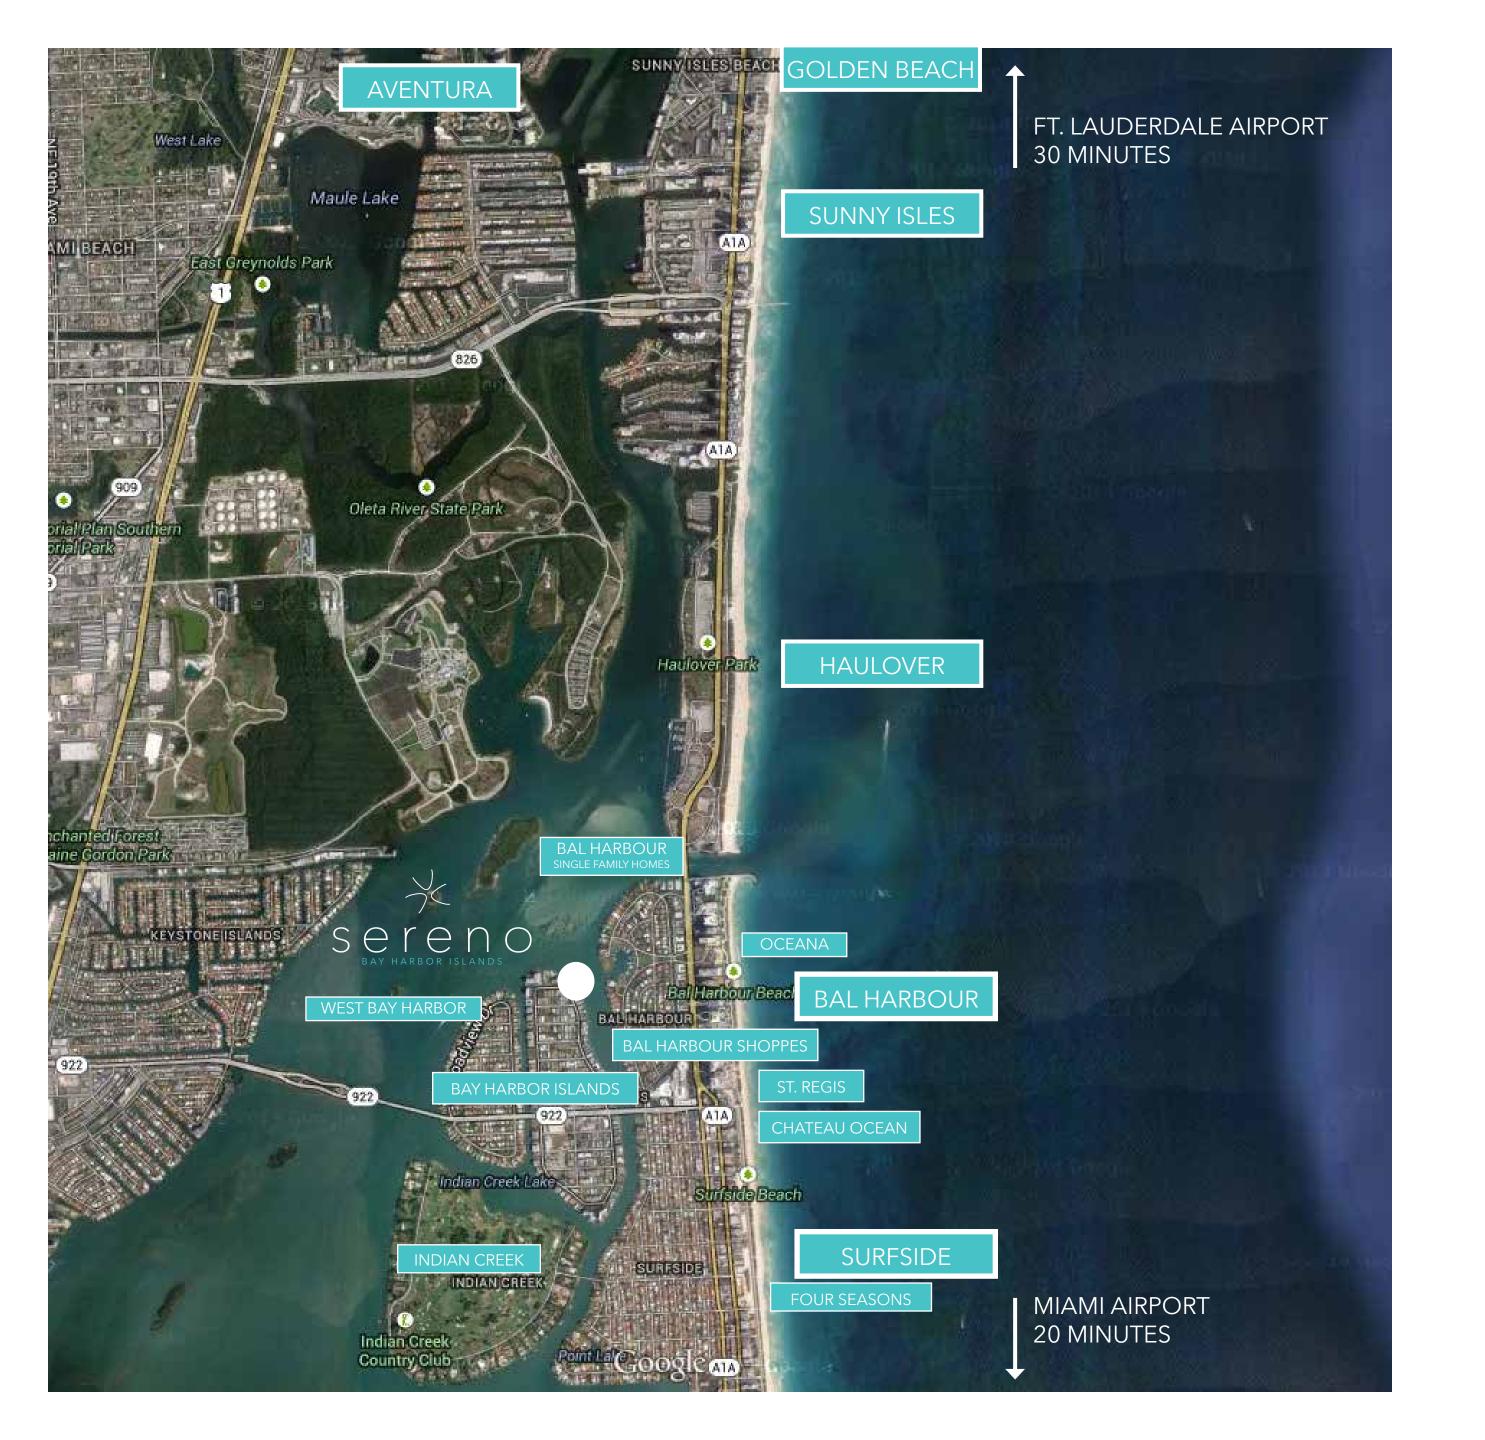

Bay Harbor Islands are one of the most coveted destinations on Miami Beach, neighboring Bal Harbour and separated only by its turquoise waters of the Florida Bay and magical island playground.

Nothing compares to the spirit and energy of island living. Nothing compares to a waterfront location just steps from Bal Harbour and white sand beaches.

SERENO's location gives you direct views of the ocean and turquoise bay waters - offering you both safe harbour and a super-highway to the Carribean destination of choice.

#### **LOCATION:**

East Bay Harbor Island is destined to become a *destination* for island chic living and will evolve quickly into one of the great communities for lifestyle. Just steps from the beach and Bal Harbour Shoppes, this bayfront residential experience is exceptional and unique.