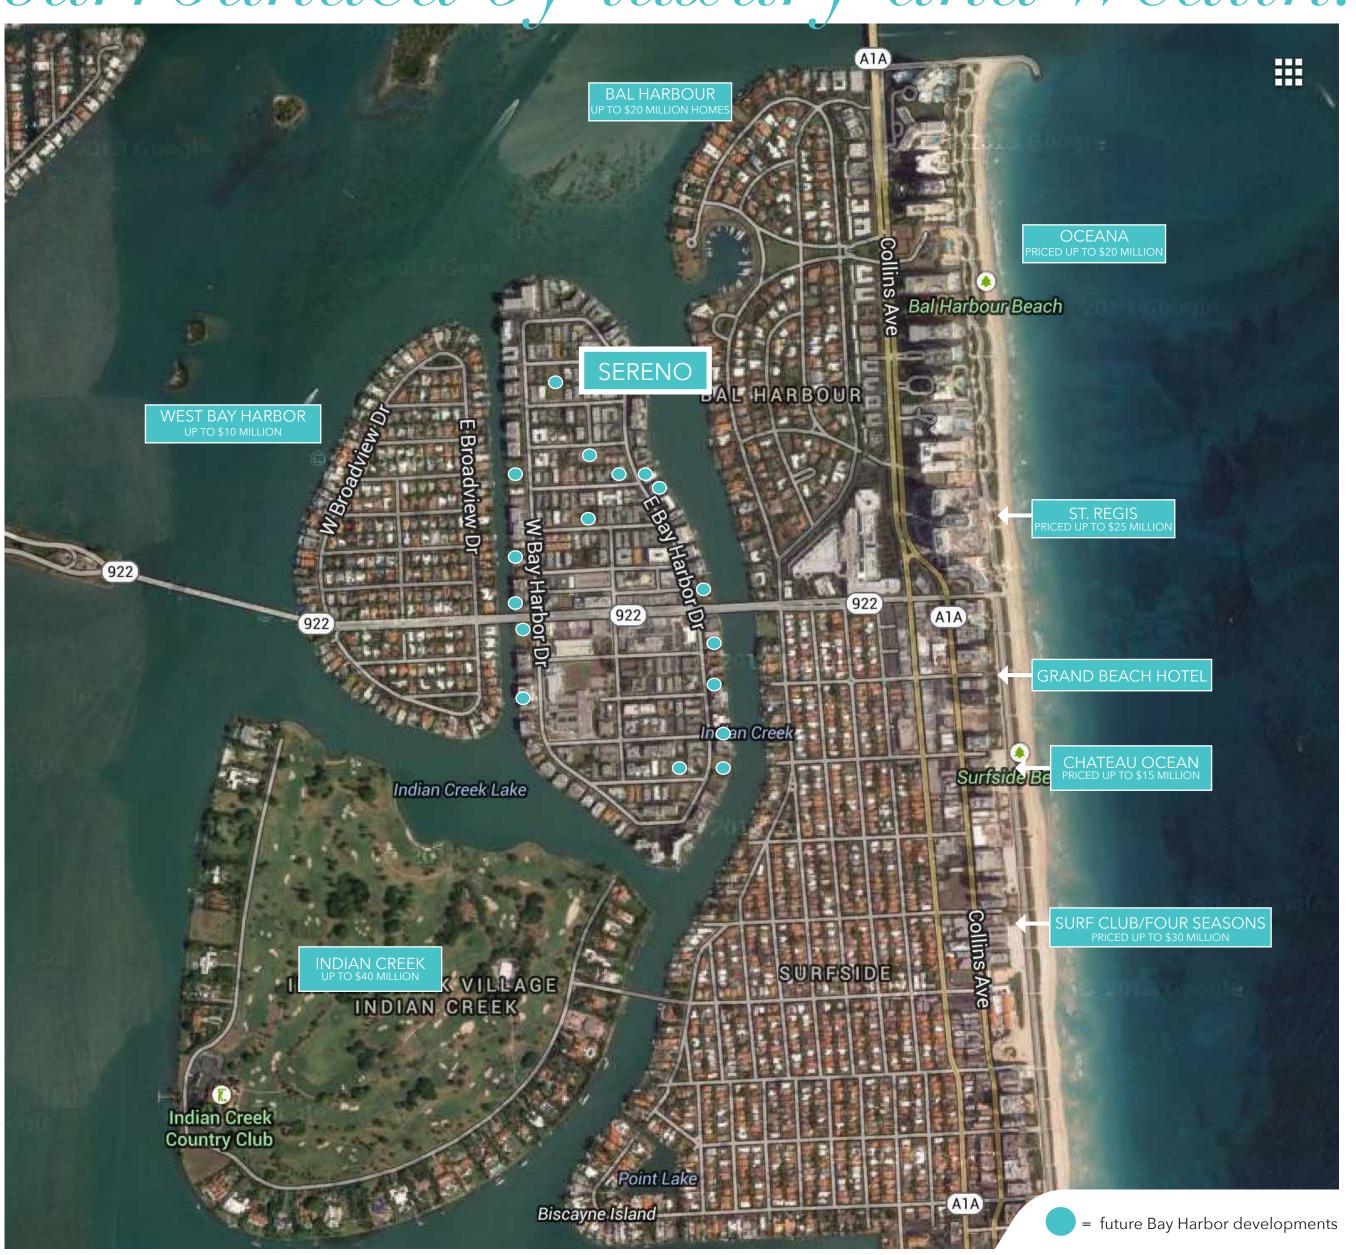

#### **LOCATION:**

East Bay Harbor Island is destined to become a *destination* for island chic living and will evolve quickly into one of the great communities for lifestyle. Just steps from the beach and Bal Harbour Shoppes, this bayfront residential experience is exceptional and unique.