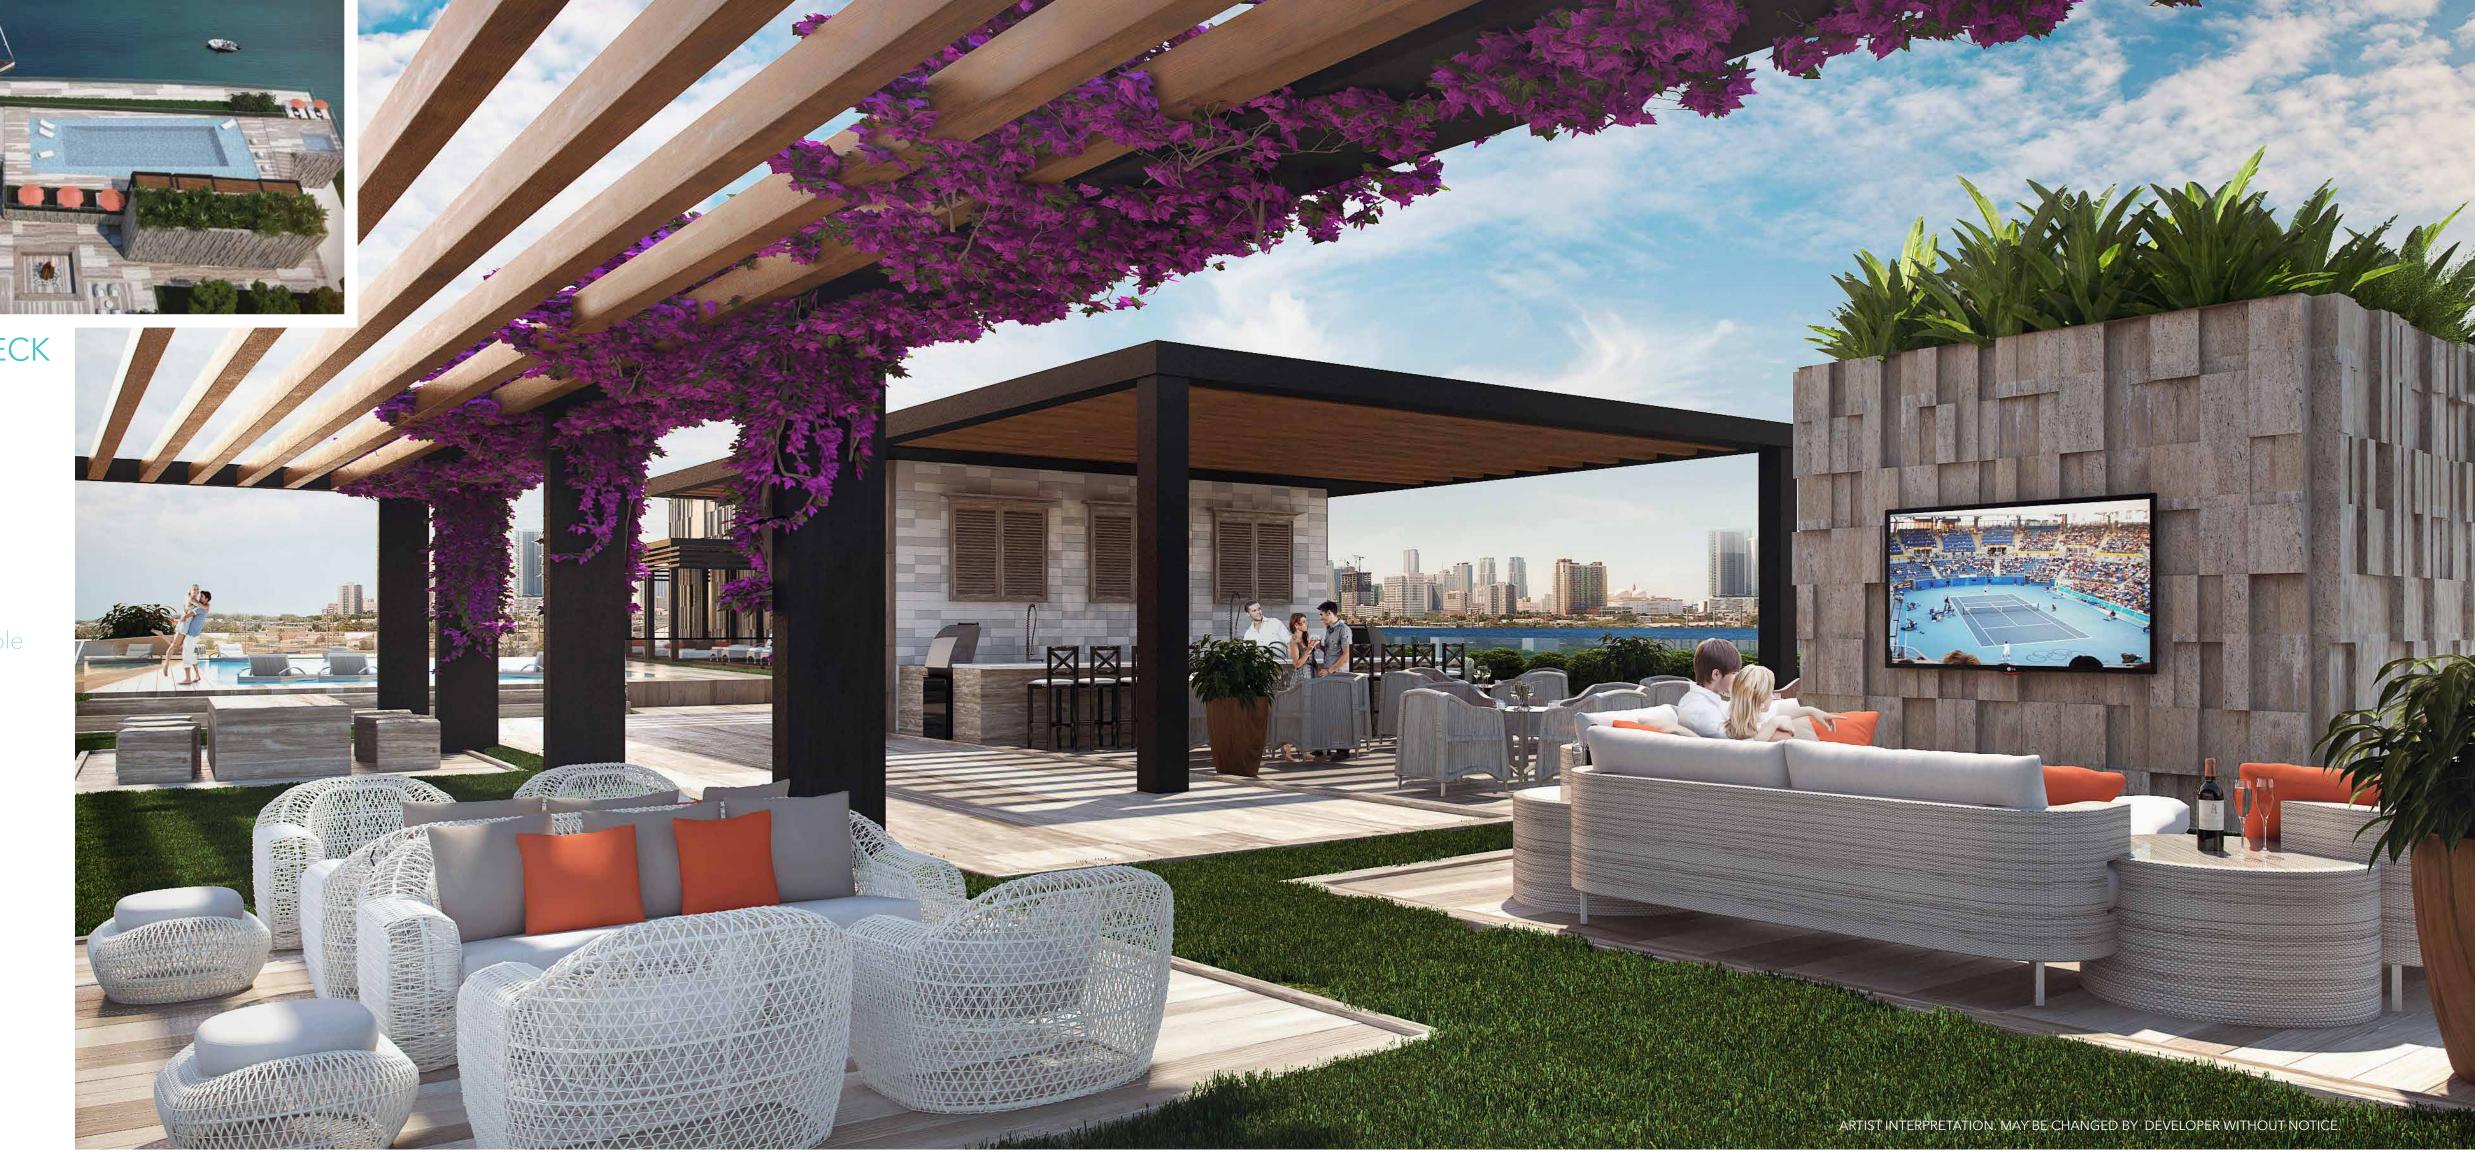

### ROOFTOP AMENITY DECK

- Relaxation Pool
- Jacuzzi
- Cabanas & Chaise Lounges
- Bar & BBQ Grill with Lounge
- Firepit
- Landscaped Gardens
- Life-size Chess Game
- Bay-Viewing Deck
- Outdoor Movie Theater
- Party-sized Outdoor Dining Table

#### **ROOFTOP AMENITIES WITH BAY AND OCEAN VIEWS**

POOL WITH LOW DEPTH AREAS FOR LOUNGING
JACUZZI
OUTDOOR THEATER WITH SURROUND SOUND AUDIO
LOUNGE AREA WITH FIRE PIT
BAR-B-QUE DESIGNATED AREAS
BAR AREA
OUTDOOR DINING AREA
POOLSIDE CABANAS
GAMING LOUNGE AREA WITH CHESS DESIGN