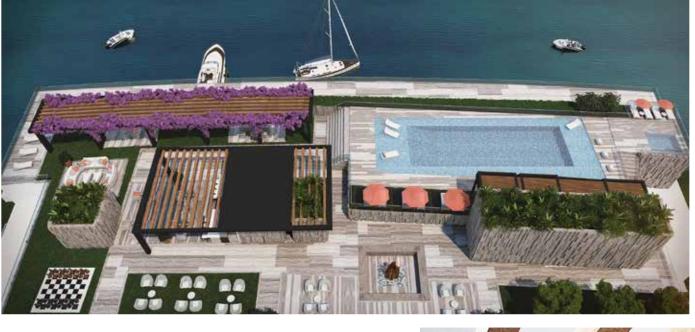

### ROOFTOP AMENITY DECK

- Relaxation Pool
- Jacuzzi
- Cabanas & Chaise Lounges
- Bar & BBQ Grill with Lounge
- Firepit
- Landscaped Gardens
- Life-size Chess Game
- Bay-Viewing Deck
- Outdoor Movie Theater
- Party-sized Outdoor Dining Table

#### **ROOFTOP AMENITIES WITH BAY AND OCEAN VIEWS**

POOL WITH LOW DEPTH AREAS FOR LOUNGING
JACUZZI
OUTDOOR THEATER WITH SURROUND SOUND AUDIO
LOUNGE AREA WITH FIRE PIT
BAR-B-QUE DESIGNATED AREAS
BAR AREA
OUTDOOR DINING AREA
POOLSIDE CABANAS
GAMING LOUNGE AREA WITH CHESS DESIGN