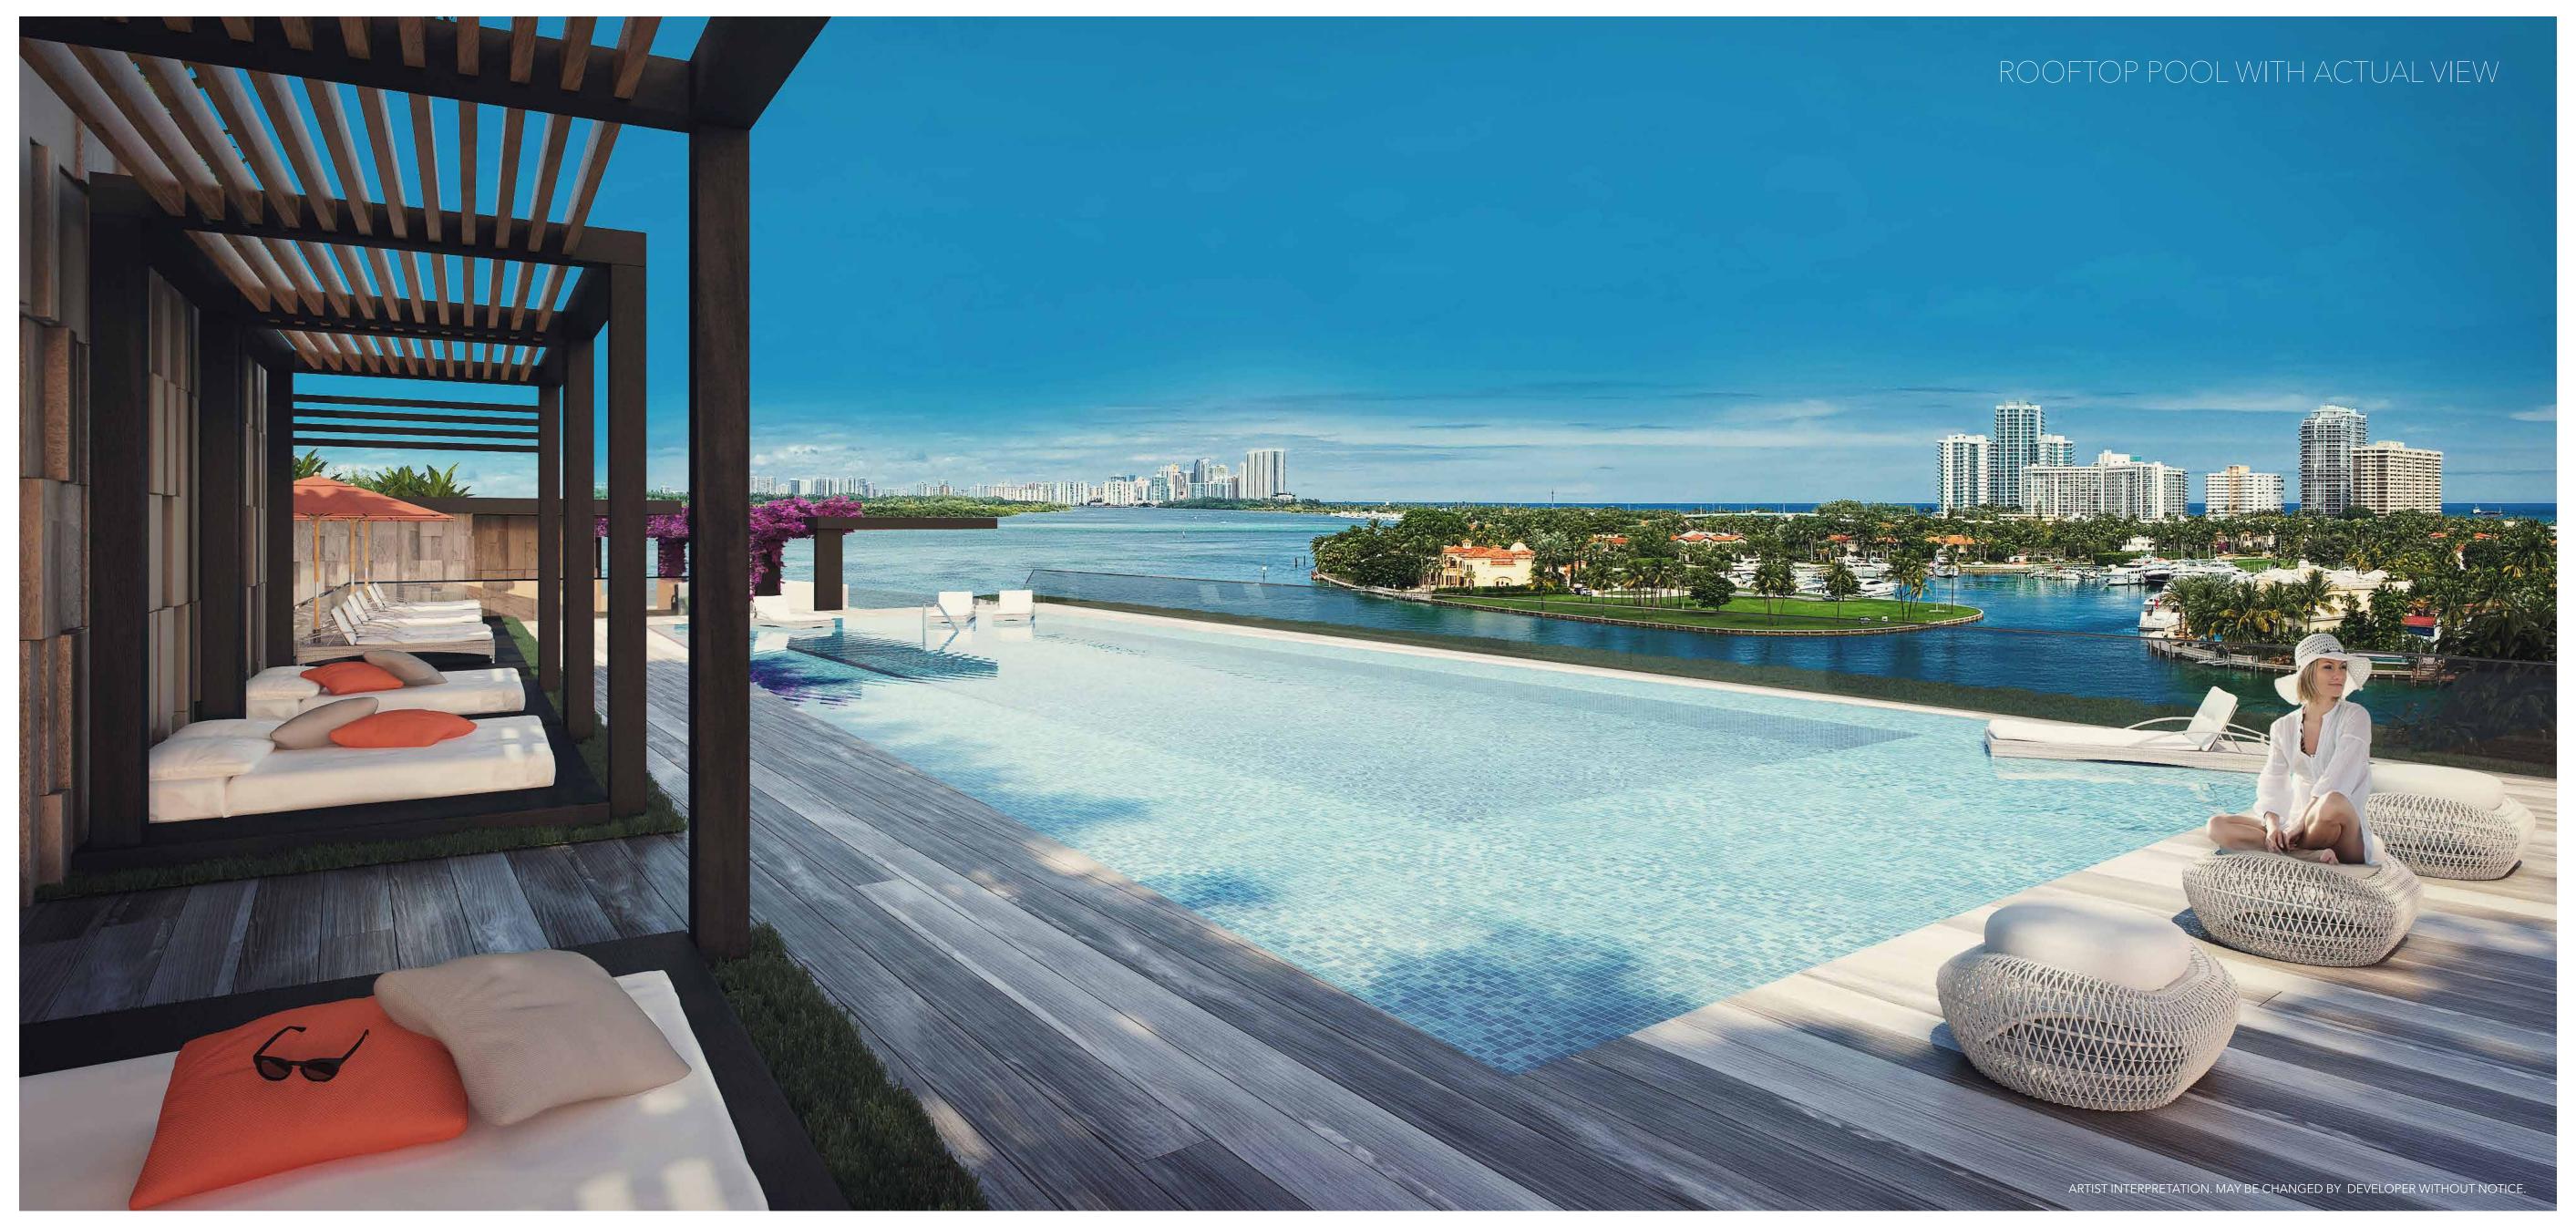

## ROOFTOP BAR LOUNGE

### ROOFTOP AMENITY DECK

- Relaxation Pool
- Jacuzzi
- Cabanas & Chaise Lounges
- Bar & BBQ Grill with Lounge
- Firepit
- Landscaped Gardens
- Life-size Chess Game
- Bay-Viewing Deck
- Outdoor Movie Theater
- Party-sized Outdoor Dining Table

#### **ROOFTOP AMENITIES WITH BAY AND OCEAN VIEWS**

POOL WITH LOW DEPTH AREAS FOR LOUNGING
JACUZZI
OUTDOOR THEATER WITH SURROUND SOUND AUDIO
LOUNGE AREA WITH FIRE PIT
BAR-B-QUE DESIGNATED AREAS
BAR AREA
OUTDOOR DINING AREA
POOLSIDE CABANAS
GAMING LOUNGE AREA WITH CHESS DESIGN