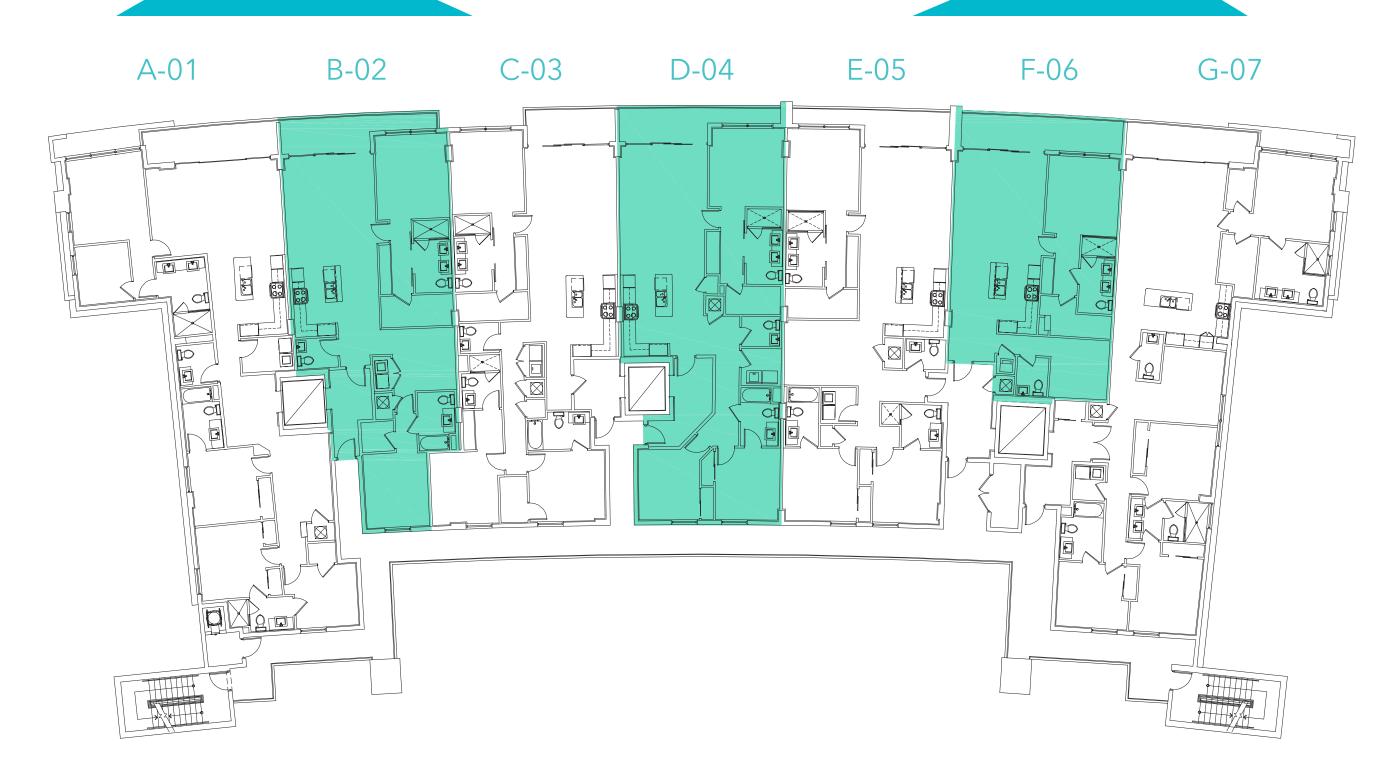

# SERENO RESIDENCES

40 Residences

## LEVEL 4 - 7 TYPICAL KEYPLAN

Stated dimensions are measured to the exterior boundaries of the exterior walls and the centerline of interior demising walls and in fact vary from the dimensions that would be determined by using the description and definition of the "Unit" set forth in the Declaration (which generally only includes the interior airspace between the perimeter walls and excludes interior structural components). Note that measurements of rooms set forth on this floor plan are generally taken at the greatest points of each given room (as if the room were a perfect rectangle), without regard for any cutouts. Accordingly, the area of the actual room will typically be smaller than the product obtained by multiplying the stated length times width. All dimensions are approximate and may vary with actual construction, and all floor plans and development plans are subject to change.