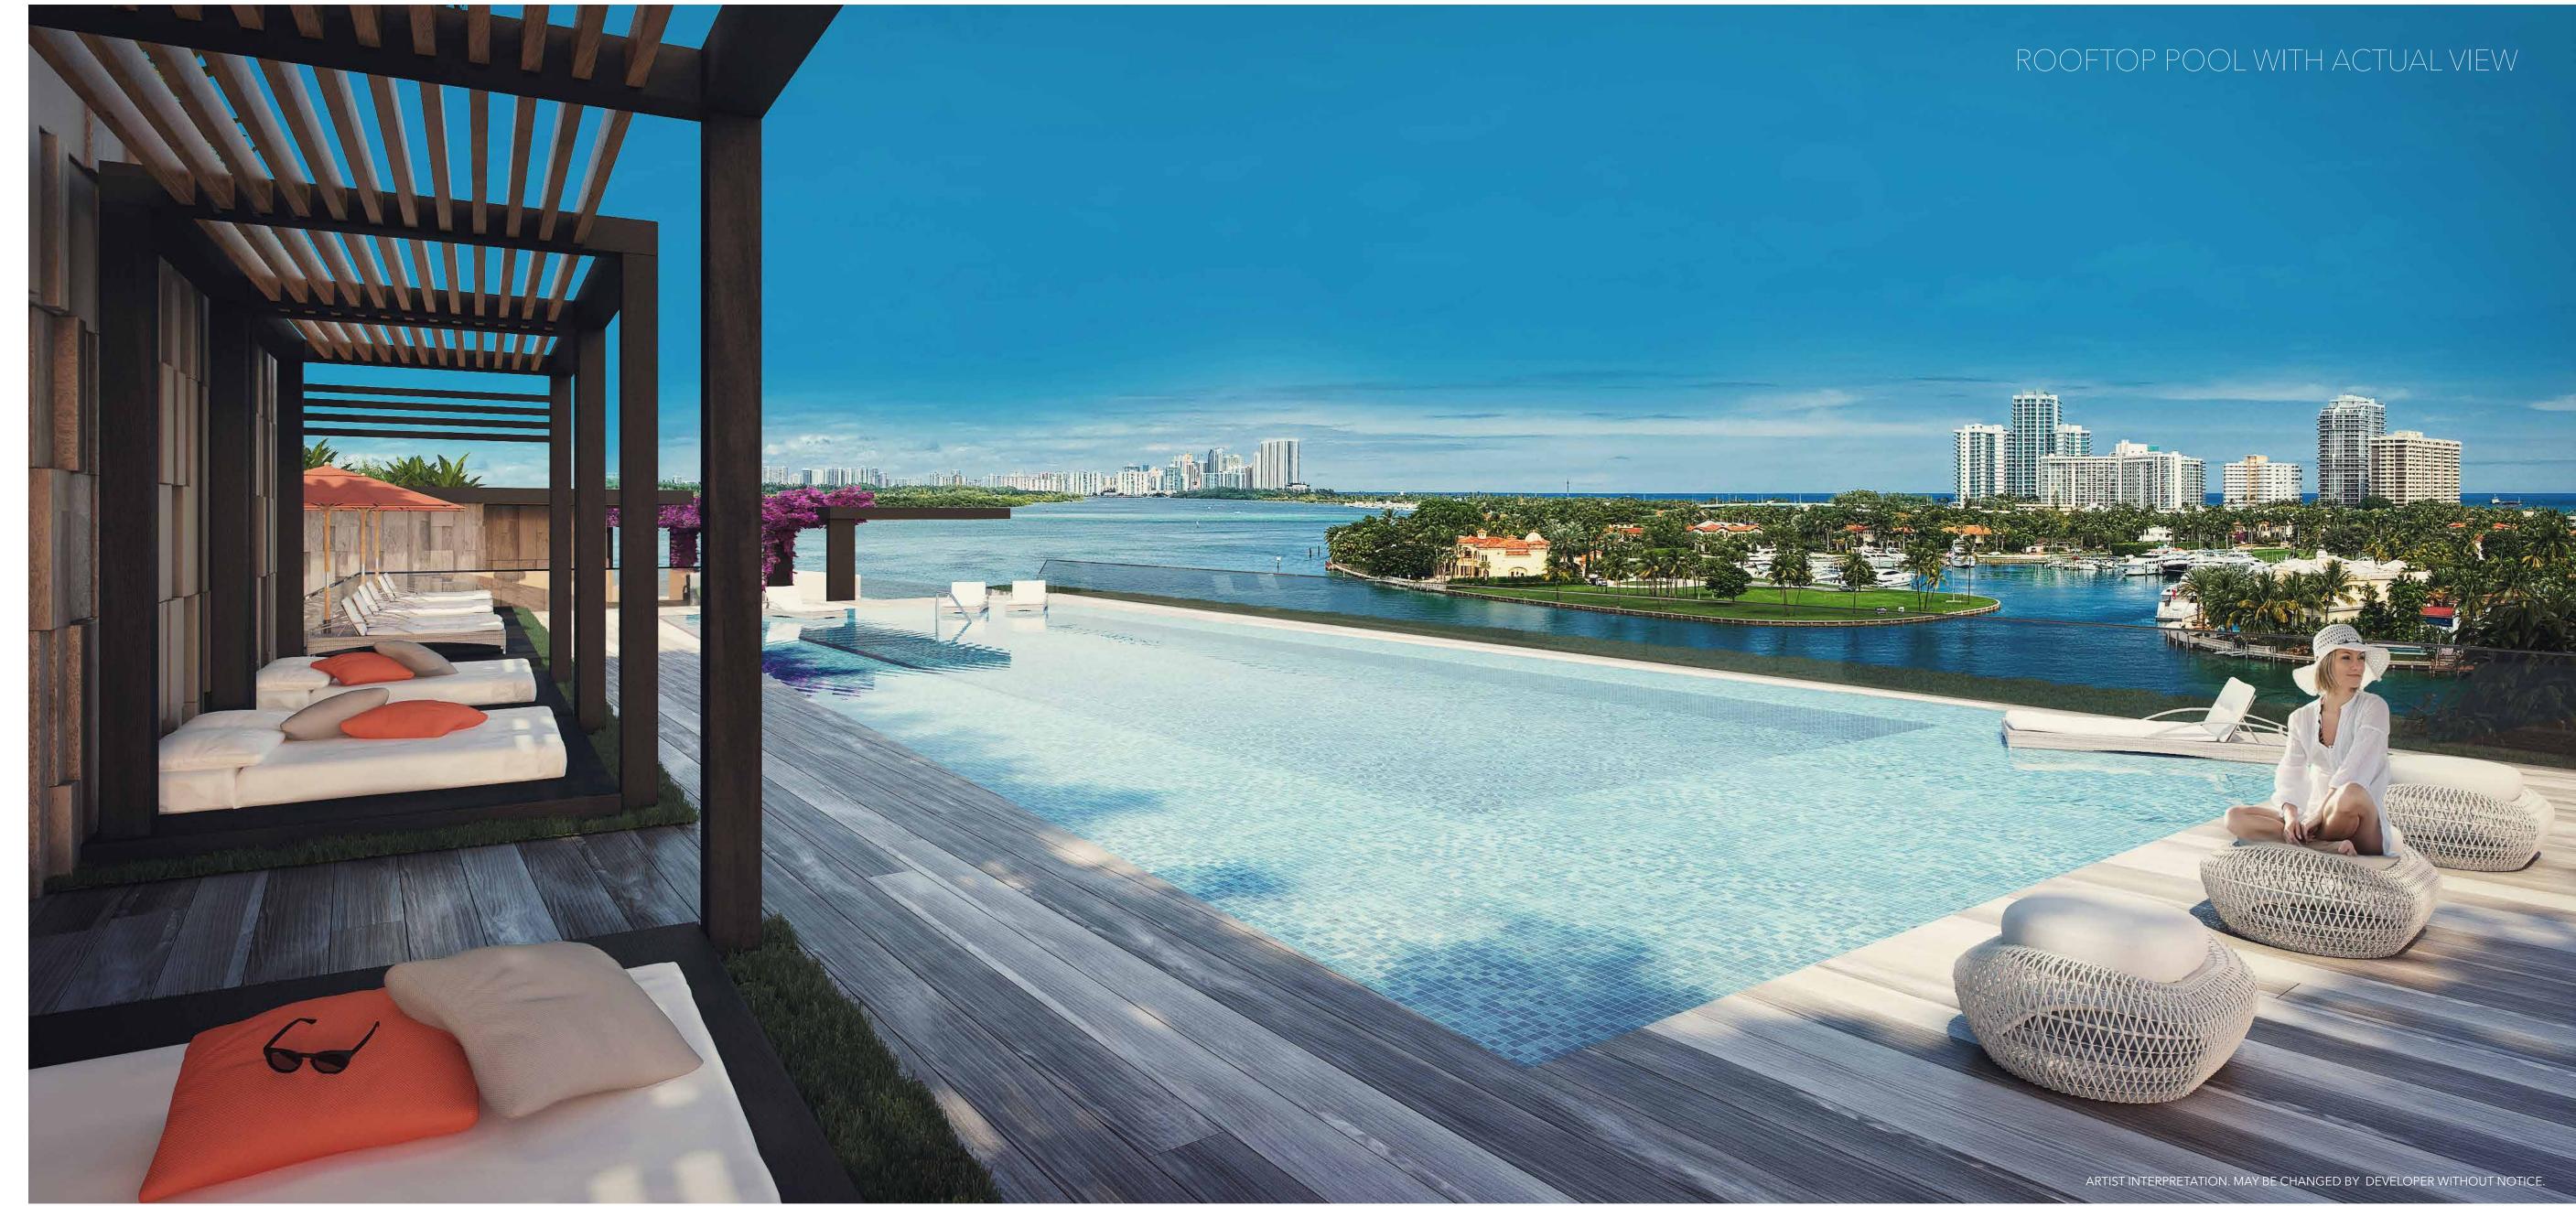

# ROOFTOP AMENITY DECK

- Relaxation Pool
- Jacuzzi
- Cabanas & Chaise Lounges
- Bar & BBQ Grill with Lounge
- Firepit
- Landscaped Gardens
- Life-size Chess Game
- Bay-Viewing Deck
- Outdoor Movie Theater
- Party-sized Outdoor Dining Table

### **ROOFTOP AMENITIES WITH BAY AND OCEAN VIEWS**

POOL WITH LOW DEPTH AREAS FOR LOUNGING JACUZZI OUTDOOR THEATER WITH SURROUND SOUND AUDIO LOUNGE AREA WITH FIRE PIT BAR-B-QUE DESIGNATED AREAS BAR AREA OUTDOOR DINING AREA POOLSIDE CABANAS GAMING LOUNGE AREA WITH CHESS DESIGN