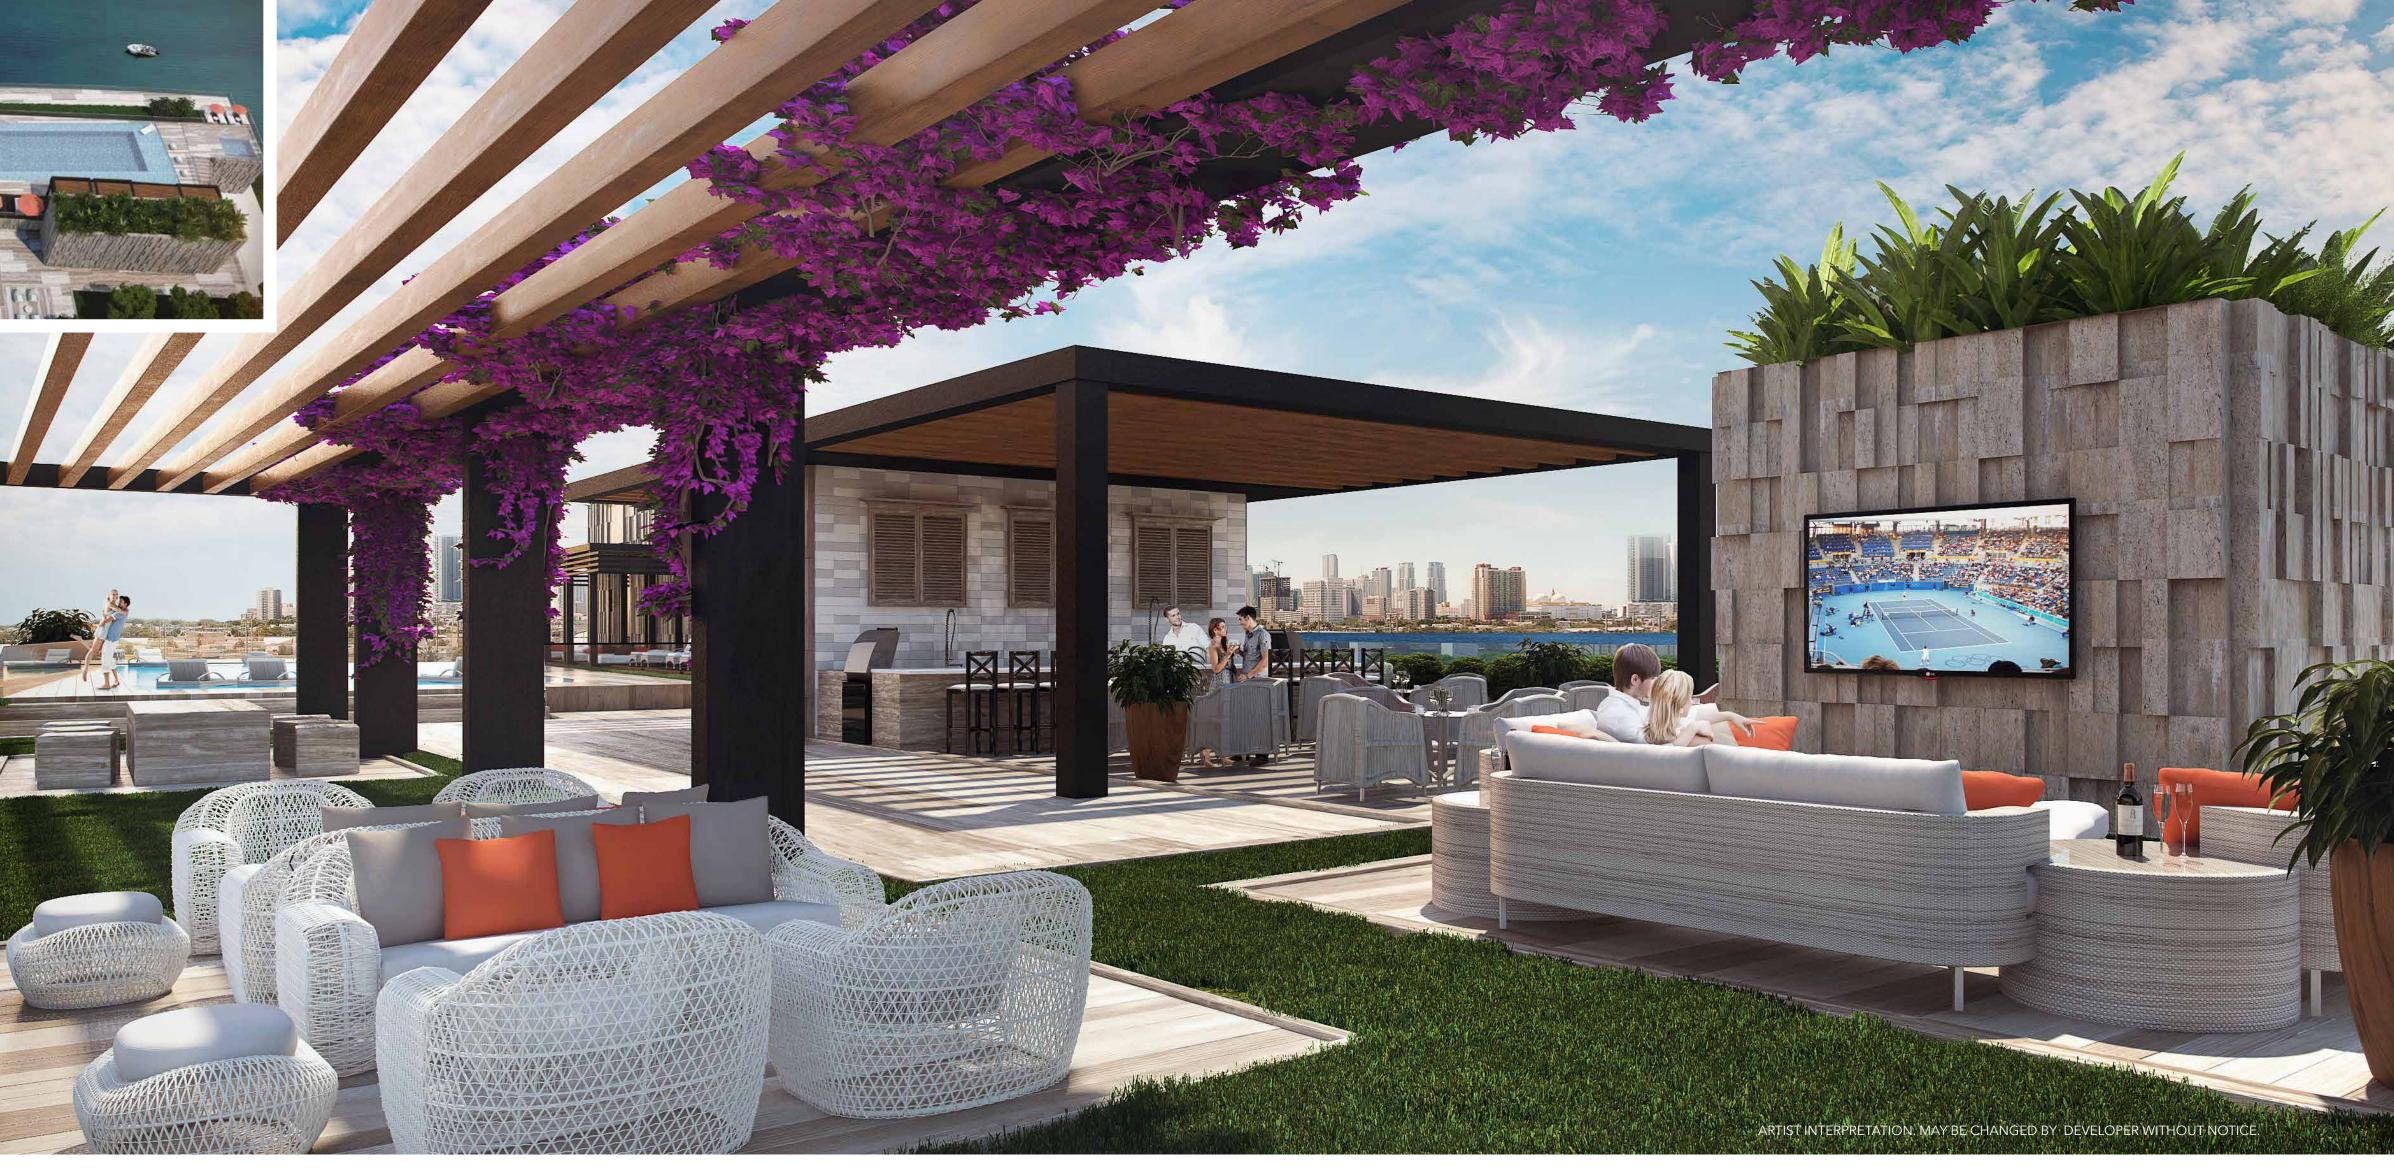

# ROOFTOP AMENITY DECK

- Relaxation Pool
- Jacuzzi
- Cabanas & Chaise Lounges
- Bar & BBQ Grill with Lounge
- Firepit
- Landscaped Gardens
- Life-size Chess Game
- Bay-Viewing Deck
- Outdoor Movie Theater
- Party-sized Outdoor Dining Table

# ROOFTOP BAR LOUNGE

BOATS AND JET SKIS WILL NOT BE PROVIDED FOR USE BY BUYERS. RESIDENT PADDLEBOARDS AND OCEAN KAYAKS WILL BE COMMUNITY PROPERTY.

### **ROOFTOP AMENITIES WITH BAY AND OCEAN VIEWS**

POOL WITH LOW DEPTH AREAS FOR LOUNGING JACUZZI OUTDOOR THEATER WITH SURROUND SOUND AUDIO LOUNGE AREA WITH FIRE PIT BAR-B-QUE DESIGNATED AREAS BAR AREA OUTDOOR DINING AREA POOLSIDE CABANAS GAMING LOUNGE AREA WITH CHESS DESIGN