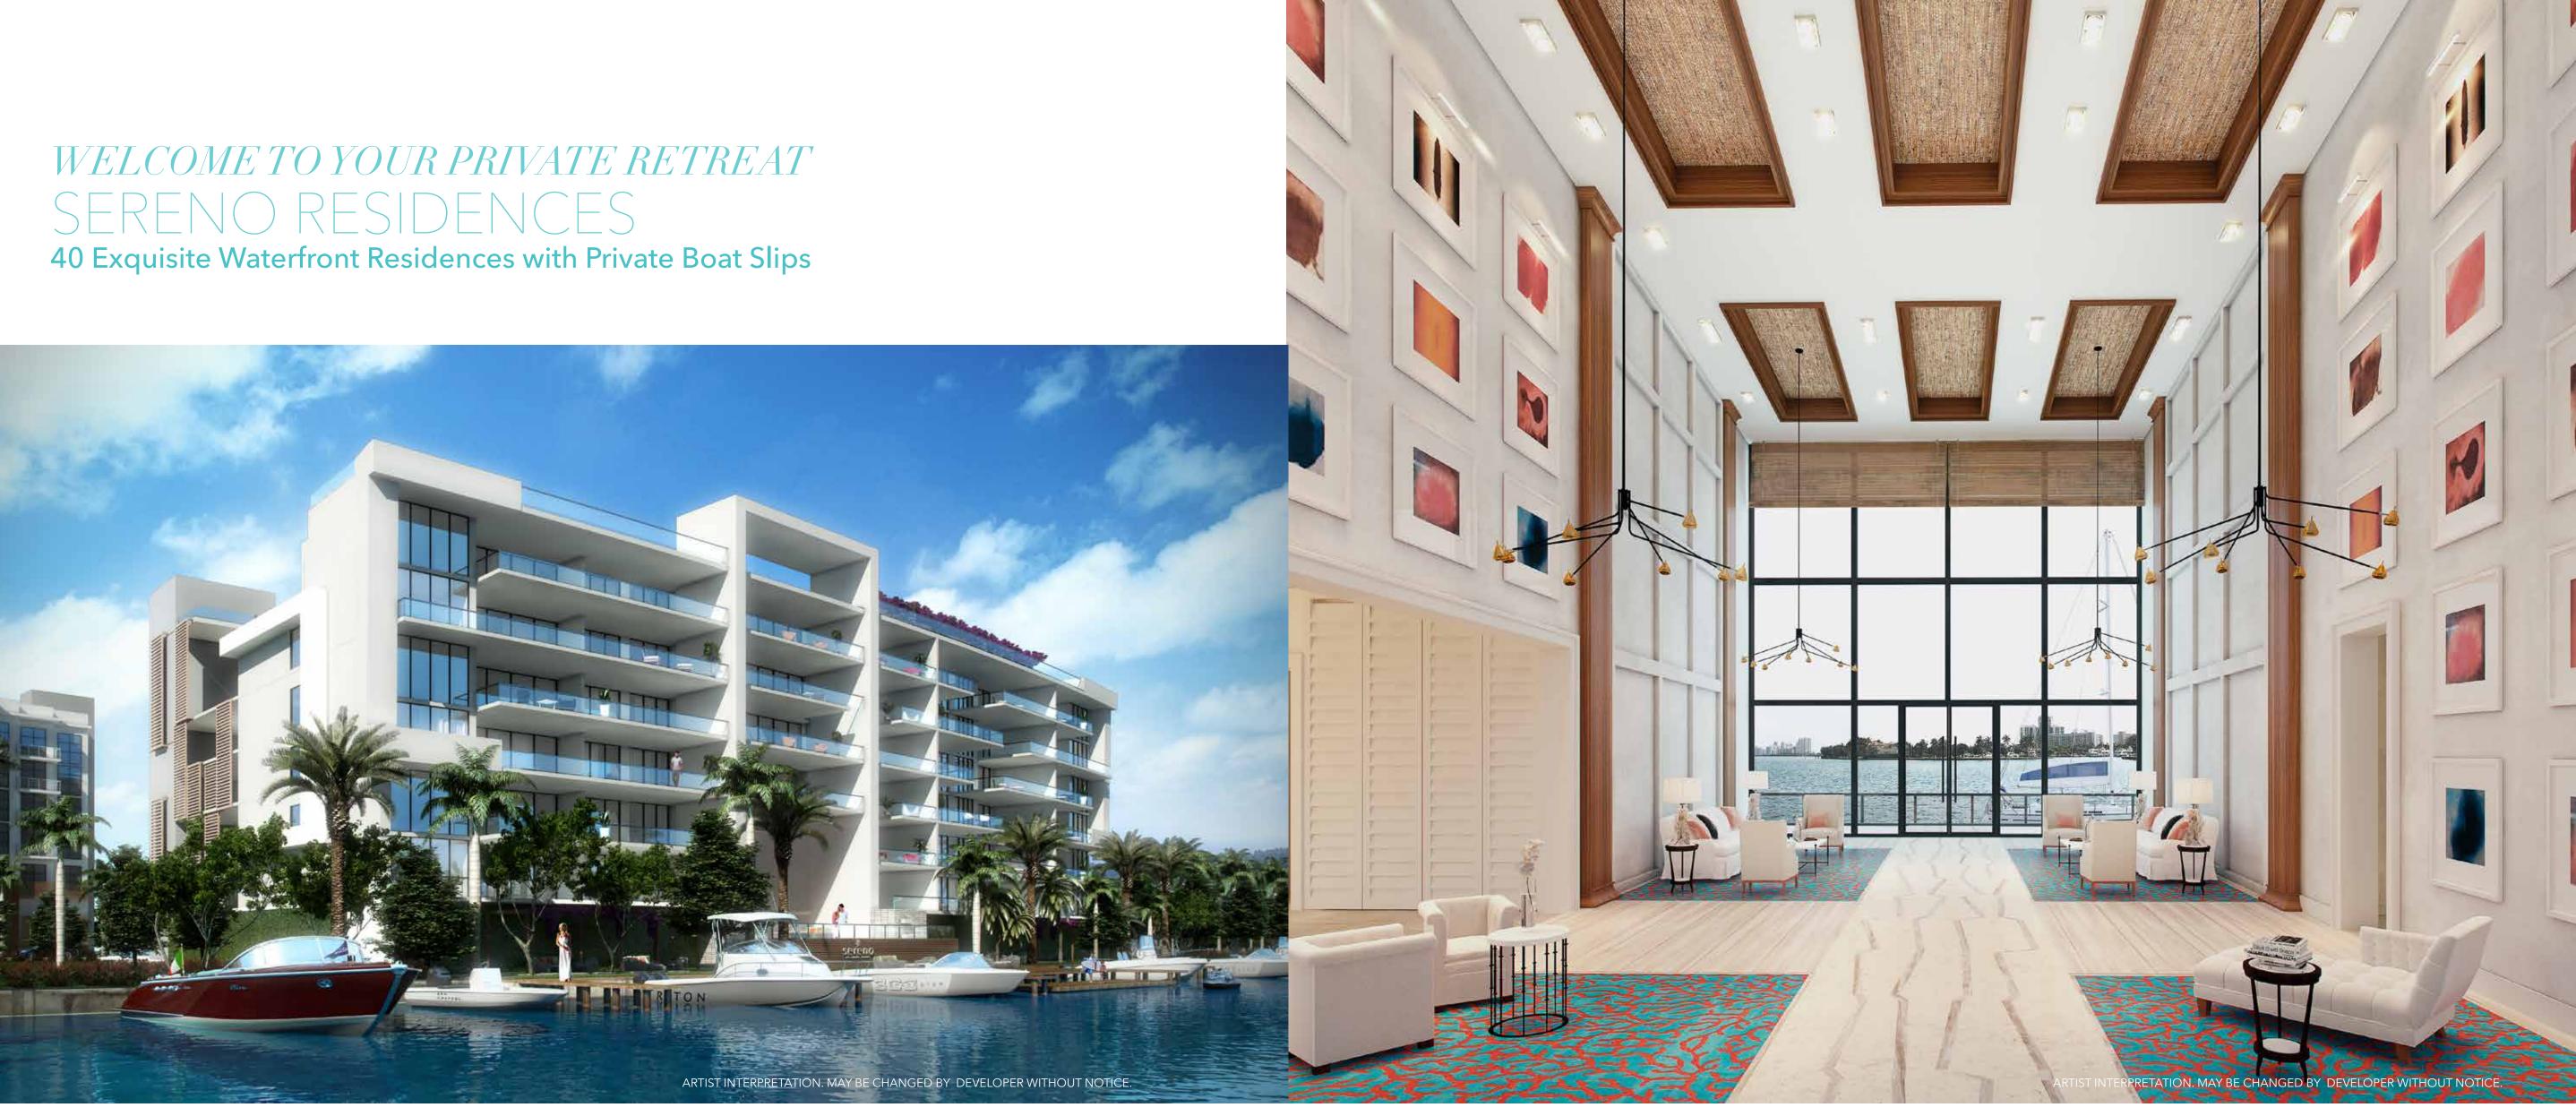

SERENO is more than a residential experience, it is a one-of-a-kind experience. Residents enjoy unparalleled amenities as well as unique features and attributes. Nestled in the exclusive Bay Harbor Islands, enjoy your own private island retreat while still just a few minutes away from the most luxurious shopping and fashion in Miami and white sand beaches.

# DEEPWATER YACHTMARINA WITHIN VIEW OF YOUR SERENO RESIDENCE

and the second And Internet and the Indiana

With a personality and sensibility distinctly it's own, Sereno offers something new - we call it laid back luxury. An intimate waterfront tower consisting of private residences that features a more open and airy design both in architecture and interiors. Simply put, it is the rare contradiction of that which is sophisticated and fashionable, while being comfortable as well... just as your sanctuary should be.

Escape to an experience that was previously known only in the great islands of St. Barth and Capri - until now.

Welcome to SERENO, Bay Harbor Islands.

The ultimate balance between the world outside and your inner sanctum begins the moment you take step from your vehicle. You'll notice the courtesy of a trained valet, the imported stone beneath your leather sole and the entryway that rivals the best of island resorts - reflecting both sea and sky, none of it coincidental.

# SERENO RESIDENCES 40 Residences