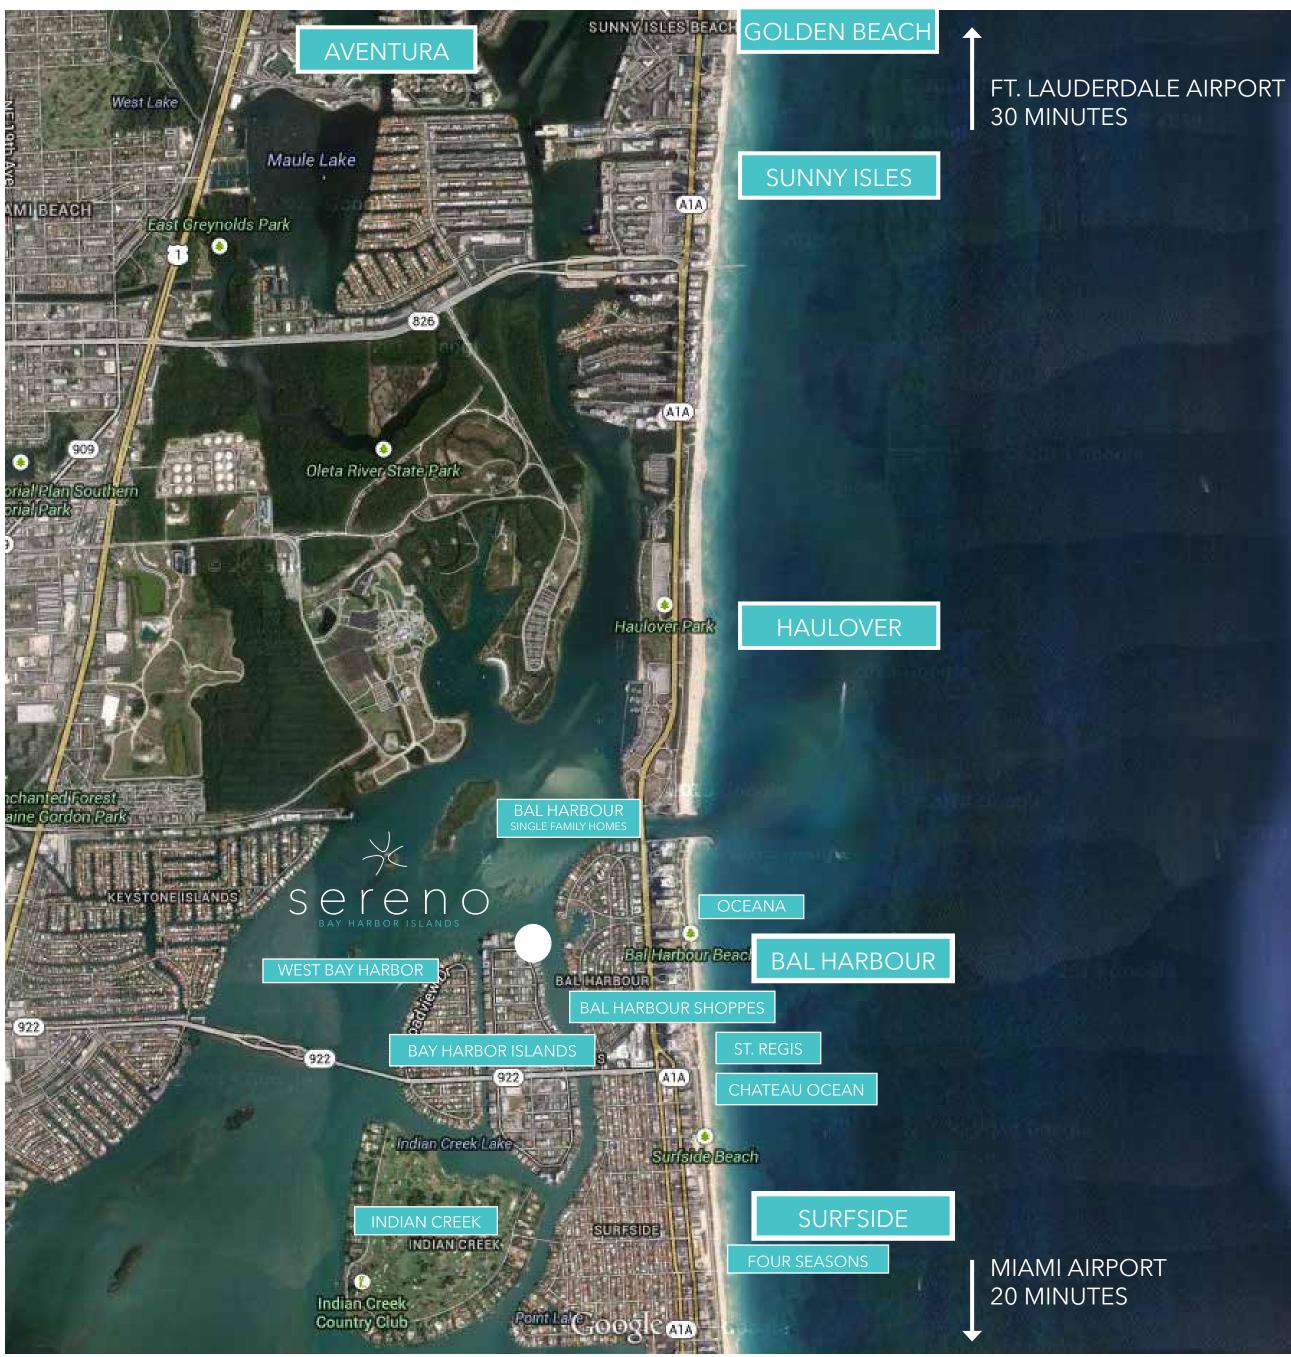

Bay Harbor Islands are one of the most coveted destinations on Miami Beach, neighboring Bal Harbour and separated only by its turquoise waters of the Florida Bay and magical island playground.

Nothing compares to the spirit and energy of island living. Nothing compares to a waterfront location just steps from Bal Harbour and white sand beaches.

SERENO's location gives you direct views of the ocean and turquoise bay waters - offering you both safe harbour and a super-highway to the Carribean destination of choice.

SERENO's location gives you direct views of the ocean and turquoise bay waters - offering you both safe harbour and a super-highway to the Carribean destination of choice.

## **LOCATION:**

East Bay Harbor Island is destined to become a *destination* for island chic living and will evolve quickly into one of the great communities for lifestyle. Just steps from the beach and Bal Harbour Shoppes, this bayfront residential experience is exceptional and unique.