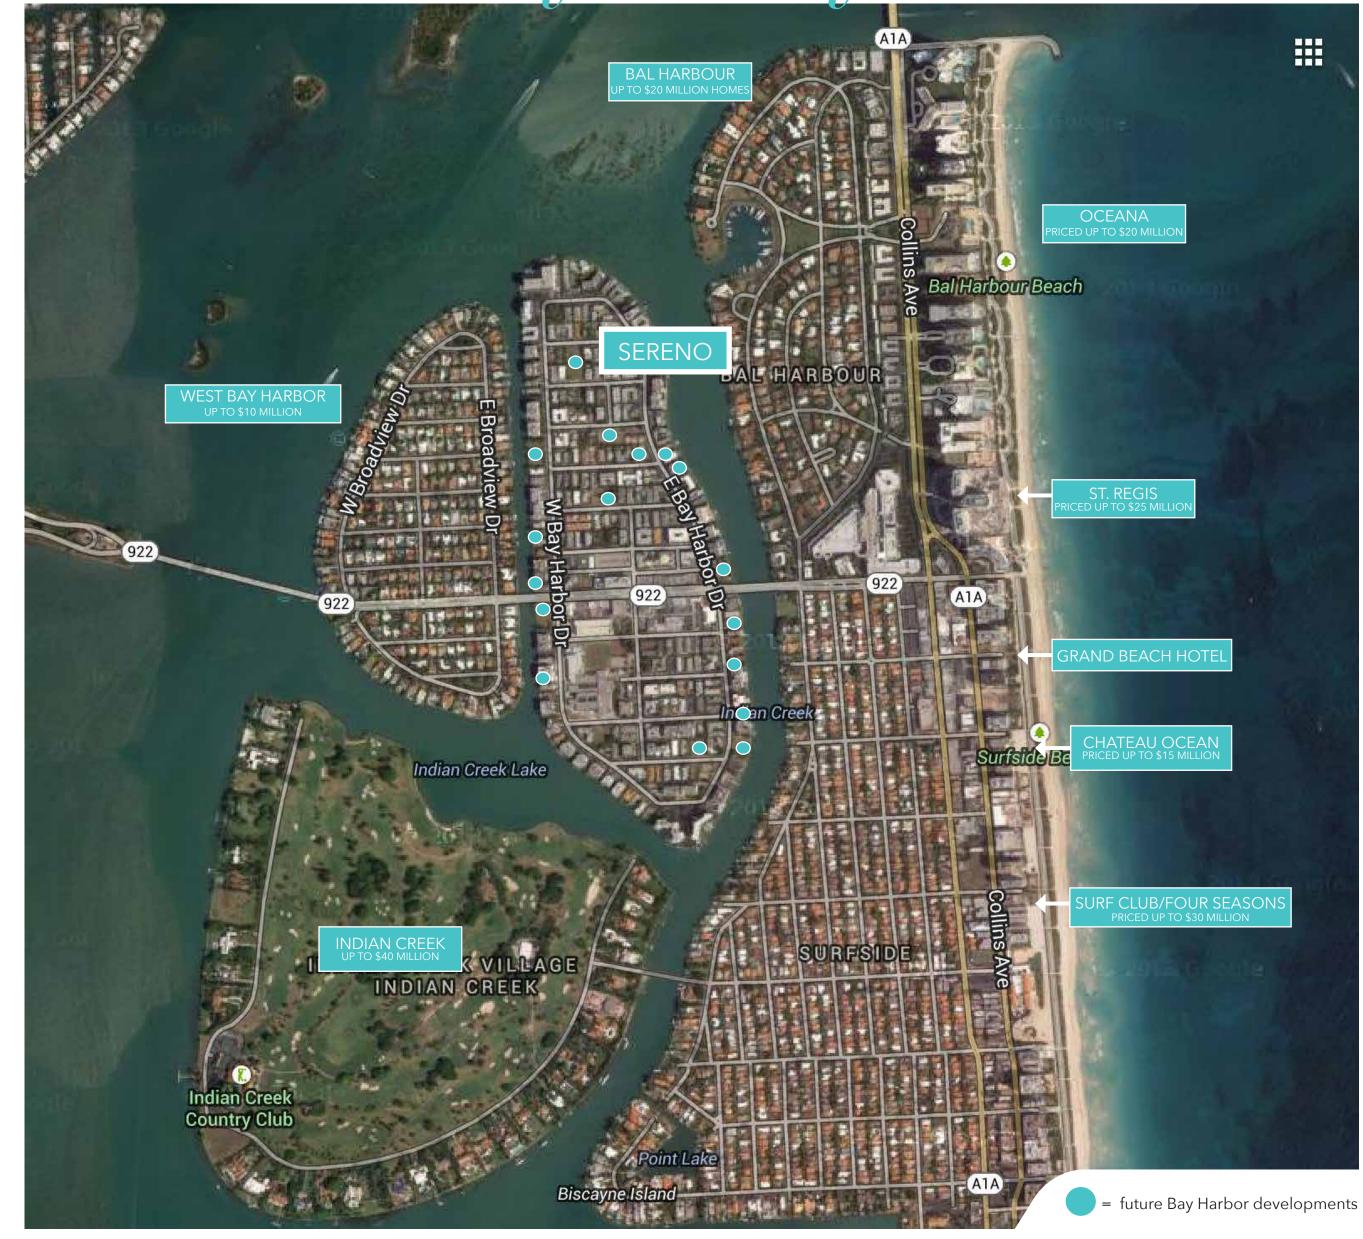

## **LOCATION:**

East Bay Harbor Island is destined to become a *destination* for island chic living and will evolve quickly into one of the great communities for lifestyle. Just steps from the beach and Bal Harbour Shoppes, this bayfront residential experience is exceptional and unique.