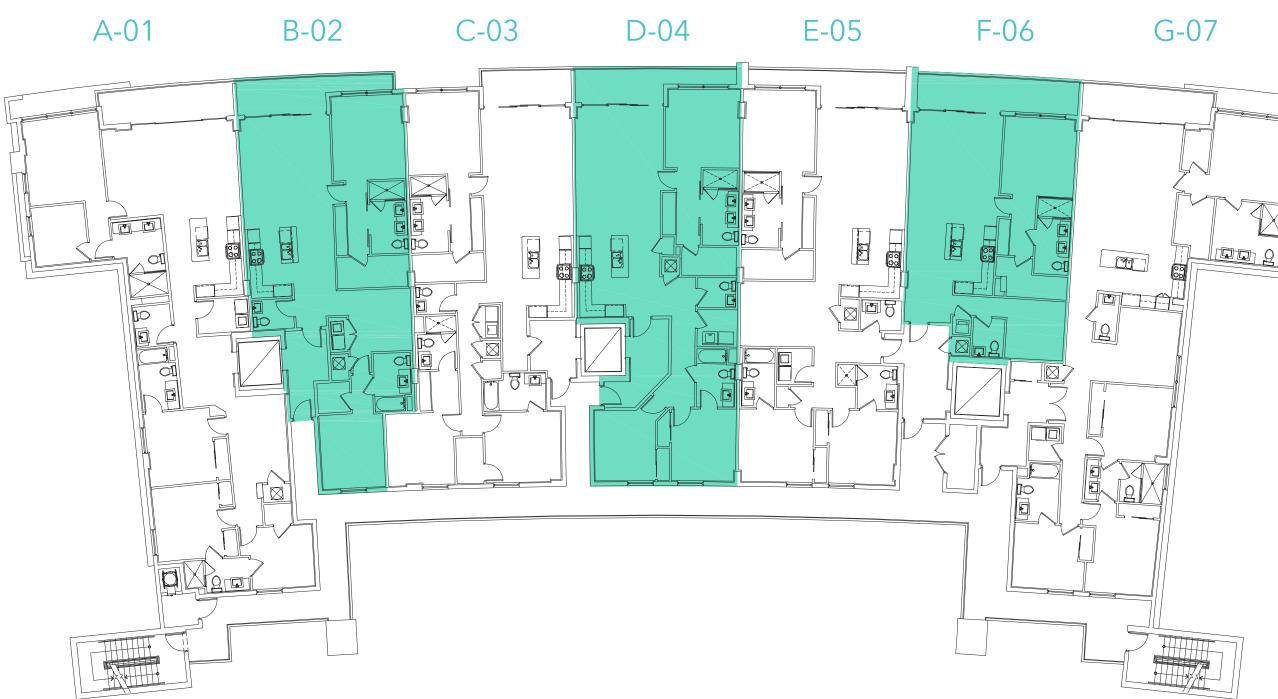

# SERENO RESIDENCES 40 Residences

# LEVEL 4 - 7 TYPICAL KEYPLAN

Stated dimensions are measured to the exterior boundaries of the exterior walls and the centerline of interior demising walls and in fact vary from the dimensions that would be determined by using the description and definition of the "Unit" set forth in the Declaration (which generally only includes the interior airspace between the perimeter walls and excludes interior structural components). Note that measurements of rooms set forth on this floor plan are generally taken at the greatest points of each given room (as if the room were a perfect rectangle), without regard for any cutouts. Accordingly, the area of the actual room will typically be smaller than the product obtained by multiplying the stated length times width. All dimensions are approximate and may vary with actual construction, and all floor plans and development plans are subject to change.