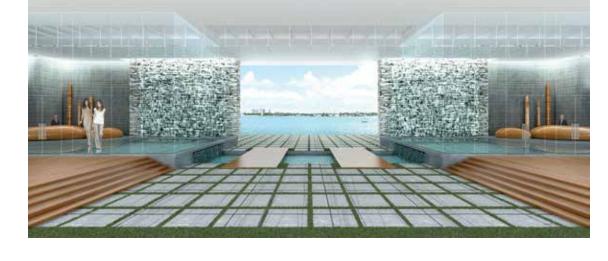

# ROOFTOP AMENITY DECK

- Relaxation Pool
- Jacuzzi
- Cabanas & Chaise Lounges
- Bar & BBQ Grill with Lounge
- Firepit
- Landscaped Gardens
- Life-size Chess Game
- Bay-Viewing Deck
- Outdoor Movie Theater
- Party-sized Outdoor Dining Table

### **ROOFTOP AMENITIES WITH BAY AND OCEAN VIEWS**

POOL WITH LOW DEPTH AREAS FOR LOUNGING JACUZZI OUTDOOR THEATER WITH SURROUND SOUND AUDIO LOUNGE AREA WITH FIRE PIT BAR-B-QUE DESIGNATED AREAS BAR AREA OUTDOOR DINING AREA POOLSIDE CABANAS GAMING LOUNGE AREA WITH CHESS DESIGN