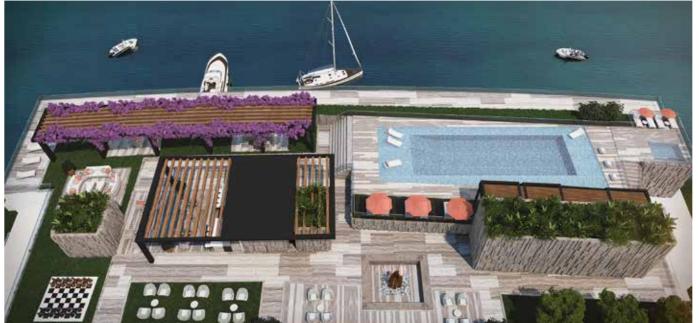

# ROOFTOP AMENITY DECK

- Relaxation Pool
- Jacuzzi
- Cabanas & Chaise Lounges
- Bar & BBQ Grill with Lounge
- Firepit
- Landscaped Gardens
- Life-size Chess Game
- Bay-Viewing Deck
- Outdoor Movie Theater
- Party-sized Outdoor Dining Table

### **ROOFTOP AMENITIES WITH BAY AND OCEAN VIEWS**

POOL WITH LOW DEPTH AREAS FOR LOUNGING JACUZZI OUTDOOR THEATER WITH SURROUND SOUND AUDIO LOUNGE AREA WITH FIRE PIT BAR-B-QUE DESIGNATED AREAS BAR AREA OUTDOOR DINING AREA POOLSIDE CABANAS GAMING LOUNGE AREA WITH CHESS DESIGN