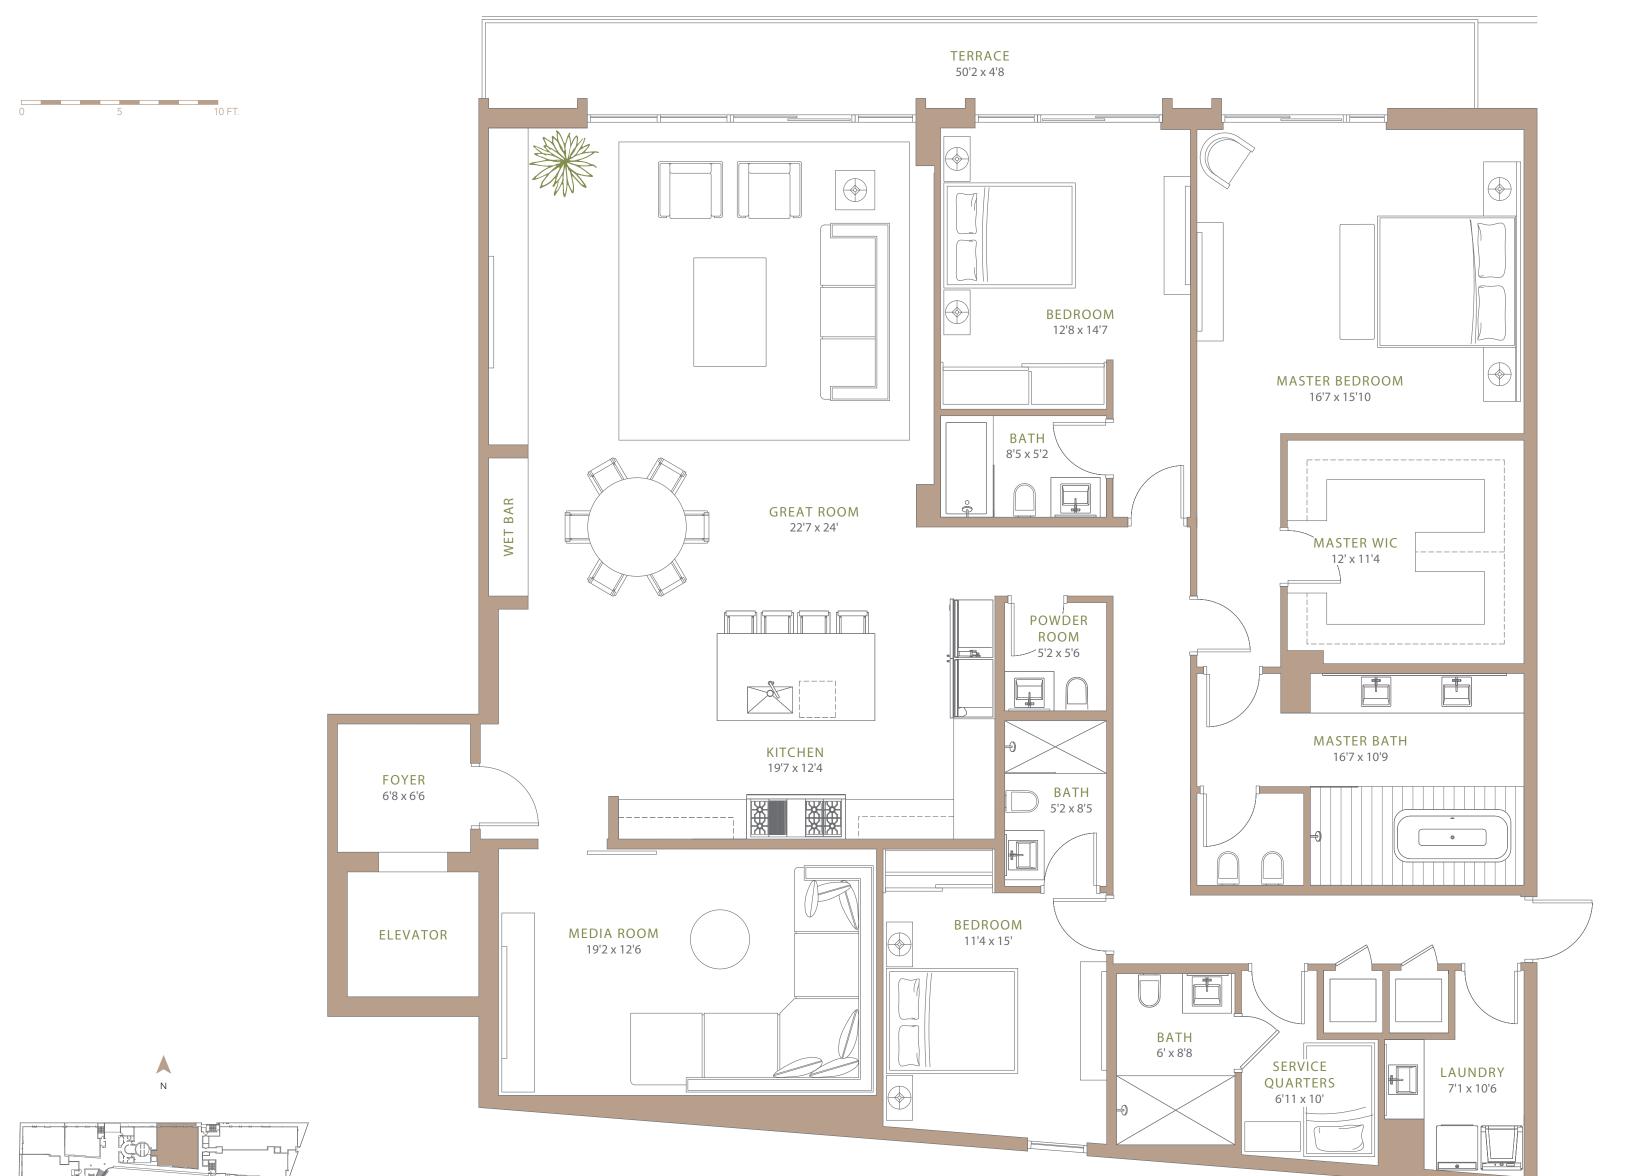

## THE PORTER

Residence C23

Floors 2 and 3

3 Bedrooms / 4.5 Baths + Service Quarters + Media Room

Interior 3054 SQ. FT. (284 SQ. M.)

Exterior 634 SQ. FT. (59 SQ. M.)

Total 3688 SQ. FT. (343 SQ. M.)

#### THE MCFARLANE

Residence D23 Floors 2 and 3

3 Bedrooms / 4.5 Baths + Service Quarters

Interior 3005 SQ. FT. (279 SQ. M.)

Exterior 570 SQ. FT. (53 SQ. M.)

Total 3575 SQ. FT. (332 SQ. M.)