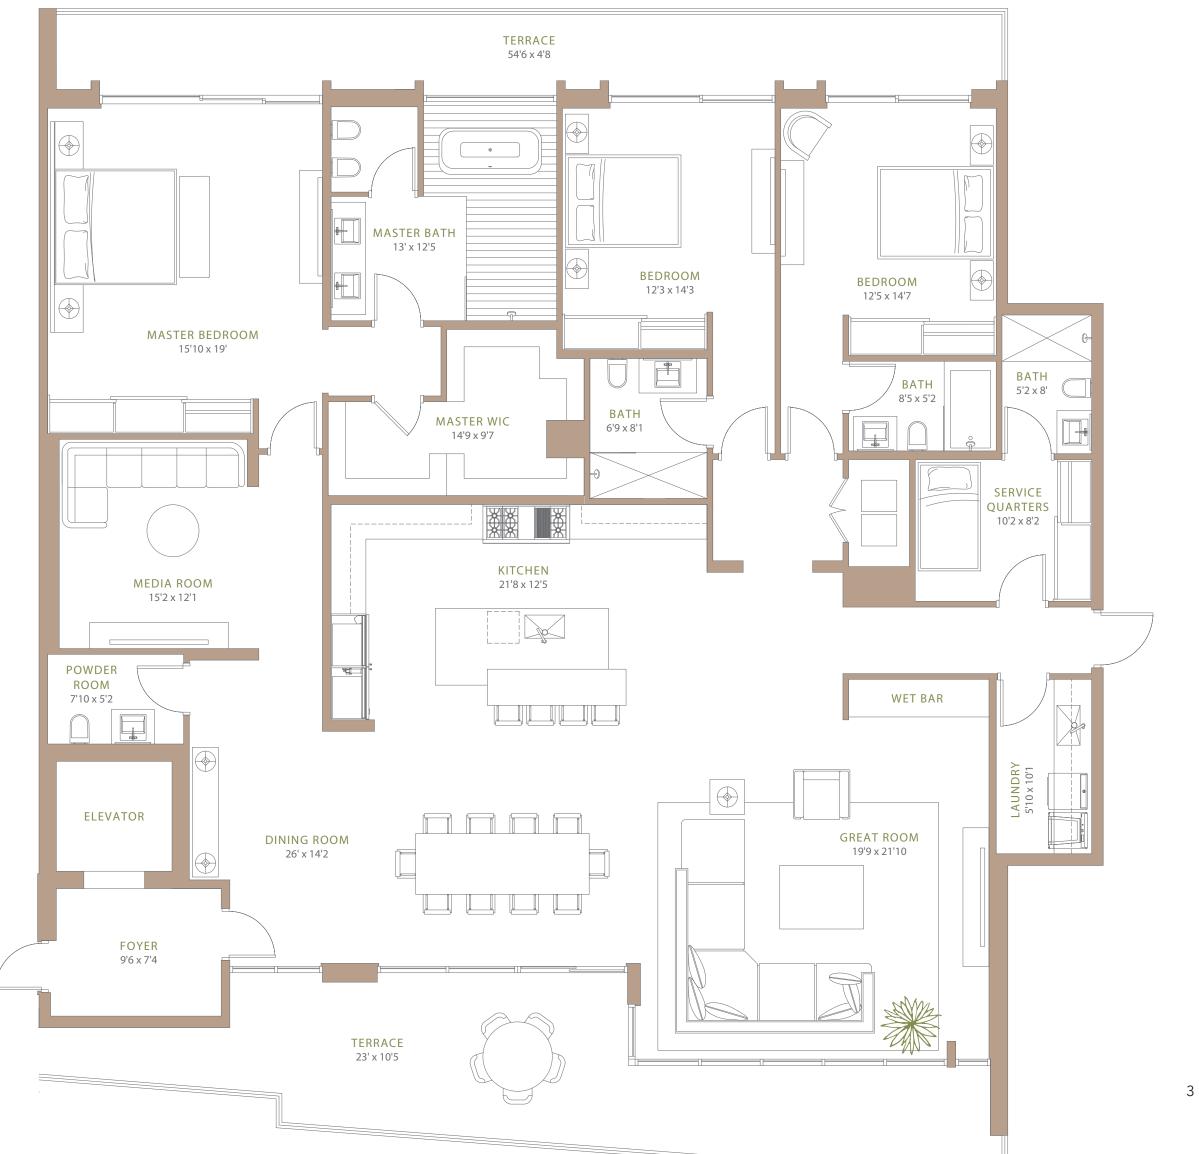

## THE VIZCAYA

Residence C45

Floors 4 and 5

4 Bedrooms / 5.5 Baths + Service Quarters + Family Room

Interior 4114 SQ. FT. (385 SQ. M.)

Exterior 860 SQ. FT. (80 SQ. M.)

Total 4974 SQ. FT. (465 SQ. M.)

0 5 10 FT.