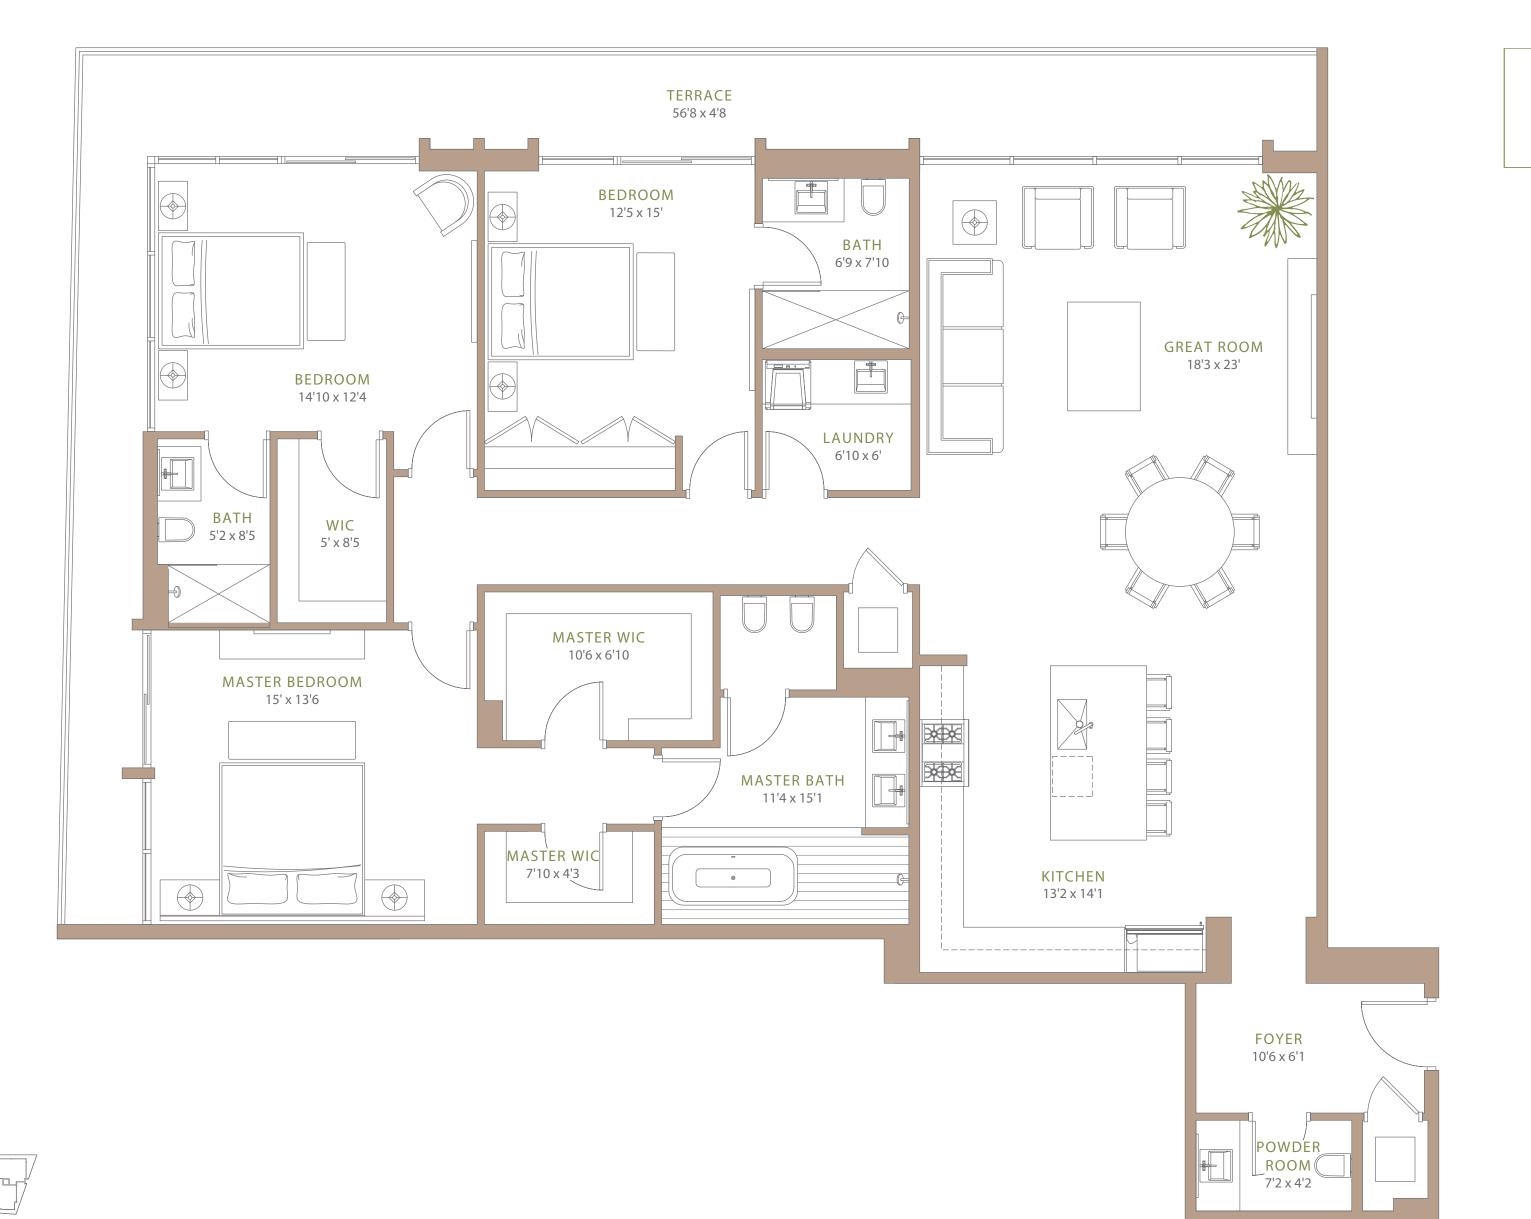

# THE BARNACLE

Residence B (option 2)

Floors 1 - 5

3 Bedrooms / 4.5 Baths

Interior 3183 SQ. FT. (296 SQ. M.)

Exterior 782 SQ. FT. (73 SQ. M.)

Total 3965 SQ. FT. (369 SQ. M.)