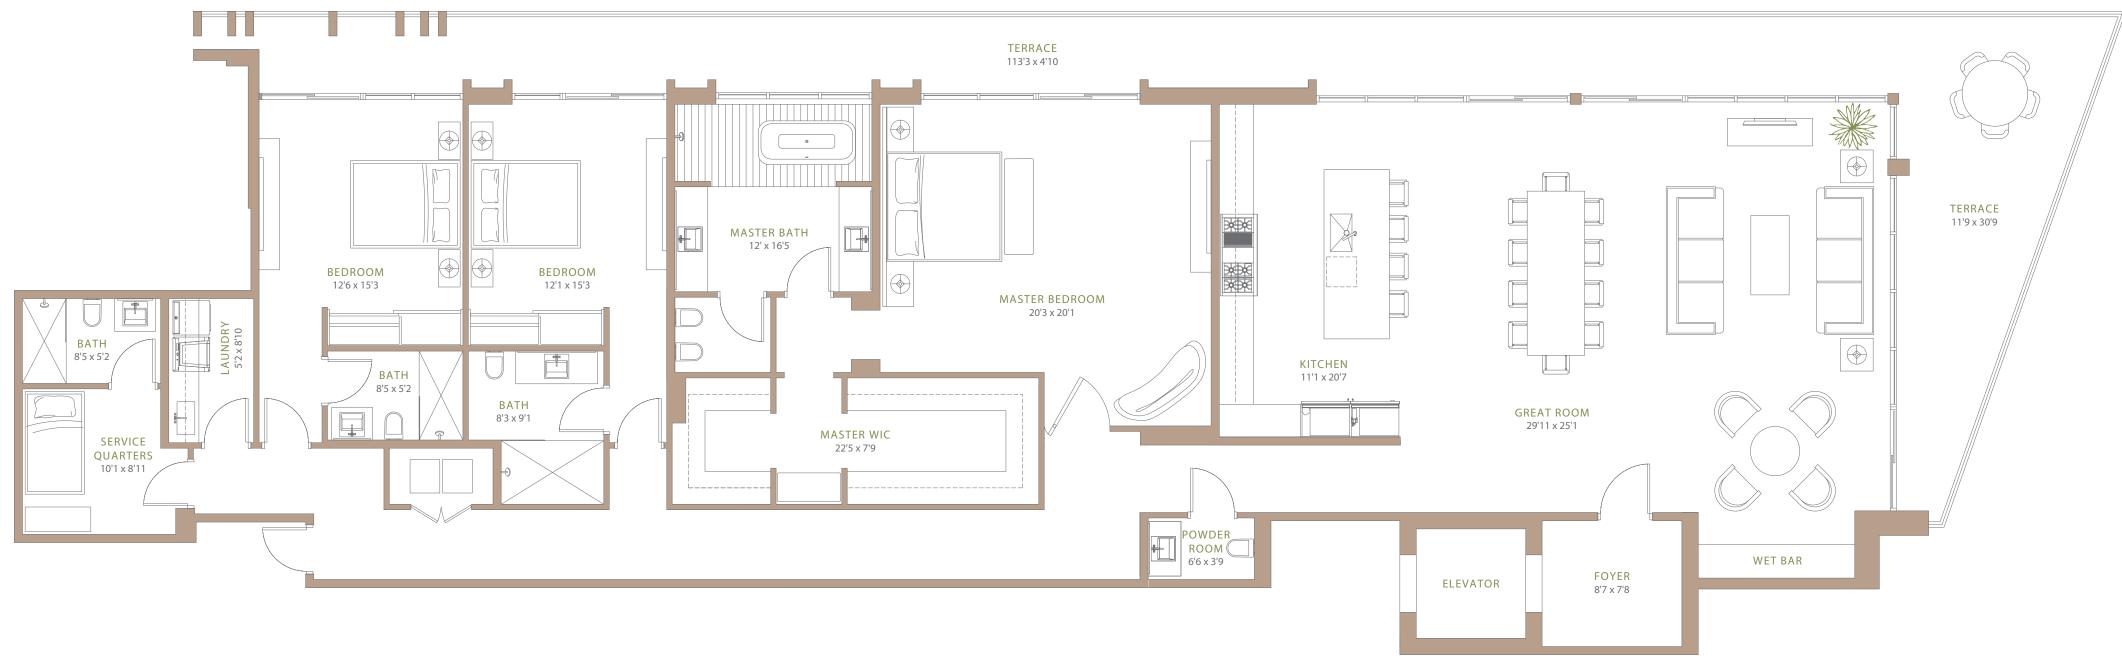

#### THE BEASLEY

Residence A (option 1)

Floors 1 - 5

4 Bedrooms / 5.5 Baths + Service Quarters

Interior 3206 SQ. FT. (298 SQ. M.)

Exterior 768 SQ. FT. (71 SQ. M.)

Total 3974 SQ. FT. (369 SQ. M.)

Residence B (option 1)

Floors 1 - 5

4 Bedrooms / 5.5 Baths + Service Quarters

Interior 3183 SQ. FT. (296 SQ. M.)

Exterior 782 SQ. FT. (73 SQ. M.)

Total 3965 SQ. FT. (369 SQ. M.)