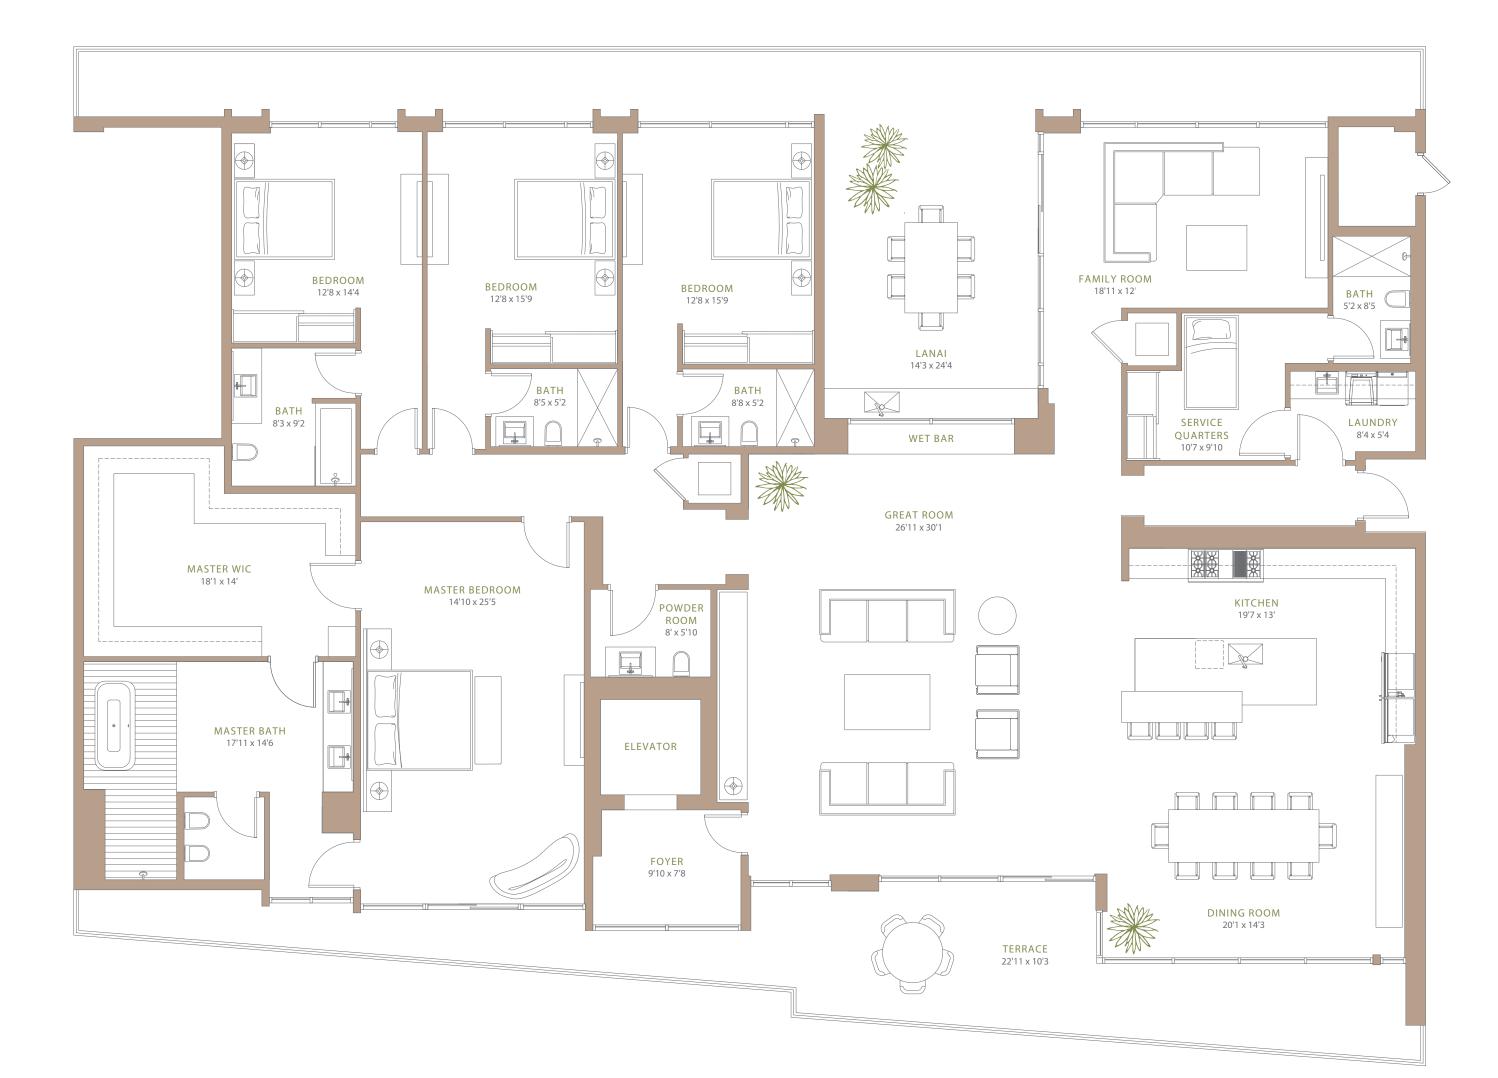

## THE VIZCAYA

Residence C45

Floors 4 and 5

4 Bedrooms / 5.5 Baths + Service Quarters + Family Room

Interior 4114 SQ. FT. (385 SQ. M.)

Exterior 860 SQ. FT. (80 SQ. M.)

Total 4974 SQ. FT. (465 SQ. M.)

0 5 10 FT.