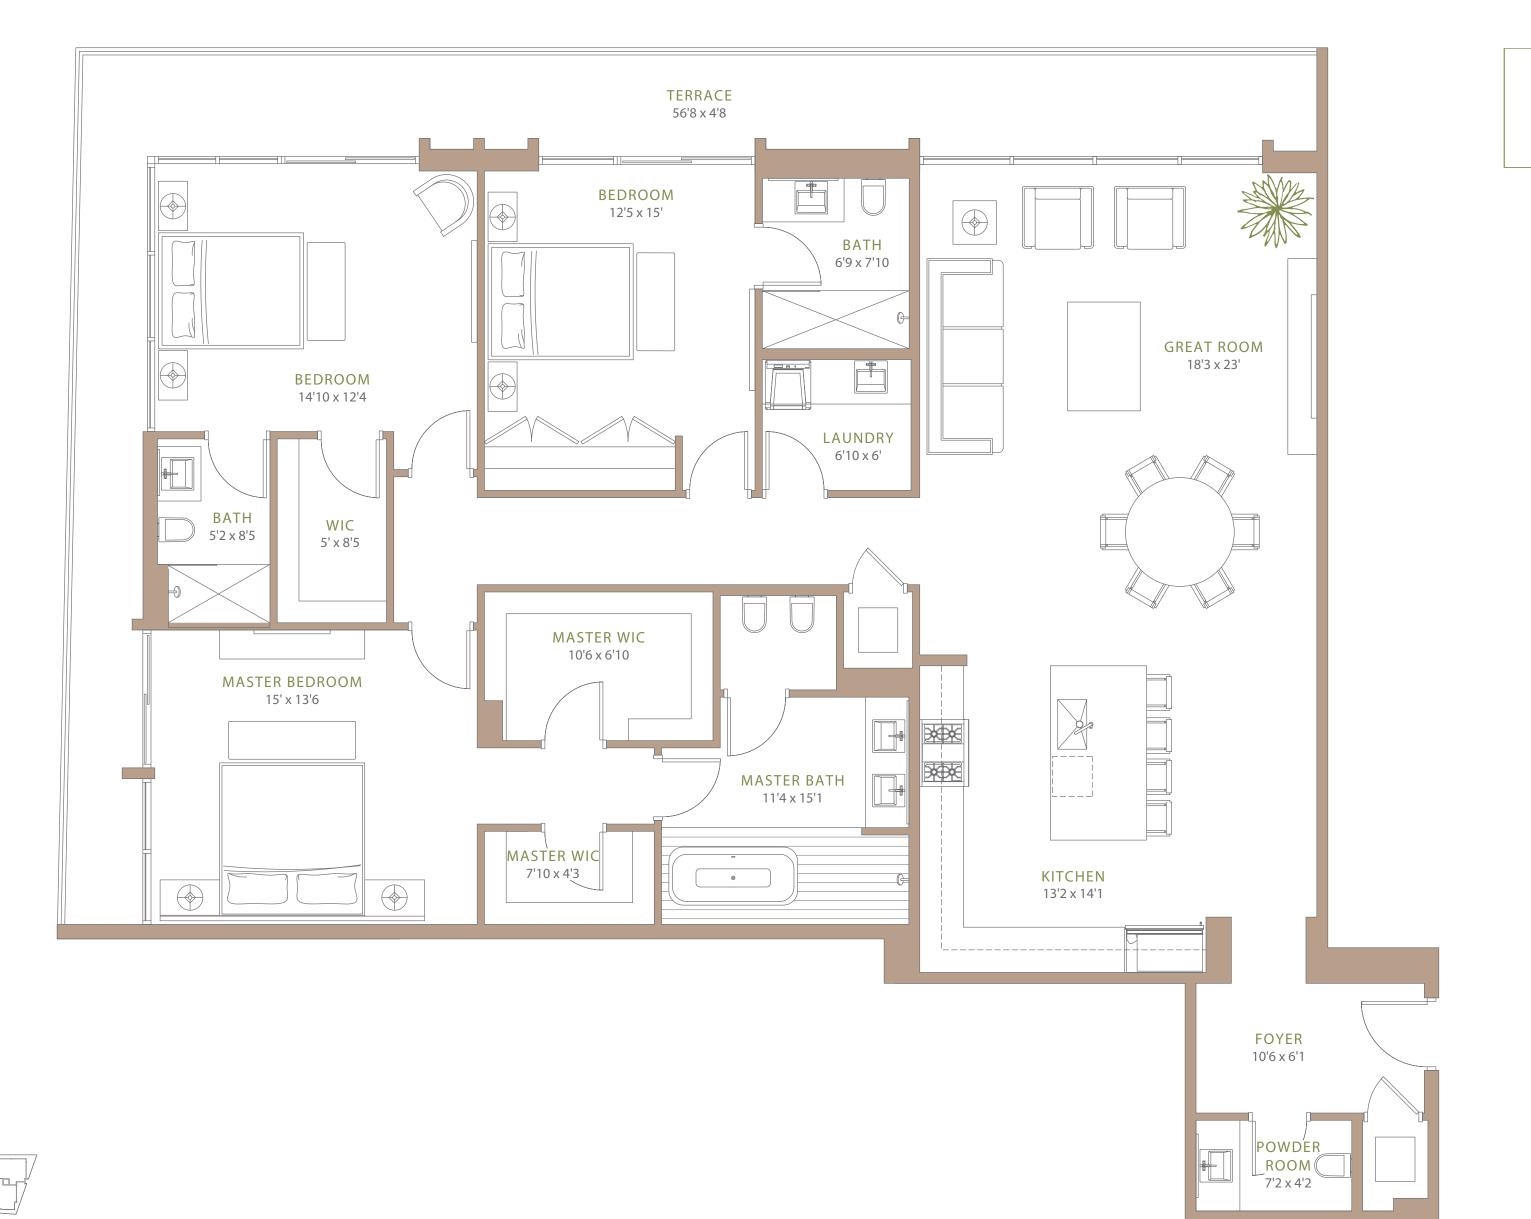

Floors 1 - 5

4 Bedrooms / 5.5 Baths + Service Quarters

Interior 3183 SQ. FT. (296 SQ. M.)

Exterior 782 SQ. FT. (73 SQ. M.)

Total 3965 SQ. FT. (369 SQ. M.)