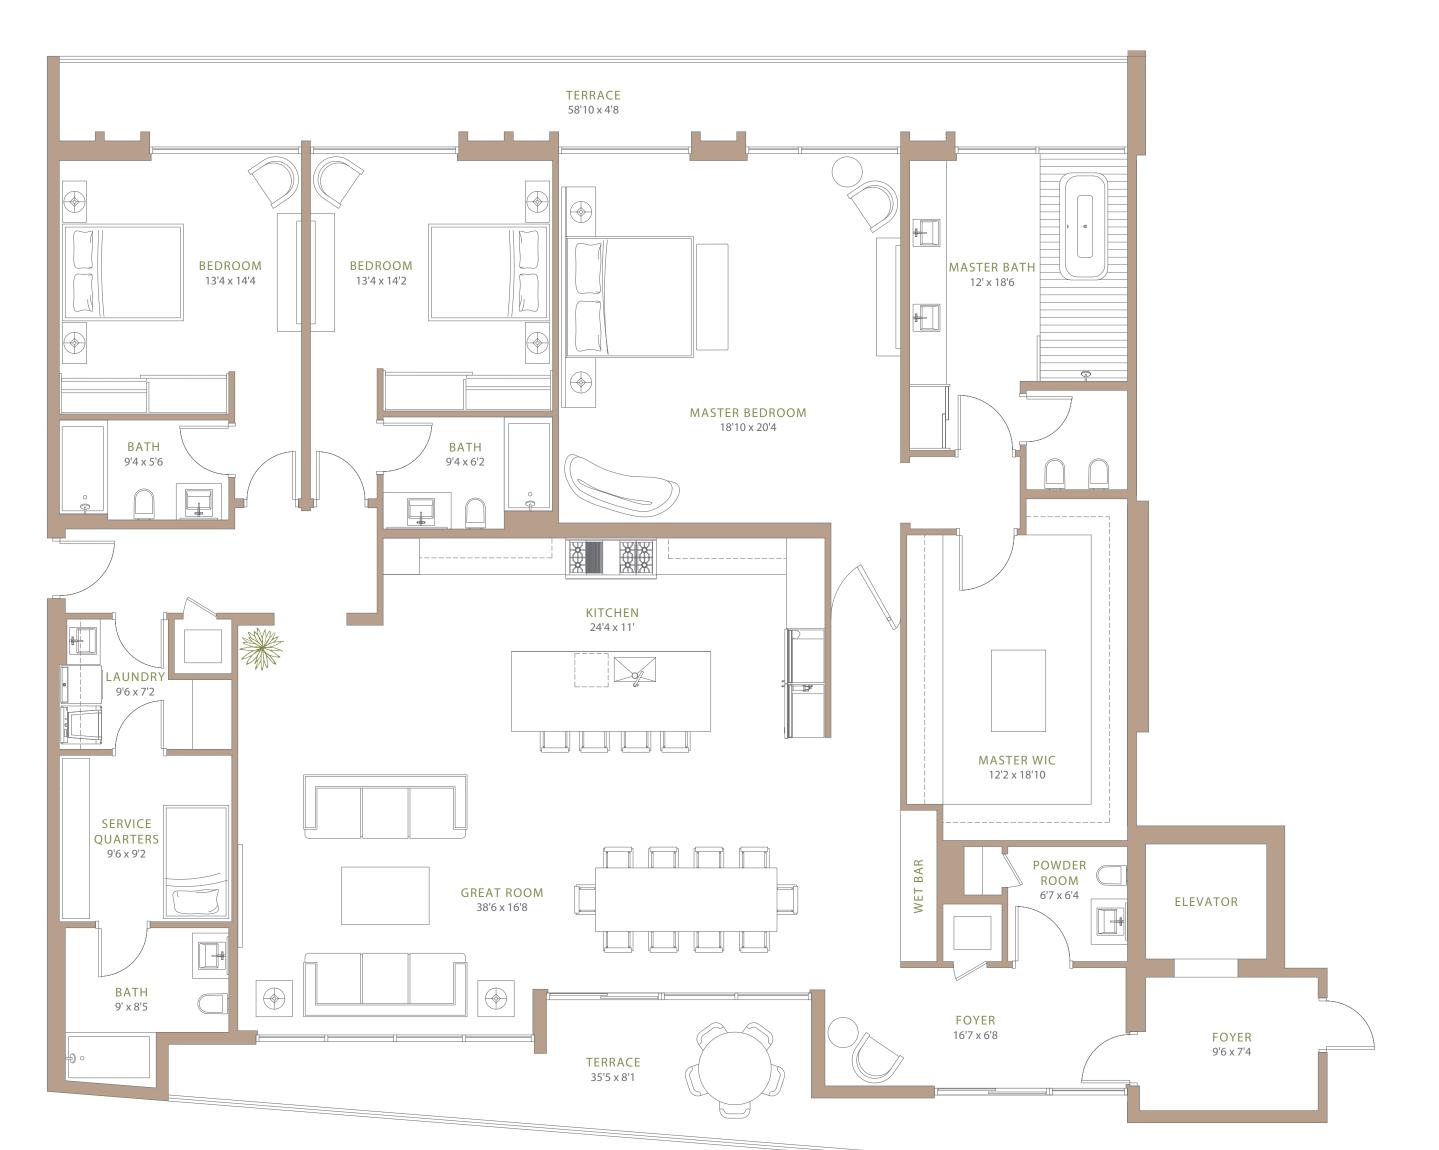

3 Bedrooms / 4.5 Baths + Service Quarters

Interior 3206 SQ. FT. (298 SQ. M.)

Exterior 768 SQ. FT. (71 SQ. M.)

Total 3974 SQ. FT. (369 SQ. M.)