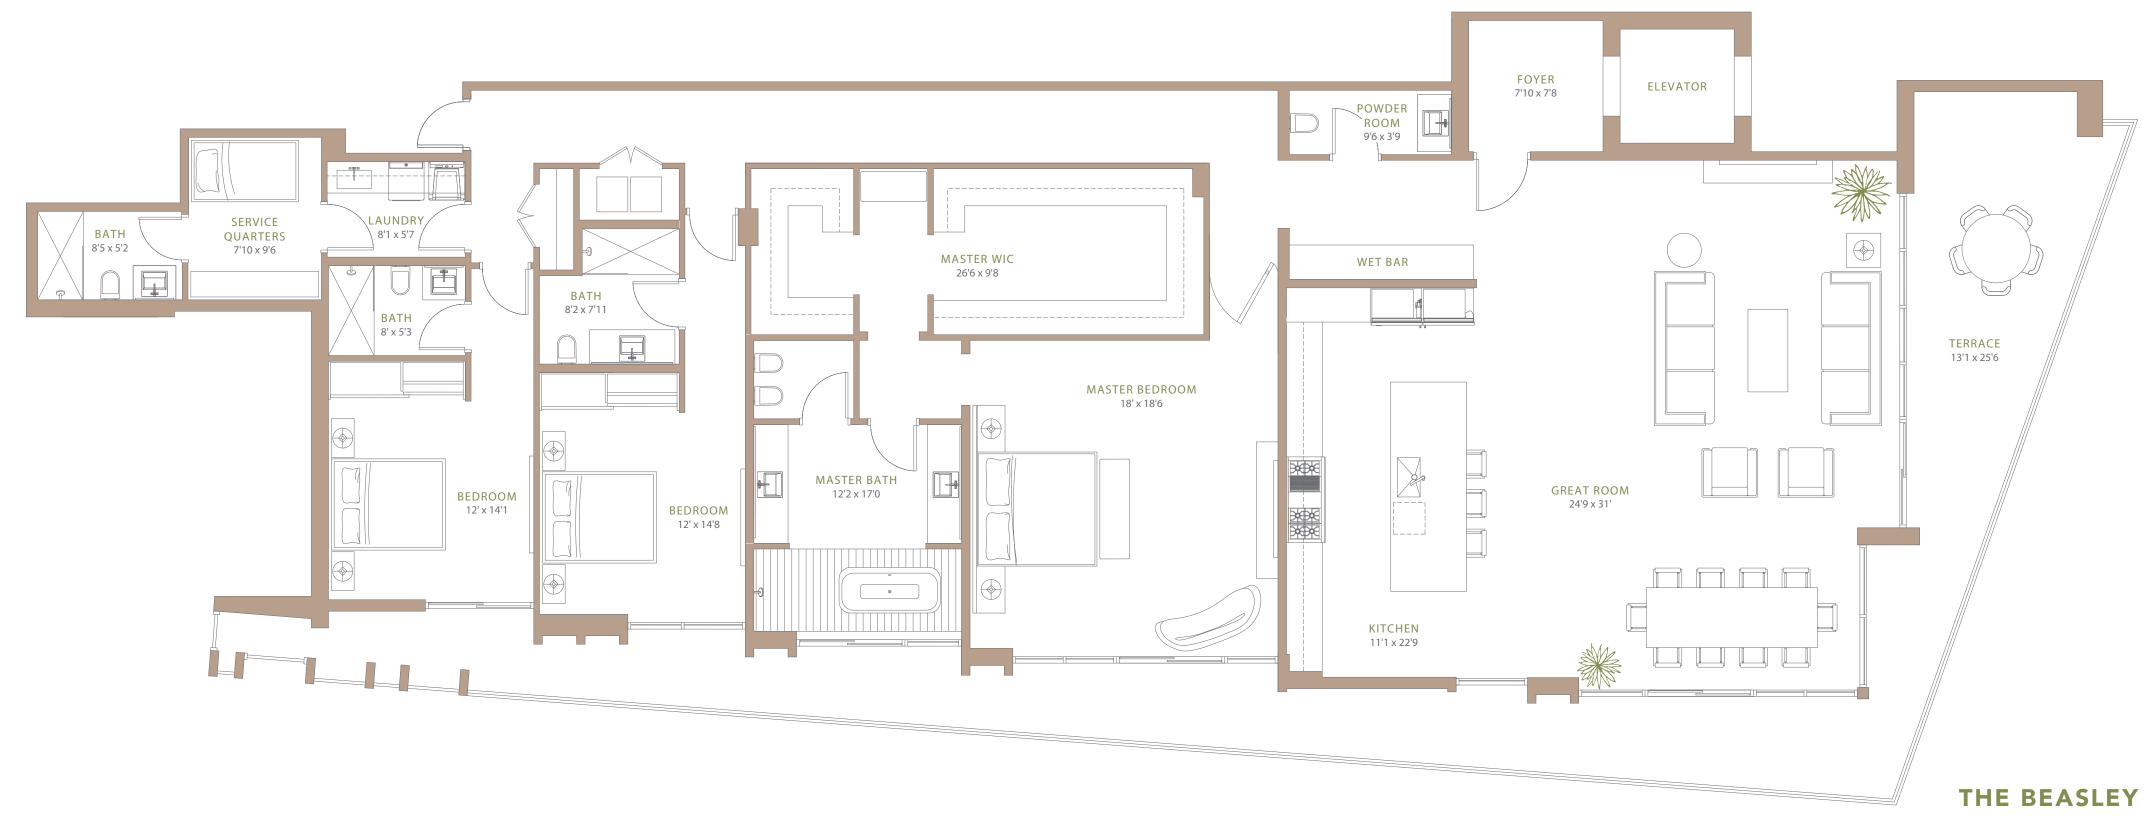

#### THE BEASLEY

Residence A (option 1)

Floors 1 - 5

4 Bedrooms / 5.5 Baths + Service Quarters

Interior 3206 SQ. FT. (298 SQ. M.)

Exterior 768 SQ. FT. (71 SQ. M.)

Total 3974 SQ. FT. (369 SQ. M.)

Residence B (option 1)

Floors 1 - 5

4 Bedrooms / 5.5 Baths + Service Quarters

Interior 3183 SQ. FT. (296 SQ. M.)

Exterior 782 SQ. FT. (73 SQ. M.)

Total 3965 SQ. FT. (369 SQ. M.)