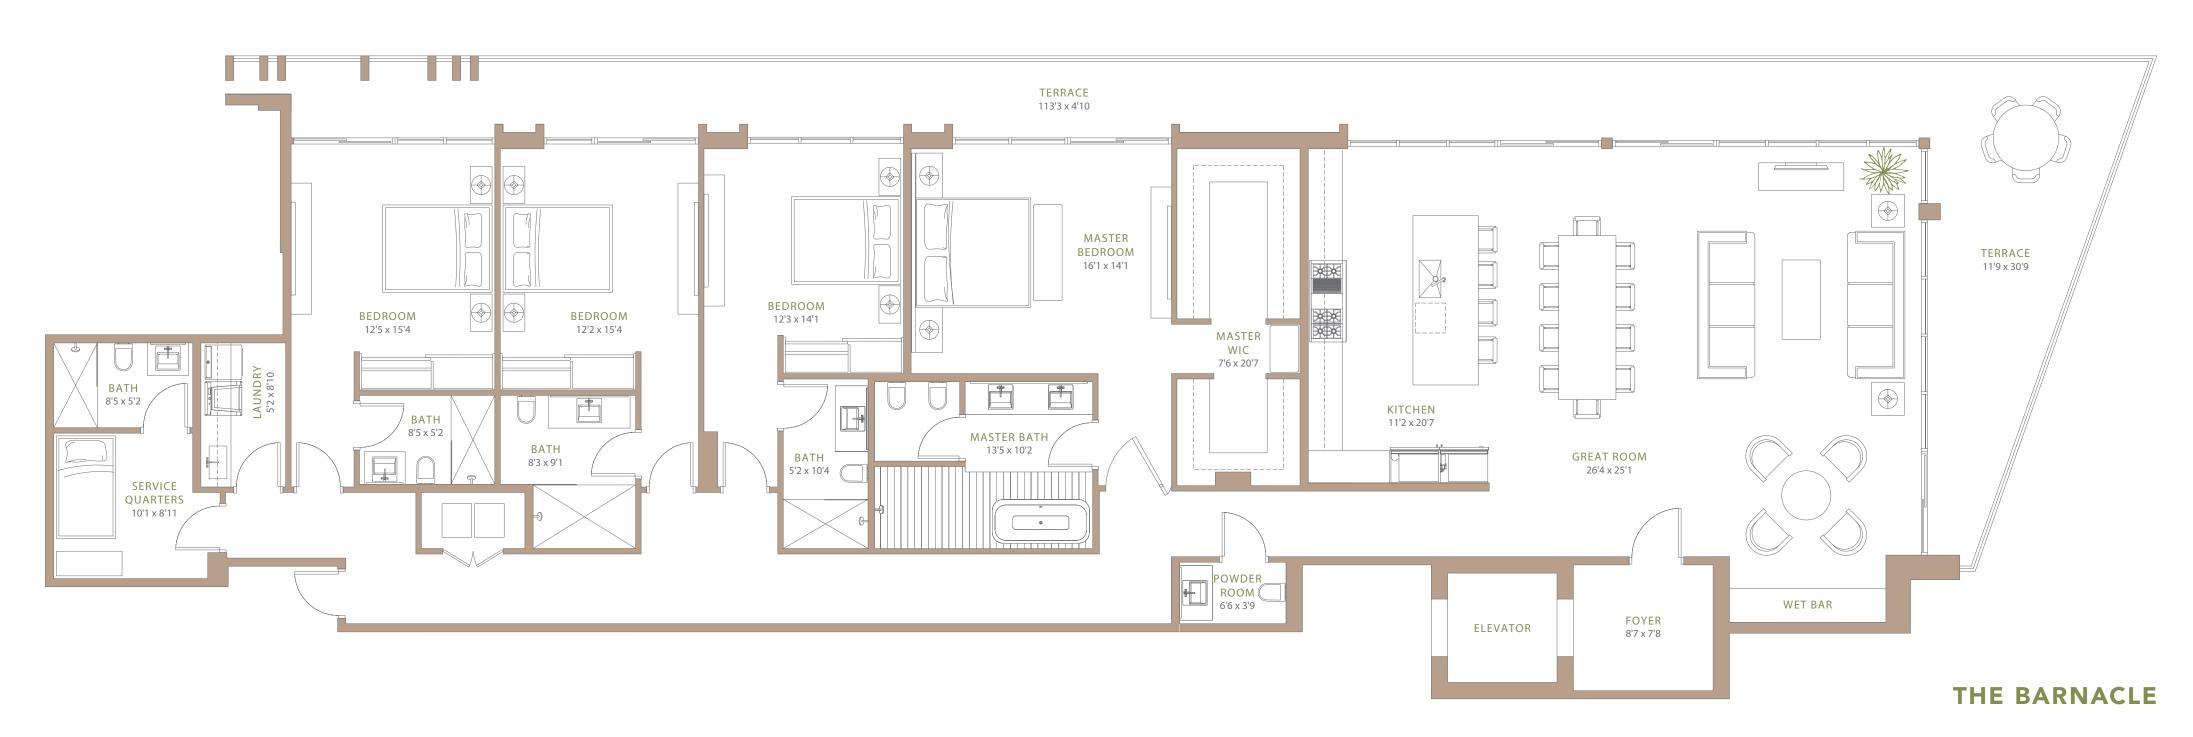

# THE BARNACLE

Residence B (option 2)

Floors 1 - 5

3 Bedrooms / 4.5 Baths

Interior 3183 SQ. FT. (296 SQ. M.)

Exterior 782 SQ. FT. (73 SQ. M.)

Total 3965 SQ. FT. (369 SQ. M.)