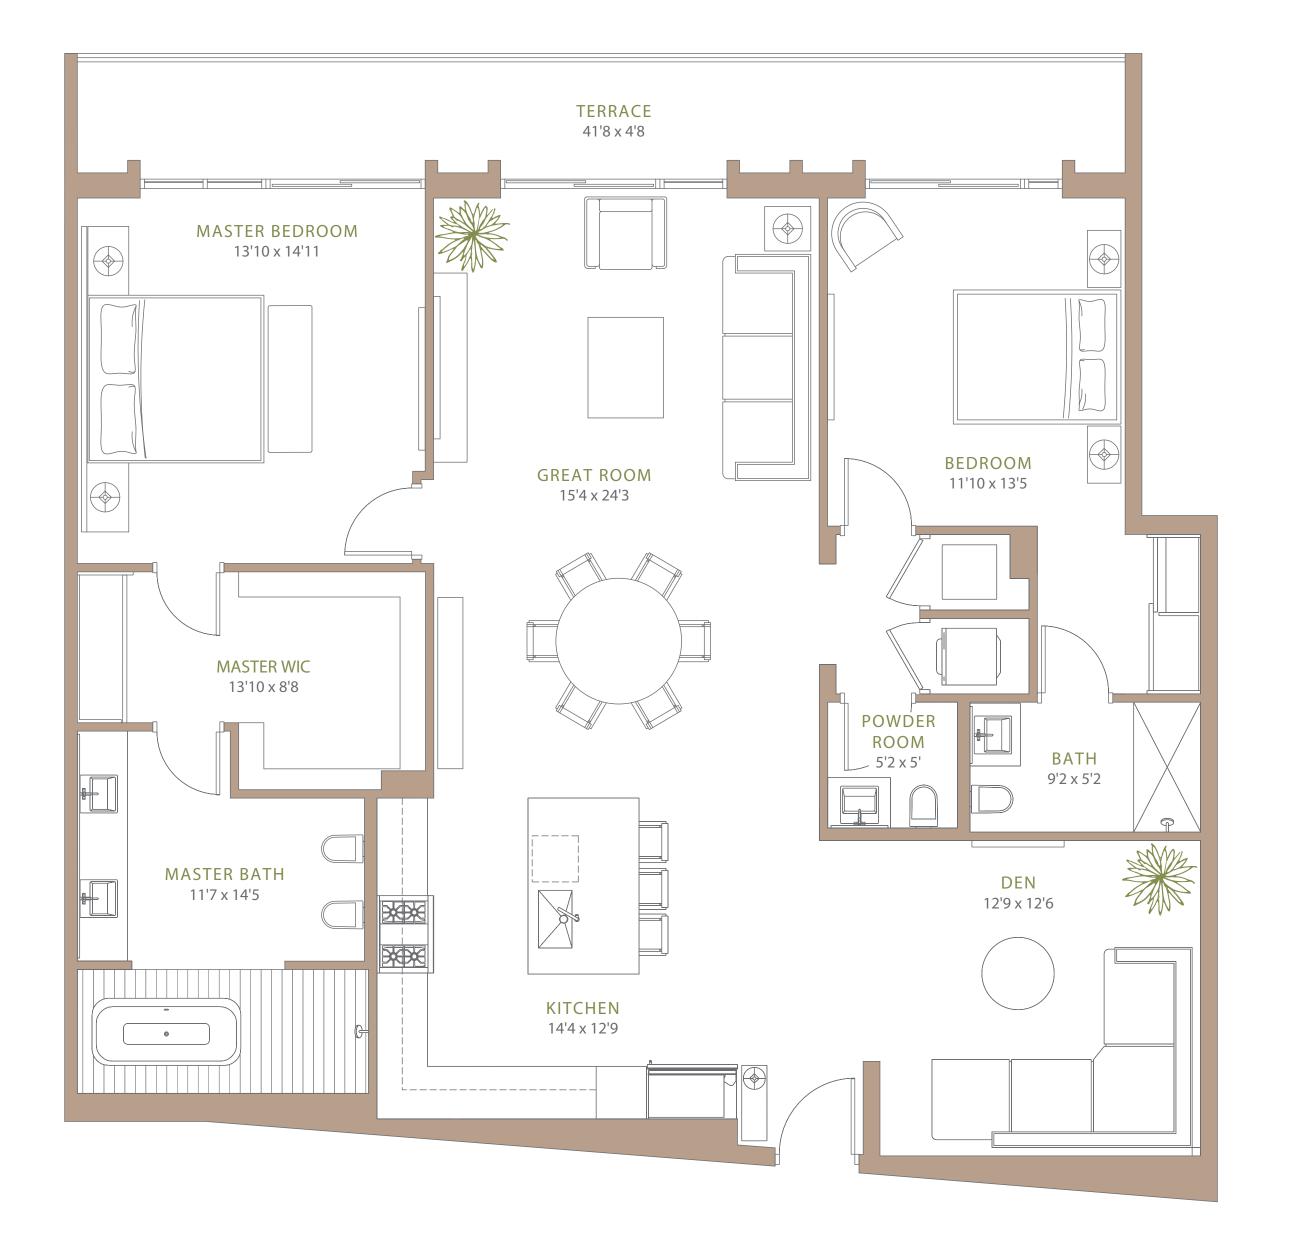

### THE WILLIAMS

Residence F123

Floors 1 - 3

3 Bedrooms / 3.5 Baths

Interior 2098 SQ. FT. (270 SQ. M.)

Exterior 415 SQ. FT. (39 SQ. M.)

Total 2513 SQ. FT. (309 SQ. M.)