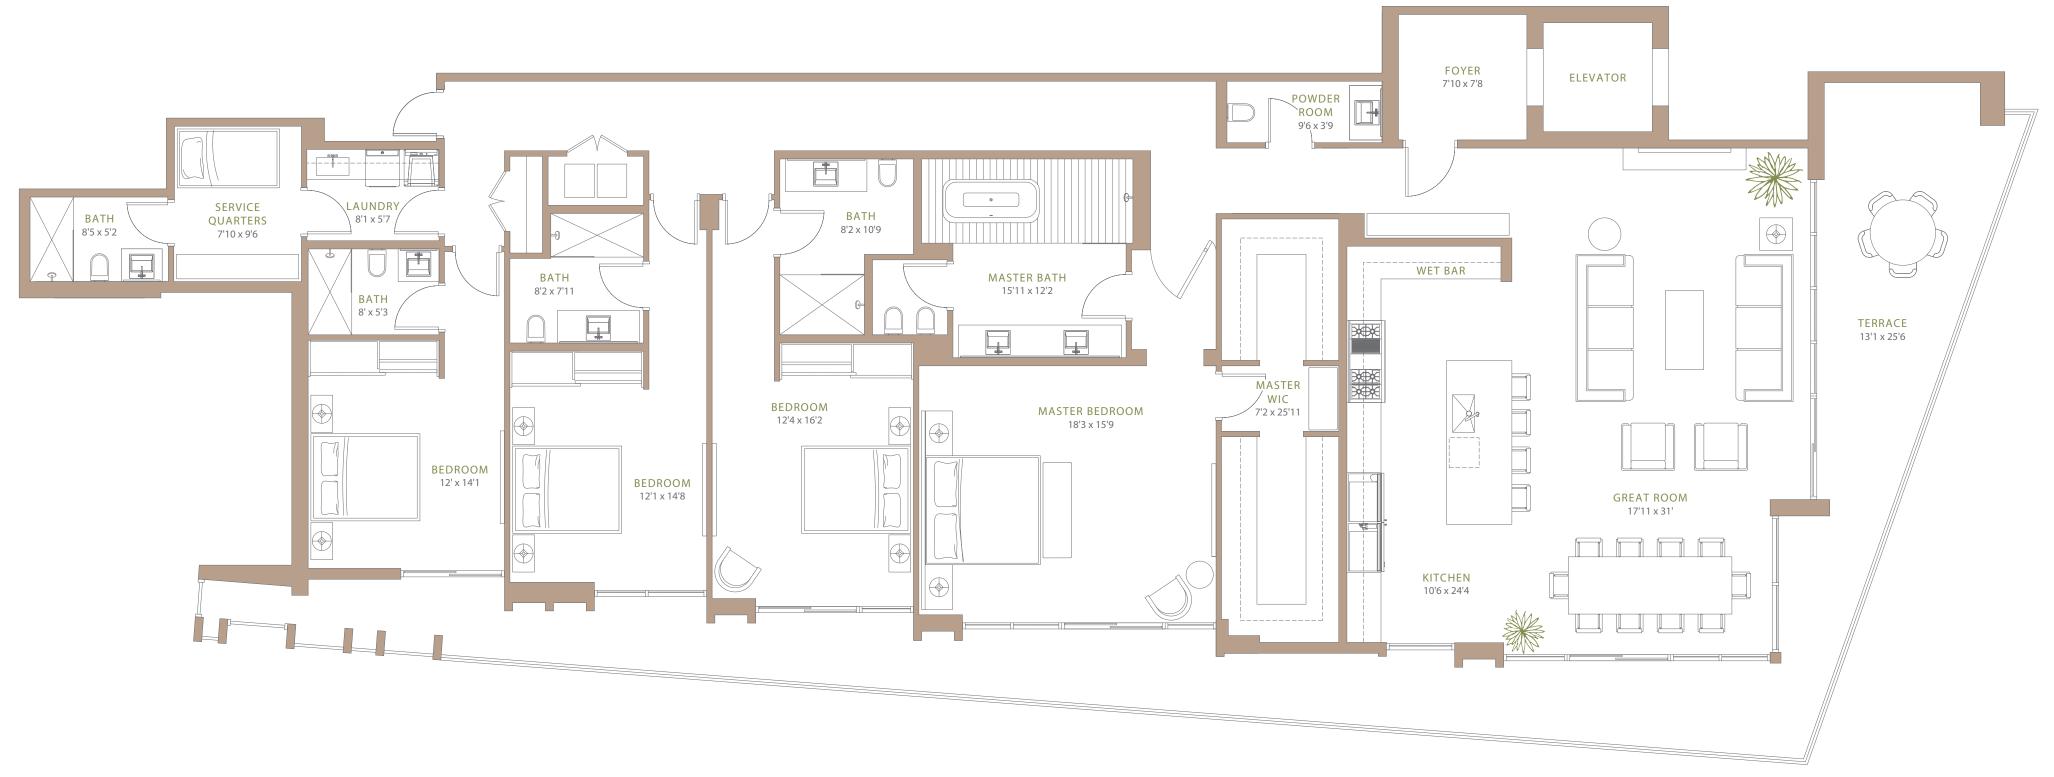

## THE VIZCAYA

Residence C45

Floors 4 and 5

4 Bedrooms / 5.5 Baths + Service Quarters + Family Room

Interior 4114 SQ. FT. (385 SQ. M.)

Exterior 860 SQ. FT. (80 SQ. M.)

Total 4974 SQ. FT. (465 SQ. M.)

0 5 10 FT.