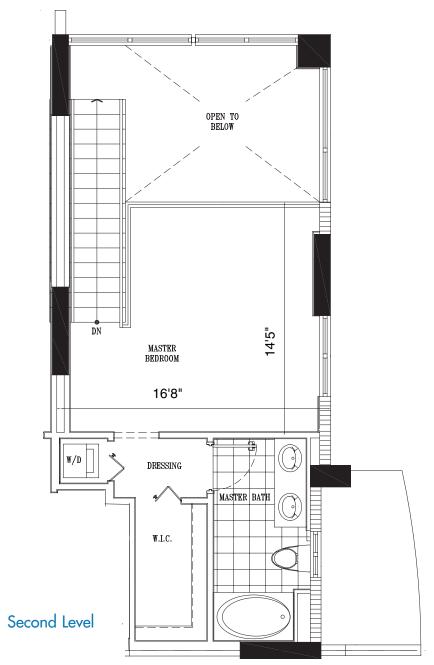

### 2 Bedroom, 2 Bath

| First Level          | 677 SF  |
|----------------------|---------|
| Second Level         | 443 SF  |
| 2nd Level Open Space | 147 SF  |
| Total                | 1267 SF |

| Terrace 1    | 90 SI   |
|--------------|---------|
| Terrace 2    | 62 SI   |
| GRAND TOTAL: | 1419 SF |









1 Bedroom, 1.5 Bath

| First Level          | 446 SI |
|----------------------|--------|
| Second Level         | 353 SI |
| 2nd Level Open Space | 153 SI |
| Total · · ·          | 952 SI |

Terrace 71 SF GRAND TOTAL: 1023 SF







1 Bedroom, 1.5 Bath

| First Level          | 453 SF |
|----------------------|--------|
| Second Level         | 379 SF |
| 2nd Level Open Space | 155 SF |
| Total                | 987 SF |

Terrace 71 SF GRAND TOTAL: 1058 SF









#### 1 Bed