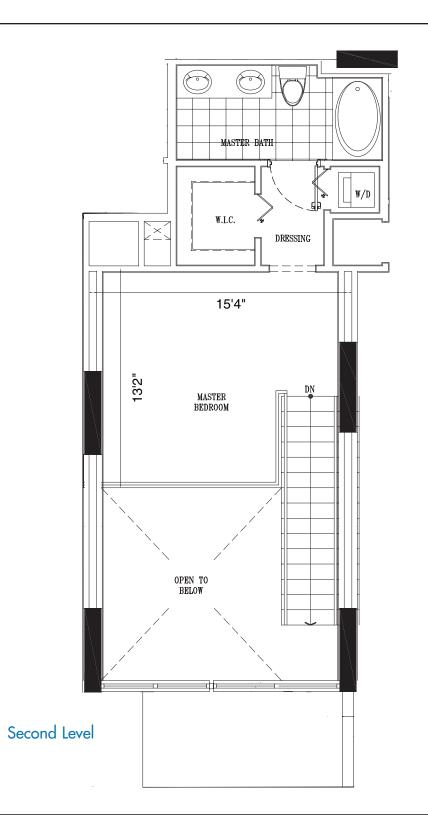

### 1 Bedroom, 1.5 Bath

| First Level          | 453 SI |
|----------------------|--------|
| Second Level         | 379 SF |
| 2nd Level Open Space | 155 SF |
| Total                | 987 SF |

Terrace 71 SF
GRAND TOTAL: 1058 SF

Second Level