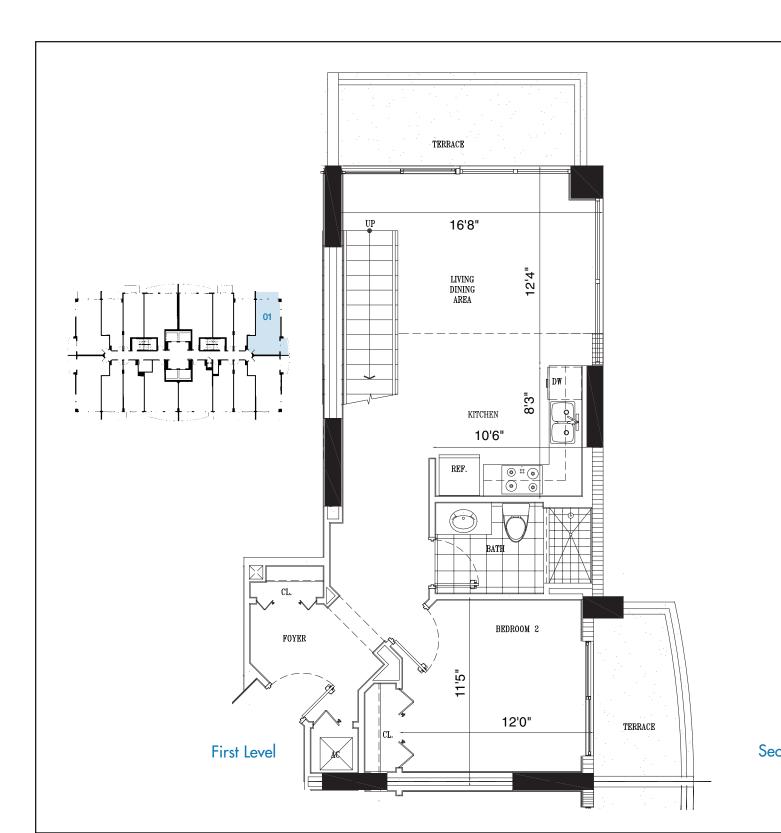

### 2 Bedroom, 2 Bath

| First Level          | 679 SF   |
|----------------------|----------|
| Second Level         | 438 SF   |
| 2nd Level Open Space | e 172 SF |
| Total · · ·          | 1289 SF  |

 Terrace 1
 90 SF

 Terrace 2
 62 SF

GRAND TOTAL: 1441 SF