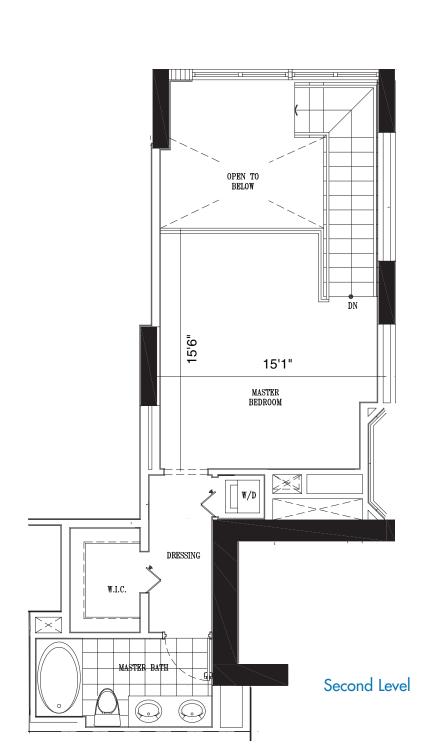

453 SF |
|----------------------|--------|
| Second Level         | 379 SF |
| 2nd Level Open Space | 155 SF |
| Total                | 987 SF |

Terrace 71 SF GRAND TOTAL: 1058 SF









#### 1 Bedroom, 1.5 Bath

| First Level          | 450 SF  |
|----------------------|---------|
| Second Level         | 463 SF  |
| 2nd Level Open Space | 143 SF  |
| Total                | 1056 SF |

Terrace 65 SF GRAND TOTAL: 1121 SF

Second Level









### 2 Bedroom, 2 Bath

| First Level          | 634 SF  |
|----------------------|---------|
| Second Level         | 650 SF  |
| 2nd Level Open Space | 118 SF  |
| Total                | 1402 SF |

| Terrace 1    | 110 SF           |
|--------------|------------------|
| Terrace 2    | 61 SF            |
| GRAND TOTAL: | 1 <i>57</i> 3 SF |











### 1 Bedroom, 1.5 Bath

| First Level          | 445 SF |
|----------------------|--------|
| Second Level         | 438 SF |
| 2nd Level Open Space | 98 SF  |
| Total                | 981 SF |

Terrace 65 SF

GRAND TOTAL: 1046 SF







#### 1 Bedroom, 1.5 Bath

| First Level          | 450 SF  |
|----------------------|---------|
| Second Level         | 465 SF  |
| 2nd Level Open Space | 143 SF  |
| Total                | 1058 SF |

Terrace 65 SF GRAND TOTAL: 1123 SF







### 1 Bedroom, 1.5 Bath

| First Level          | 453 SI |
|----------------------|--------|
| Second Level         | 379 SF |
| 2nd Level Open Space | 155 SF |
| Total                | 987 SF |

Terrace 71 SF
GRAND TOTAL: 1058 SF







# UNITS 15

### 1 Bedroom, 1.5 Bath

| First Level          | 446 SF