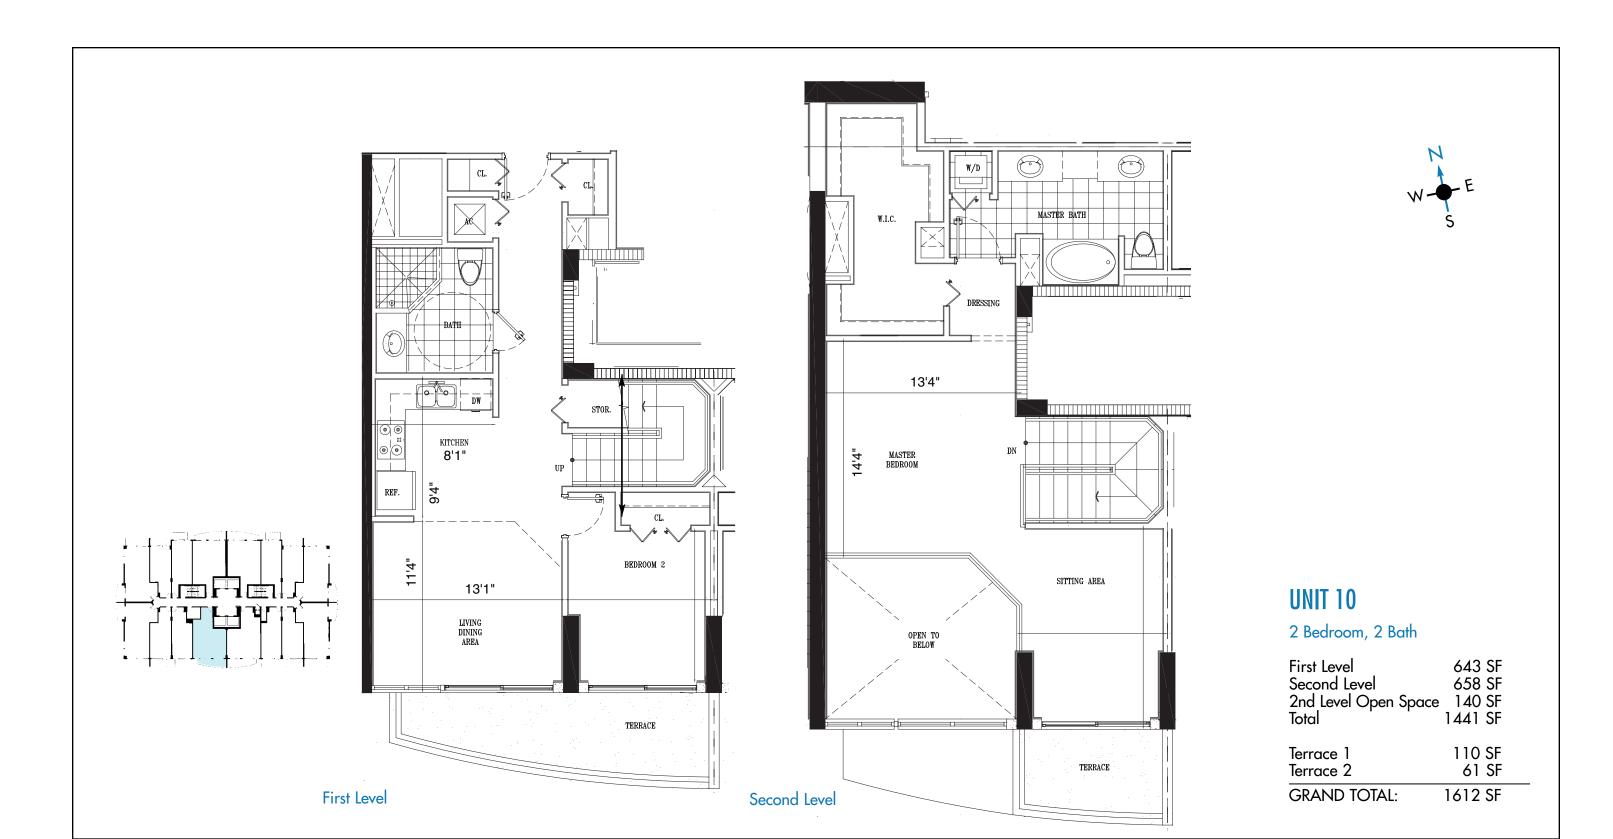

### 2 Bedroom, 2 Bath

| First Level          | 679 SF   |
|----------------------|----------|
| Second Level         | 438 SF   |
| 2nd Level Open Space | e 172 SF |
| Total · · ·          | 1289 SF  |

 Terrace 1
 90 SF

 Terrace 2
 62 SF

GRAND TOTAL: 1441 SF