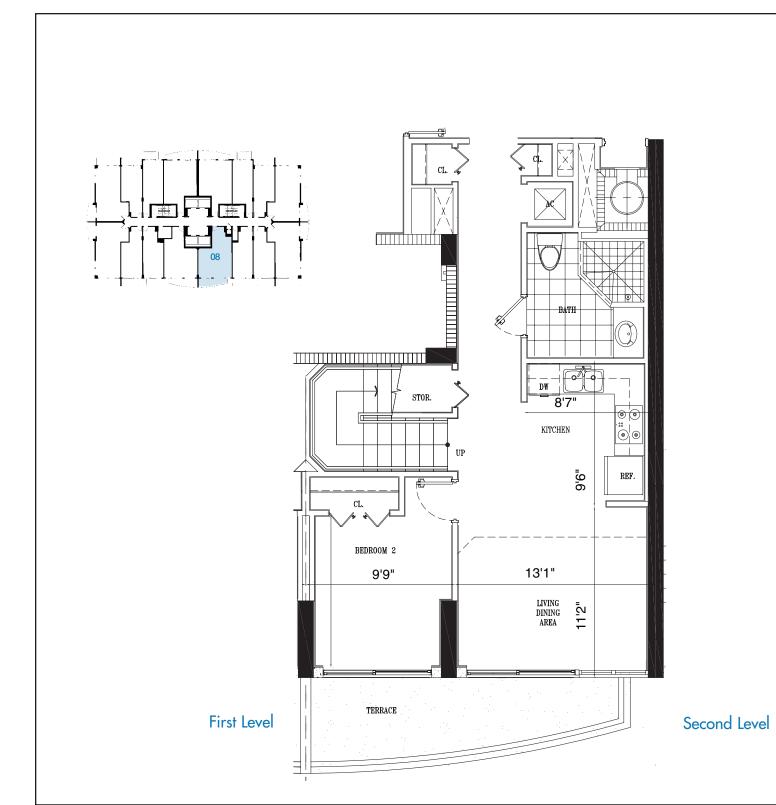

-|---------|
| Terrace 2    | 62 SI   |
| GRAND TOTAL: | 1419 SF |









1 Bedroom, 1.5 Bath

| First Level          | 446 SI |
|----------------------|--------|
| Second Level         | 353 SI |
| 2nd Level Open Space | 153 SI |
| Total · · ·          | 952 SI |

Terrace 71 SF GRAND TOTAL: 1023 SF







1 Bedroom, 1.5 Bath

| First Level          | 453 SF |
|----------------------|--------|
| Second Level         | 379 SF |
| 2nd Level Open Space | 155 SF |
| Total                | 987 SF |

Terrace 71 SF GRAND TOTAL: 1058 SF









#### 1 Bedroom, 1.5 Bath

| First Level          | 450 SF  |
|----------------------|---------|
| Second Level         | 463 SF  |
| 2nd Level Open Space | 143 SF  |
| Total                | 1056 SF |

Terrace 65 SF GRAND TOTAL: 1121 SF

Second Level









### 2 Bedroom, 2 Bath

| First Level          | 634 SF  |
|----------------------|---------|
| Second Level         | 650 SF  |
| 2nd Level Open Space | 118 SF  |
| Total                | 1402 SF |

| Terrace 1    | 110 SF           |
|--------------|------------------|
| Terrace 2    | 61 SF            |
| GRAND TOTAL: | 1 <i>57</i> 3 SF |











### 1 Bedroom, 1.5 Bath

| First Level          | 445 SF |
|----------------------|--------|
| Second Level         | 438 SF |
| 2nd Level Open Space | 98 SF  |
| Total                | 981 SF |

Terrace 65 SF

GRAND TOTAL: 1046 SF







#### 1 Bedroom, 1.5 Bath

| First Level          | 450 SF  |
|----------------------|---------|
| Second Level         | 465 SF  |
| 2nd Level Open Space | 143 SF  |
| Total                | 1058 SF |