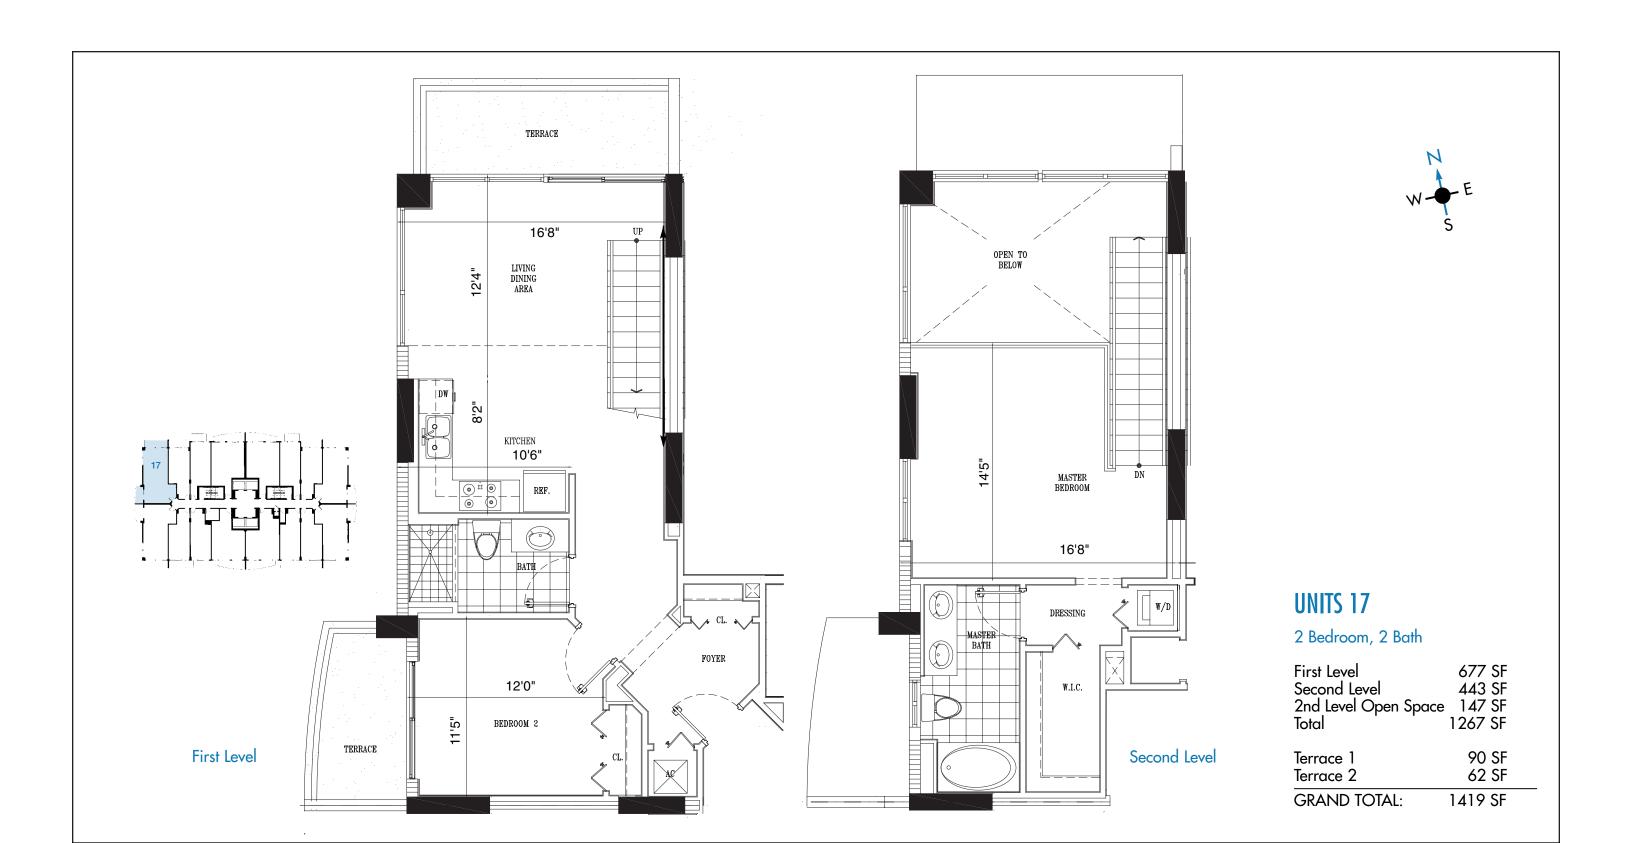

### 2 Bedroom, 2 Bath

| First Level          | 677 SF  |
|----------------------|---------|
| Second Level         | 443 SF  |
| 2nd Level Open Space | 147 SF  |
| Total                | 1267 SF |

| Terrace 1    | 90 SI   |
|--------------|---------|
| Terrace 2    | 62 SI   |
| GRAND TOTAL: | 1419 SF |