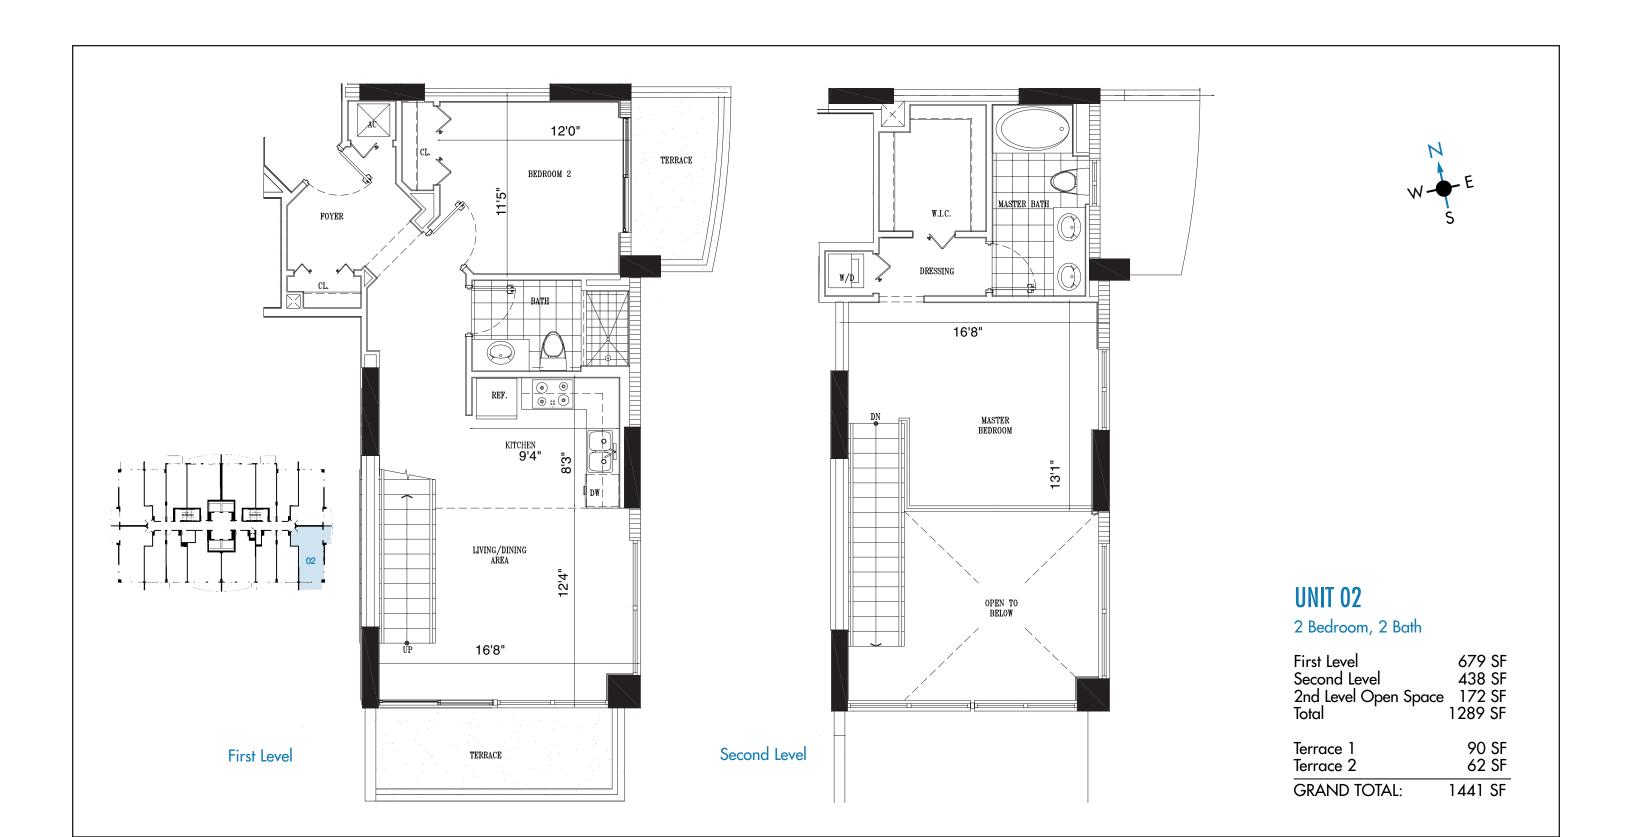

### 2 Bedroom, 2 Bath

| First Level          | 679 SF   |
|----------------------|----------|
| Second Level         | 438 SF   |
| 2nd Level Open Space | e 172 SF |
| Total · · ·          | 1289 SF  |

 Terrace 1
 90 SF

 Terrace 2
 62 SF

GRAND TOTAL: 1441 SF