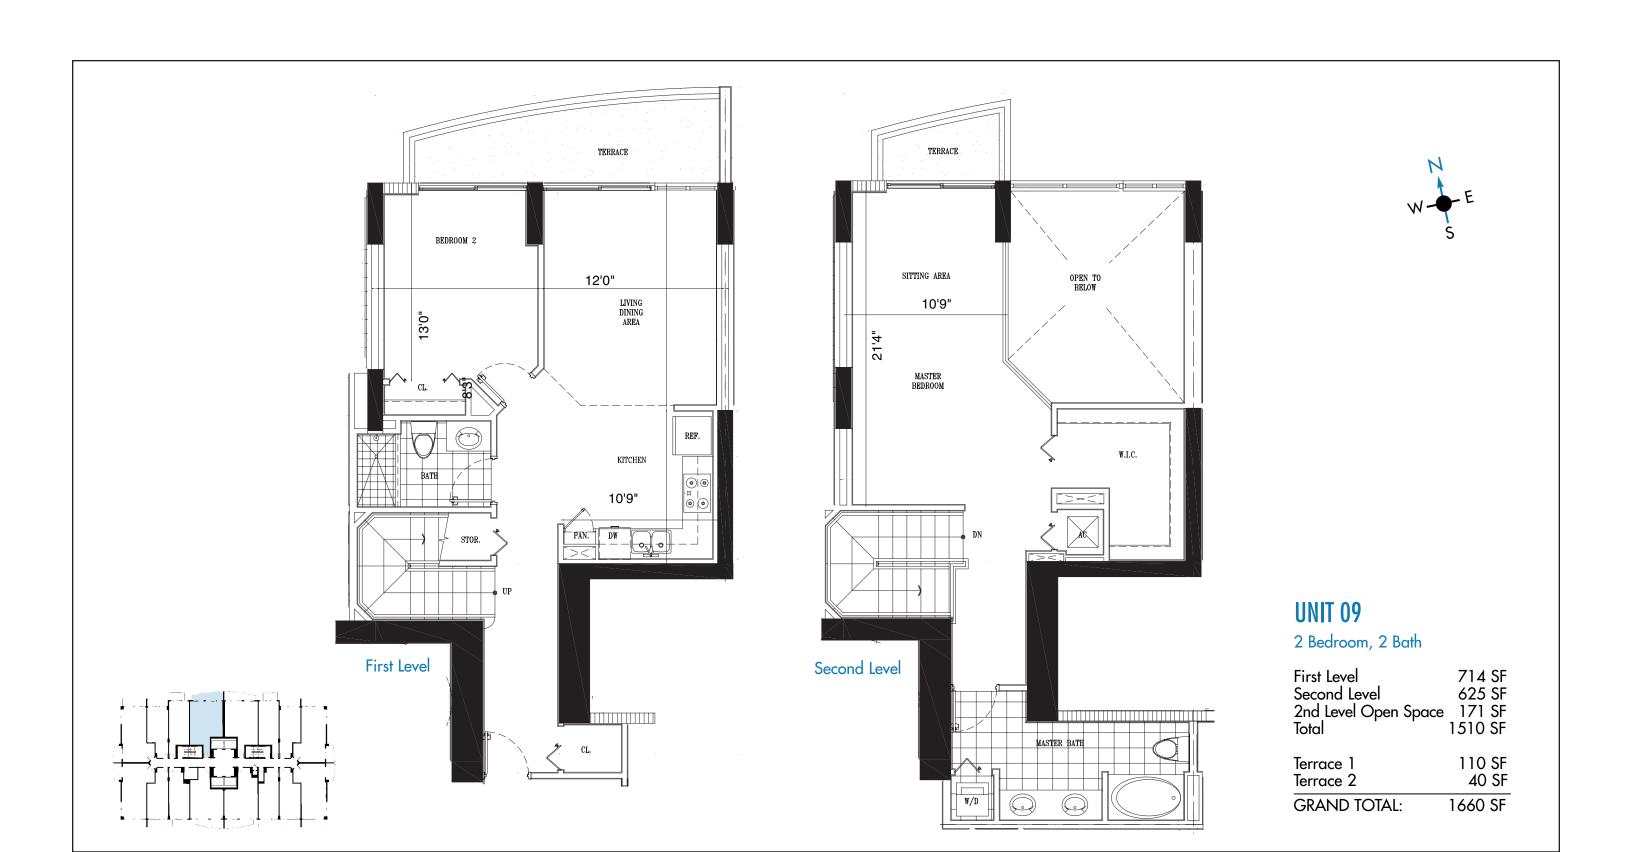

### 2 Bedroom, 2 Bath

| First Level          | 634 SF  |
|----------------------|---------|
| Second Level         | 650 SF  |
| 2nd Level Open Space | 118 SF  |
| Total                | 1402 SF |

| Terrace 1    | 110 SF           |
|--------------|------------------|
| Terrace 2    | 61 SF            |
| GRAND TOTAL: | 1 <i>57</i> 3 SF |