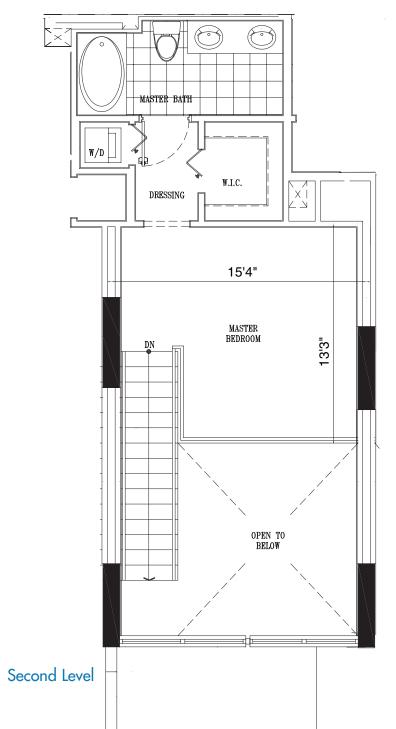

### 1 Bedroom, 1.5 Bath

| First Level          | 445 SF |
|----------------------|--------|
| Second Level         | 438 SF |
| 2nd Level Open Space | 98 SF  |
| Total                | 981 SF |

Terrace 65 SF

GRAND TOTAL: 1046 SF