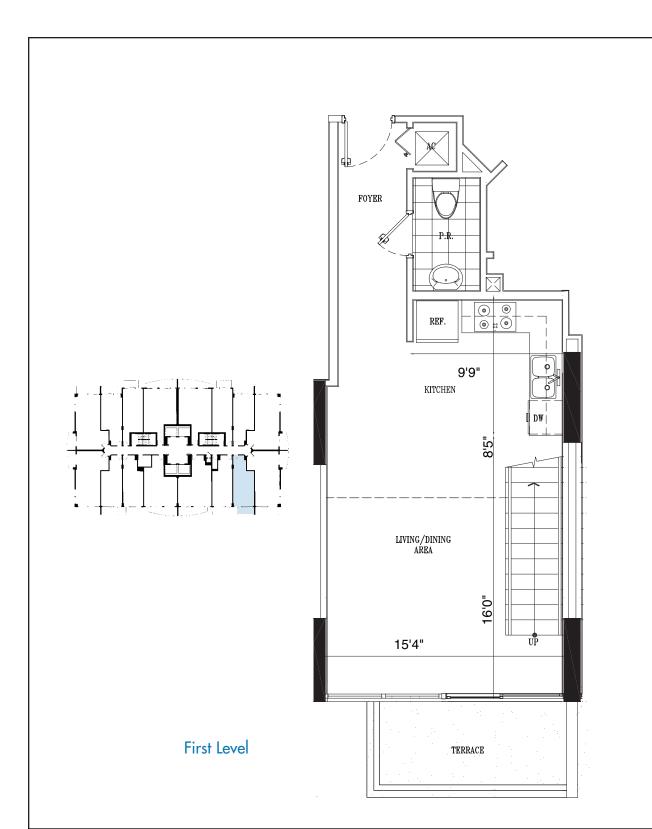

### 1 Bedroom, 1.5 Bath

| First Level          | 453 SI |
|----------------------|--------|
| Second Level         | 379 SF |
| 2nd Level Open Space | 155 SF |
| Total                | 987 SF |

Terrace 71 SF
GRAND TOTAL: 1058 SF