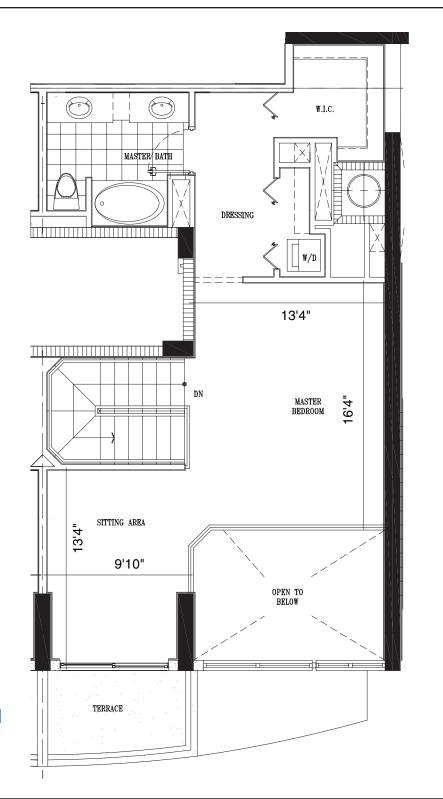

---------|
| Terrace 2    | 62 SI   |
| GRAND TOTAL: | 1419 SF |









1 Bedroom, 1.5 Bath

| First Level          | 446 SI |
|----------------------|--------|
| Second Level         | 353 SI |
| 2nd Level Open Space | 153 SI |
| Total · · ·          | 952 SI |

Terrace 71 SF GRAND TOTAL: 1023 SF







1 Bedroom, 1.5 Bath

| First Level          | 453 SF |
|----------------------|--------|
| Second Level         | 379 SF |
| 2nd Level Open Space | 155 SF |
| Total                | 987 SF |

Terrace 71 SF GRAND TOTAL: 1058 SF









#### 1 Bedroom, 1.5 Bath

| First Level          | 450 SF  |
|----------------------|---------|
| Second Level         | 463 SF  |
| 2nd Level Open Space | 143 SF  |
| Total                | 1056 SF |

Terrace 65 SF GRAND TOTAL: 1121 SF

Second Level









### 2 Bedroom, 2 Bath

| First Level          | 634 SF  |
|----------------------|---------|
| Second Level         | 650 SF  |
| 2nd Level Open Space | 118 SF  |
| Total                | 1402 SF |

| Terrace 1    | 110 SF           |
|--------------|------------------|
| Terrace 2    | 61 SF            |
| GRAND TOTAL: | 1 <i>57</i> 3 SF |











### 1 Bedroom, 1.5 Bath

| First Level          | 445 SF |
|----------------------|--------|
| Second Level         | 438 SF |
| 2nd Level Open Space | 98 SF  |
| Total                | 981 SF |

Terrace 65 SF

GRAND TOTAL: 1046 SF







#### 1 Bedroom, 1.5 Bath

| First Level          | 450 SF  |
|----------------------|---------|
| Second Level         | 465 SF  |
| 2nd Level Open Space | 143 SF  |
| Total                | 1058 SF |

T