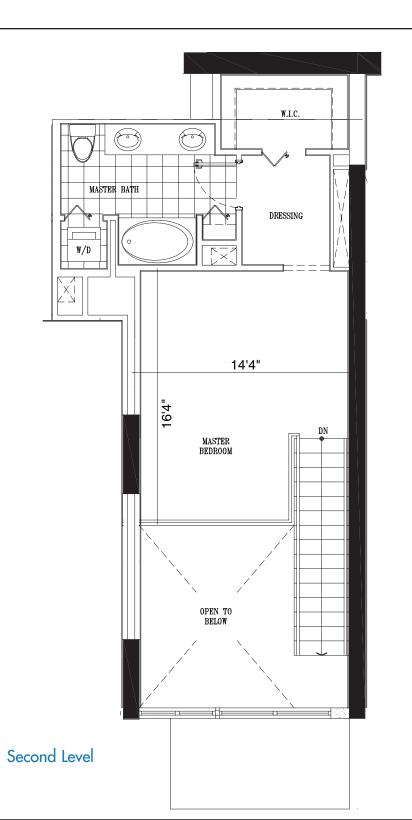

#### 1 Bedroom, 1.5 Bath

| First Level          | 450 SF  |
|----------------------|---------|
| Second Level         | 463 SF  |
| 2nd Level Open Space | 143 SF  |
| Total                | 1056 SF |

Terrace 65 SF GRAND TOTAL: 1121 SF

#### 1 Bedroom, 1.5 Bath

| First Level          | 450 SF  |
|----------------------|---------|
| Second Level         | 465 SF  |
| 2nd Level Open Space | 143 SF  |
| Total                | 1058 SF |

Terrace 65 SF GRAND TOTAL: 1123 SF