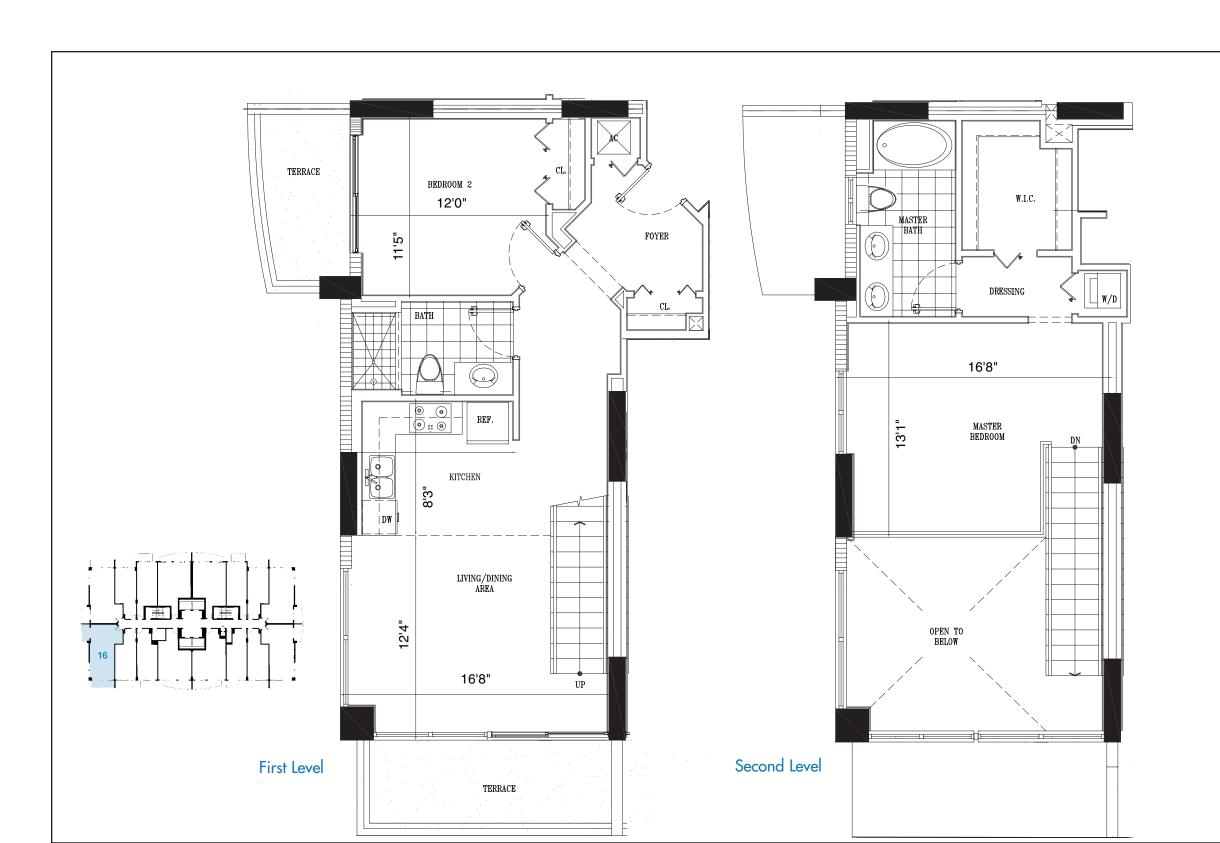

### UNITS 16

### 2 Bedroom, 2 Bath

| First Level          | 679 SF   |
|----------------------|----------|
| Second Level         | 438 SF   |
| 2nd Level Open Space | e 172 SF |
| Total · · ·          | 1289 SF  |

 Terrace 1
 90 SF

 Terrace 2
 62 SF

GRAND TOTAL: 1441 SF