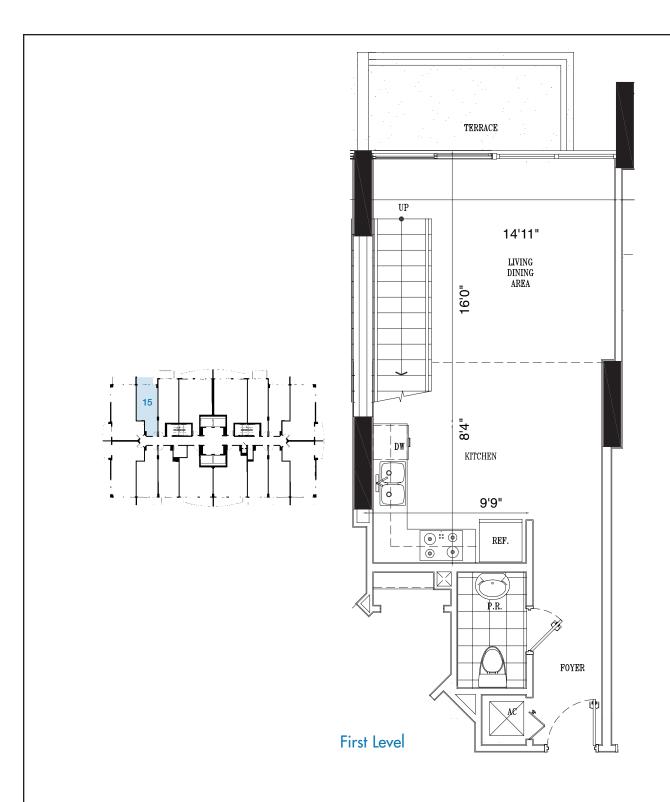

# UNITS 15

### 1 Bedroom, 1.5 Bath

| First Level          | 446 SF          |
|----------------------|-----------------|
| Second Level         | 353 SF          |
| 2nd Level Open Space | 1 <i>5</i> 3 SF |
| Total                | 952 SF          |

Terrace 71 SF
GRAND TOTAL: 1023 SF