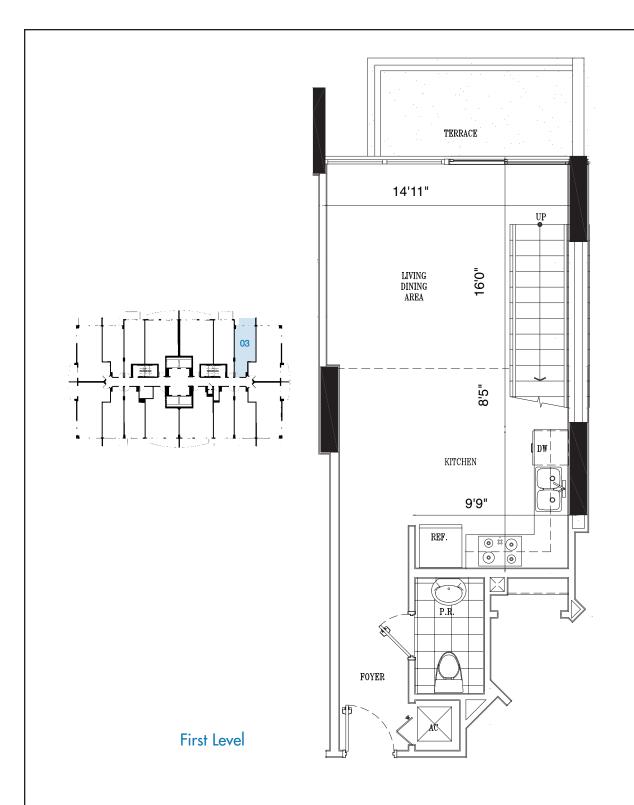

#### 1 Bedroom, 1.5 Bath

| First Level          | 450 SF  |
|----------------------|---------|
| Second Level         | 463 SF  |
| 2nd Level Open Space | 143 SF  |
| Total                | 1056 SF |

Terrace 65 SF GRAND TOTAL: 1121 SF