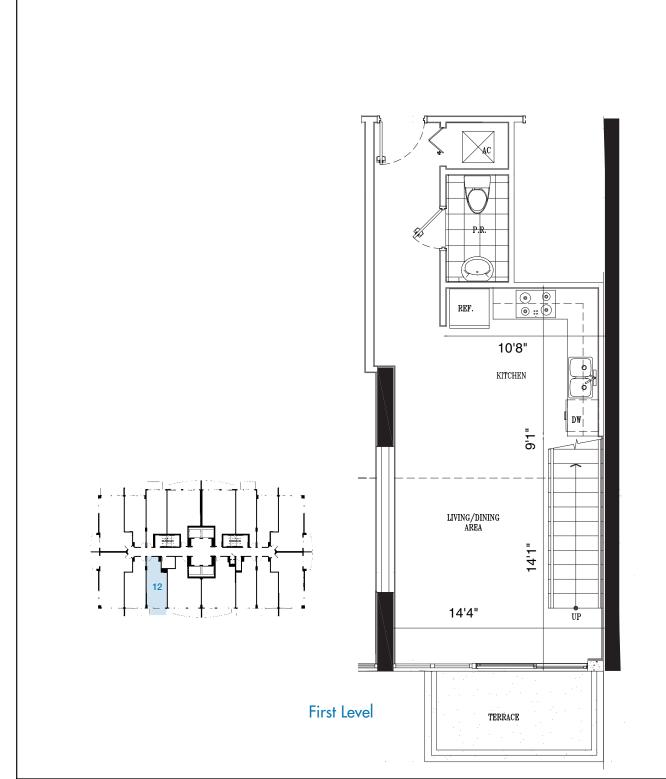

#### 1 Bedroom, 1.5 Bath

| First Level          | 450 SF  |
|----------------------|---------|
| Second Level         | 463 SF  |
| 2nd Level Open Space | 143 SF  |
| Total                | 1056 SF |

Terrace 65 SF GRAND TOTAL: 1121 SF

#### 1 Bedroom, 1.5 Bath

| First Level          | 450 SF  |
|----------------------|---------|
| Second Level         | 465 SF  |
| 2nd Level Open Space | 143 SF  |
| Total                | 1058 SF |

Terrace 65 SF GRAND TOTAL: 1123 SF