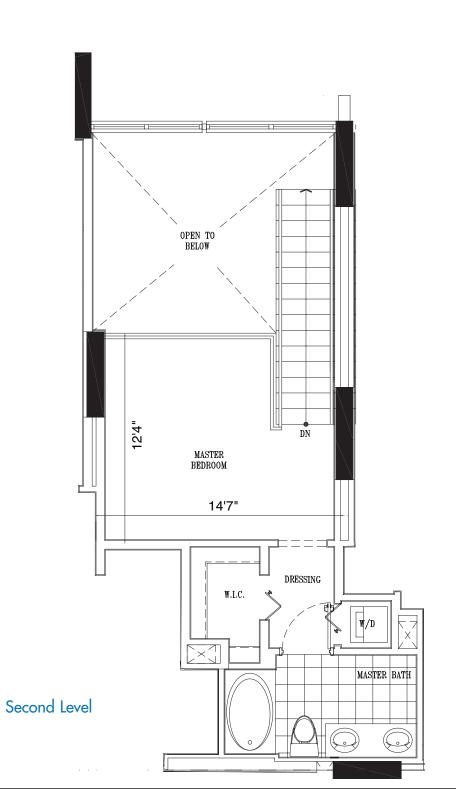

#### 1 Bedroom, 1.5 Bath

| First Level          | 450 SF  |
|----------------------|---------|
| Second Level         | 463 SF  |
| 2nd Level Open Space | 143 SF  |
| Total                | 1056 SF |

Terrace 65 SF GRAND TOTAL: 1121 SF

Second Level