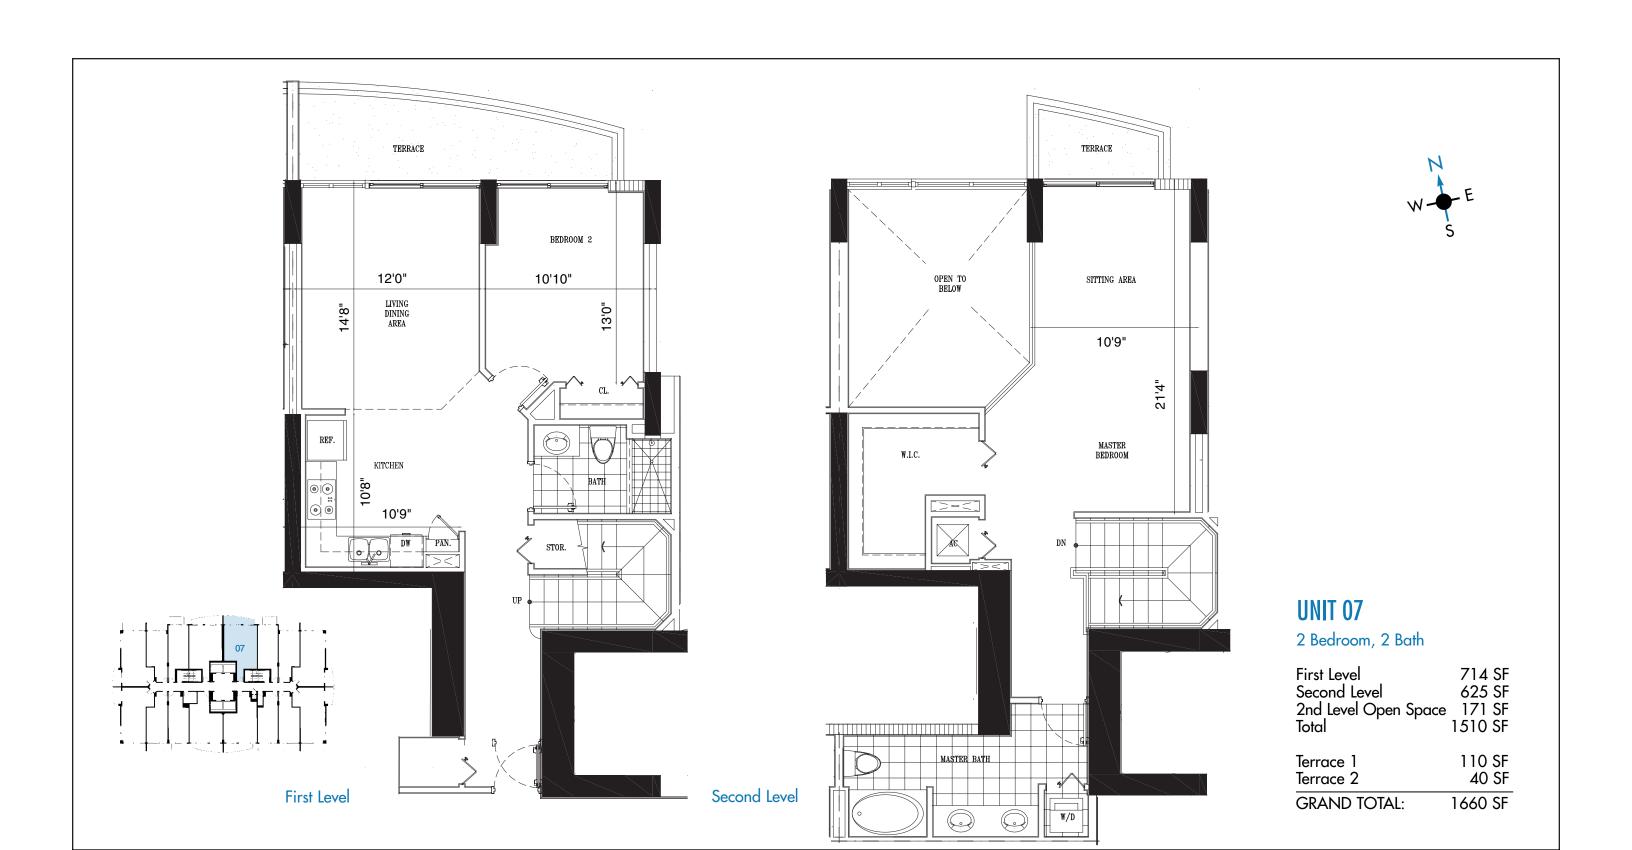

### 2 Bedroom, 2 Bath

| First Level          | 677 SF  |
|----------------------|---------|
| Second Level         | 443 SF  |
| 2nd Level Open Space | 147 SF  |
| Total                | 1267 SF |

| Terrace 1    | 90 SI   |
|--------------|---------|
| Terrace 2    | 62 SI   |
| GRAND TOTAL: | 1419 SF |