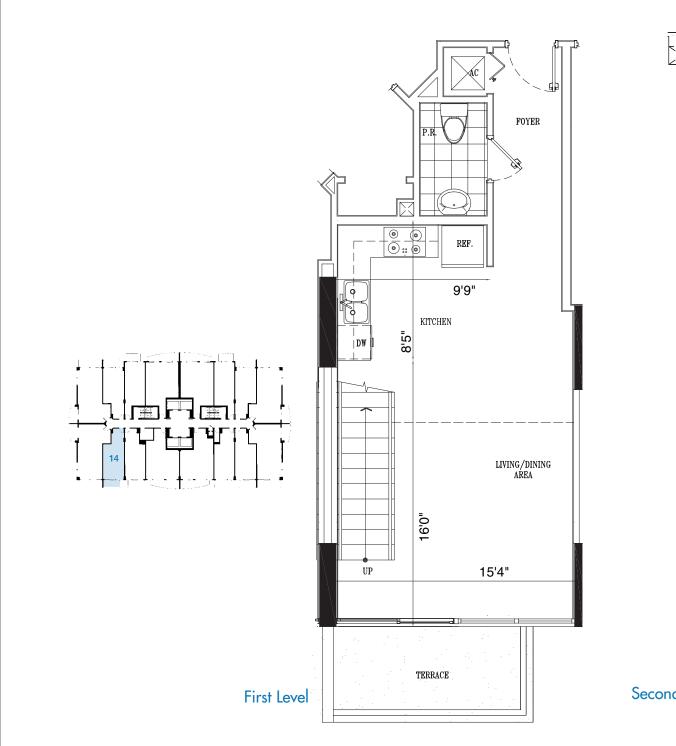

### 1 Bedroom, 1.5 Bath

| First Level          | 445 SF |
|----------------------|--------|
| Second Level         | 438 SF |
| 2nd Level Open Space | 98 SF  |
| Total                | 981 SF |

Terrace 65 SF

GRAND TOTAL: 1046 SF