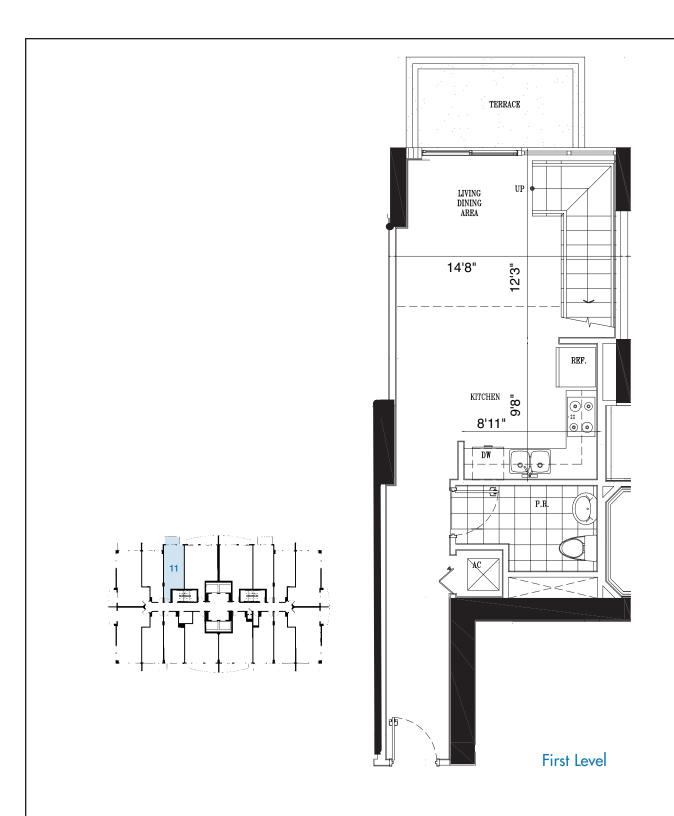

| 453 SF |
|----------------------|--------|
| Second Level         | 379 SF |
| 2nd Level Open Space | 155 SF |
| Total                | 987 SF |

Terrace 71 SF GRAND TOTAL: 1058 SF









#### 1 Bedroom, 1.5 Bath

| First Level          | 450 SF  |
|----------------------|---------|
| Second Level         | 463 SF  |
| 2nd Level Open Space | 143 SF  |
| Total                | 1056 SF |

Terrace 65 SF GRAND TOTAL: 1121 SF

Second Level









### 2 Bedroom, 2 Bath

| First Level          | 634 SF  |
|----------------------|---------|
| Second Level         | 650 SF  |
| 2nd Level Open Space | 118 SF  |
| Total                | 1402 SF |

| Terrace 1    | 110 SF           |
|--------------|------------------|
| Terrace 2    | 61 SF            |
| GRAND TOTAL: | 1 <i>57</i> 3 SF |











### 1 Bedroom, 1.5 Bath

| First Level          | 445 SF |
|----------------------|--------|
| Second Level         | 438 SF |
| 2nd Level Open Space | 98 SF  |
| Total                | 981 SF |

Terrace 65 SF

GRAND TOTAL: 1046 SF







#### 1 Bedroom, 1.5 Bath

| First Level          | 450 SF  |
|----------------------|---------|
| Second Level         | 465 SF  |
| 2nd Level Open Space | 143 SF  |
| Total                | 1058 SF |

Terrace 65 SF GRAND TOTAL: 1123 SF







### 1 Bedroom, 1.5 Bath

| First Level          | 453 SI |
|----------------------|--------|
| Second Level         | 379 SF |
| 2nd Level Open Space | 155 SF |
| Total                | 987 SF |

Terrace 71 SF
GRAND TOTAL: 1058 SF







# UNITS 15

### 1 Bedroom, 1.5 Bath

| First Level          | 446 SF