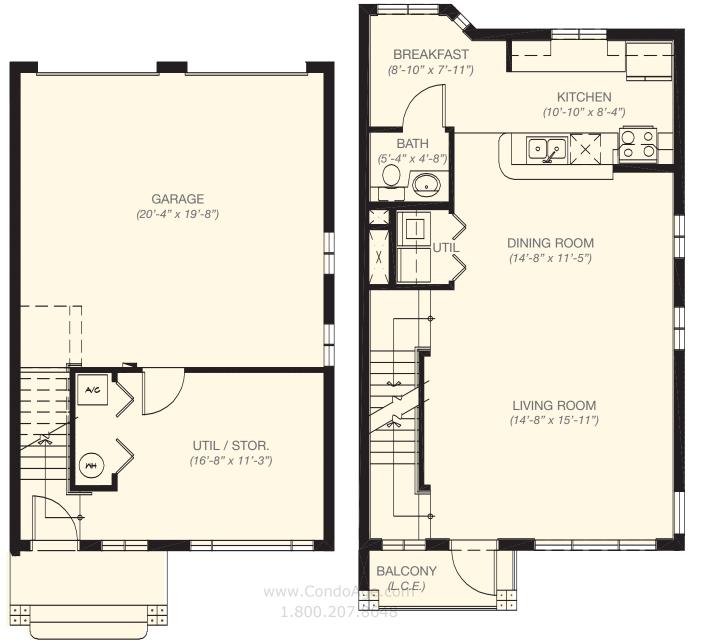

(10'-0" x 9'-6")

BALCONY (L.C.E.)

## UNIT B2

Bedrooms: 3

**Baths:** 2 1/2

Garage area:436 sq.ft. $212 \text{ m}^2$ Interior area:2,199 sq.ft. $310 \text{ m}^2$ Balcony area:118 sq.ft. $19 \text{ m}^2$ 

**Total Area:** 1,079 sq.ft. 329m<sup>2</sup>



All dimensions are approximate and all floor plans and building plans are subject to change by the developer without notice. Stated areas are measured to the exterior boundaries of the exterior walls and the centerline of the interior demising walls and in fact vary from the areas that would be determined by using the description and definition of the 'Unit' set forth in the declaration (which generally only includes the interior airspace between the perimeter walls and excludes interior structural components).

#### TERZETTO VILLAS





FIRST FLOOR

SECOND FLOOR

THIRD FLOOR