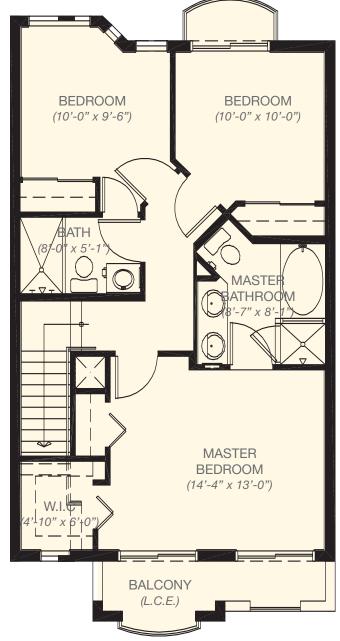

#### TERZETTO VILLAS

FIRST FLOOR

SECOND FLOOR

THIRD FLOOR

FIRST FLOOR

SECOND FLOOR

THIRD FLOOR

**BEDROOM** 

(10'-0" x 9'-6")

BALCONY (L.C.E.)