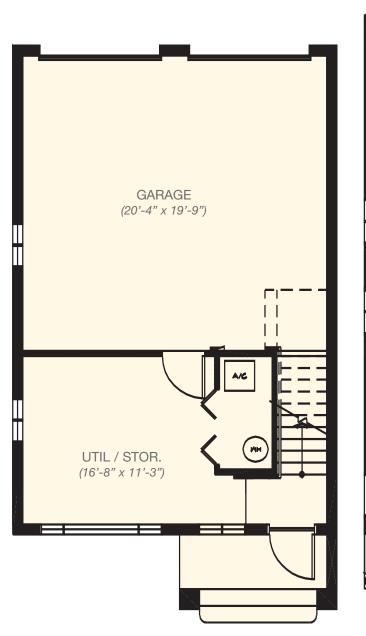

only includes the interior airspace between the perimeter walls and excludes interior structural components).

# UNIT

Bedrooms: 3
Baths: 2 1/2

**Total Area:** 1,079 sq.ft. 329m<sup>2</sup>



All dimensions are approximate and all floor plans and building plans are subject to change by the developer without notice. Stated areas are measured to the exterior boundaries of the exterior walls and the centerline of the interior demising walls and in fact vary from the areas that would be determined by using the description and definition of the 'Unit" set forth in the declaration (which generally only includes the interior airspace between the perimeter walls and excludes interior structural components).

#### TERZETTO VILLAS





FIRST FLOOR

SECOND FLOOR

THIRD FLOOR

#### TERZETTO VILLAS







Bedrooms: 3 Baths: 2 1/2

**Total Area:** 1,079 sq.ft. 329m<sup>2</sup>



All dimensions are approximate and all floor plans and building plans are subject to change by the developer without notice. Stated areas are measured to the exterior boundaries of the exterior walls and the centerline of the interior demising walls and in fact vary from the areas that would be determined by using the description and definition of the 'Unit' set forth in the declaration (which generally only includes the interior airspace between the perimeter walls and excludes interior structural components).

FIRST FLOOR

SECOND FLOOR

THIRD FLOOR

**BEDROOM** 

(10'-0" x 9'-6")

BALCONY (L.C.E.)

## UNIT B2

Bedrooms: 3

**Baths:** 2 1/2

Garage area:436 sq.ft. $212 \text{ m}^2$ Interior area:2,199 sq.ft.