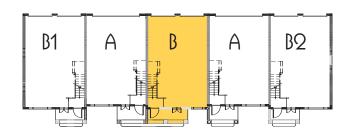

#### TERZETTO VILLAS

### TERZETTO VILLAS

Bedrooms: 2 Baths: 2 1/2

**Total Area:** 1,079 sq.ft. 329m<sup>2</sup>

All dimensions are approximate and all floor plans and building plans are subject to change by the developer without notice. Stated areas are measured to the exterior boundaries of the exterior walls and the centerline of the interior demising walls and in fact vary from the areas that would be determined by using the description and definition of the 'Unit' set forth in the declaration (which generally only includes the interior airspace between the perimeter walls and excludes interior structural components).

# UNIT

Bedrooms: 3
Baths: 2 1/2

**Total Area:** 1,079 sq.ft. 329m<sup>2</sup>

All dimensions are approximate and all floor plans and building plans are subject to change by the developer without notice. Stated areas are measured to the exterior boundaries of the exterior walls and the centerline of the interior demising walls and in fact vary from the areas that would be determined by using the description and definition of the 'Unit" set forth in the declaration (which generally only includes the interior airspace between the perimeter walls and excludes interior structural components).

#### TERZETTO VILLAS

Bedrooms: 3 Baths: 2 1/2

**Total Area:** 1,079 sq.ft. 329m<sup>2</sup>

All dimensions are approximate and all floor plans and building plans are subject to change by the developer without notice. Stated areas are measured to the exterior boundaries of the exterior walls and the centerline of the interior demising walls and in fact vary from the areas that would be determined by using the description and definition of the 'Unit' set forth in the declaration (which generally only includes the interior airspace between the perimeter walls and excludes interior structural components).