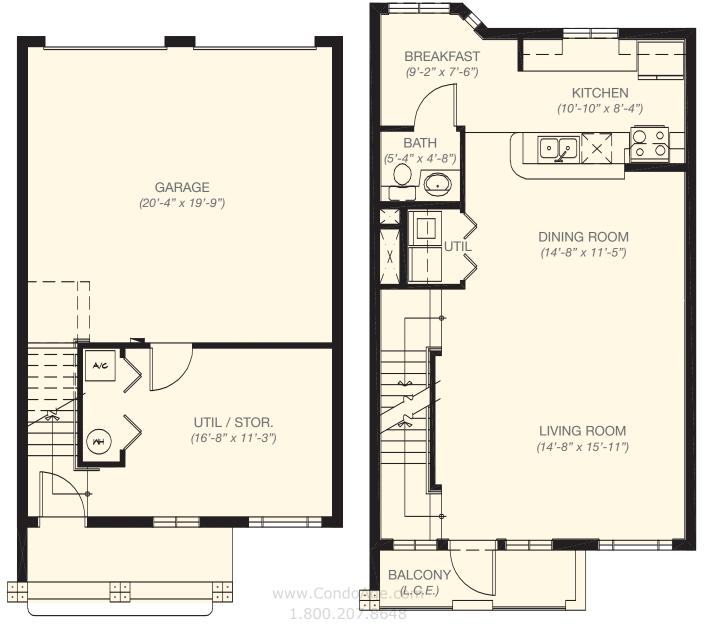

ition of the 'Unit' set forth in the declaration (which generally only includes the interior airspace between the perimeter walls and excludes interior structural components).

# UNIT

Bedrooms: 3
Baths: 2 1/2

**Total Area:** 1,079 sq.ft. 329m<sup>2</sup>



All dimensions are approximate and all floor plans and building plans are subject to change by the developer without notice. Stated areas are measured to the exterior boundaries of the exterior walls and the centerline of the interior demising walls and in fact vary from the areas that would be determined by using the description and definition of the 'Unit" set forth in the declaration (which generally only includes the interior airspace between the perimeter walls and excludes interior structural components).

#### TERZETTO VILLAS





FIRST FLOOR

SECOND FLOOR

THIRD FLOOR

#### TERZETTO VILLAS







Bedrooms: 3 Baths: 2 1/2

**Total Area:** 1,079 sq.ft. 329m<sup>2</sup>



All dimensions are approximate and all floor plans and building plans are subject to change by the developer without notice. Stated areas are measured to the exterior boundaries of the exterior walls and the centerline of the interior demising walls and in fact vary from the areas that would be determined by using the description and definition of the 'Unit' set forth in the declaration (which generally only includes the interior airspace between the perimeter walls and excludes interior structural components).

FIRST FLOOR

SECOND FLOOR

THIRD FLOOR

**BEDROOM** 

(10'-0" x 9'-6")

BALCONY (L.C.E.)

## UNIT B2

Bedrooms: 3

**Baths:** 2 1/2

Ga