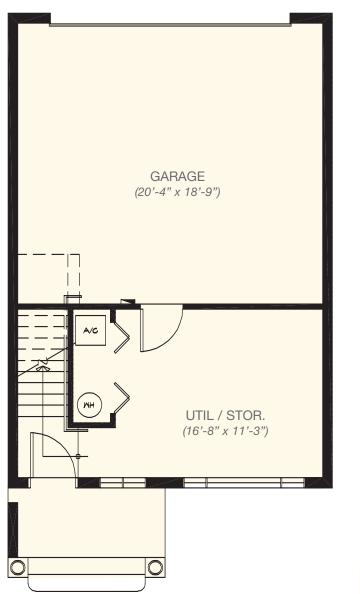

#### TERZETTO VILLAS

FIRST FLOOR

SECOND FLOOR

THIRD FLOOR

FIRST FLOOR

SECOND FLOOR

THIRD FLOOR

**BEDROOM** 

(10'-0" x 9'-6")

BALCONY (L.C.E.)