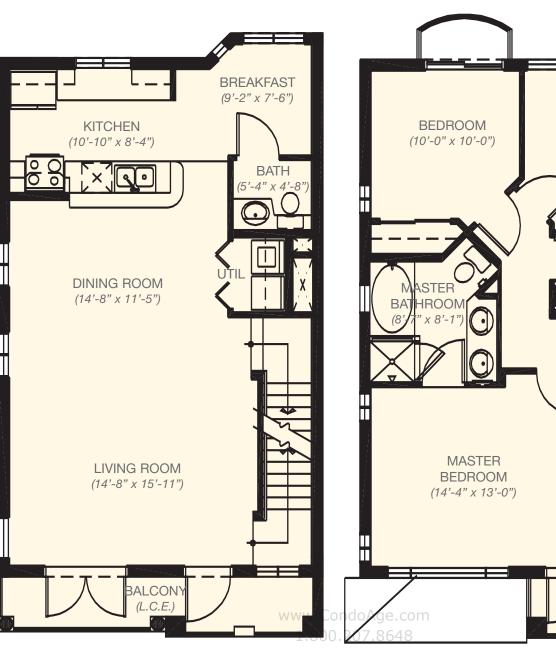

### TERZETTO VILLAS

Bedrooms: 2 Baths: 2 1/2

**Total Area:** 1,079 sq.ft. 329m<sup>2</sup>

All dimensions are approximate and all floor plans and building plans are subject to change by the developer without notice. Stated areas are measured to the exterior boundaries of the exterior walls and the centerline of the interior demising walls and in fact vary from the areas that would be determined by using the description and definition of the 'Unit' set forth in the declaration (which generally only includes the interior airspace between the perimeter walls and excludes interior structural components).

# UNIT

Bedrooms: 3
Baths: 2 1/2

**Total Area:** 1,079 sq.ft. 329m<sup>2</sup>

All dimensions are approximate and all floor plans and building plans are subject to change by the developer without notice. Stated areas are measured to the exterior boundaries of the exterior walls and the centerline of the interior demising walls and in fact vary from the areas that would be determined by using the description and definition of the 'Unit" set forth in the declaration (which generally only includes the interior airspace between the perimeter walls and excludes interior structural components).

#### TERZETTO VILLAS

Bedrooms: 3 Baths: 2 1/2

**Total Area:** 1,079 sq.ft. 329m<sup>2</sup>

All dimensions are approximate and all floor plans and building plans are subject to change by the developer without notice. Stated areas are measured to the exterior boundaries of the exterior walls and the centerline of the interior demising walls and in fact vary from the areas that would be determined by using the description and definition of the 'Unit' set forth in the declaration (which generally only includes the interior airspace between the perimeter walls and excludes interior structural components).

FIRST FLOOR

SECOND FLOOR

THIRD FLOOR

**BEDROOM** 

(10'-0" x 9'-6")

BALCONY (L.C.E.)