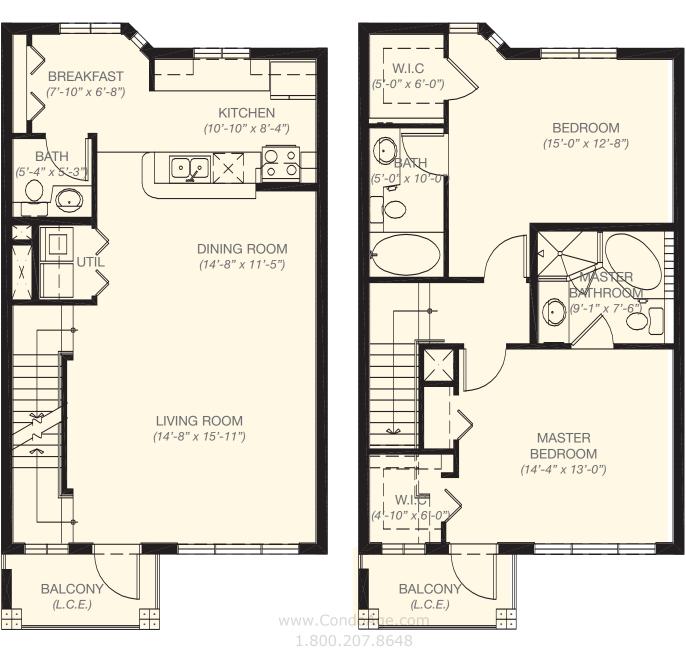

#### TERZETTO VILLAS

FIRST FLOOR

SECOND FLOOR

THIRD FLOOR

FIRST FLOOR

SECOND FLOOR

THIRD FLOOR

**BEDROOM** 

(10'-0" x 9'-6")

BALCONY (L.C.E.)