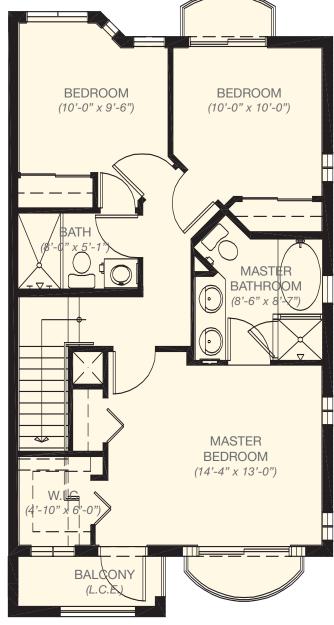

# UNIT

Bedrooms: 3
Baths: 2 1/2

**Total Area:** 1,079 sq.ft. 329m<sup>2</sup>

All dimensions are approximate and all floor plans and building plans are subject to change by the developer without notice. Stated areas are measured to the exterior boundaries of the exterior walls and the centerline of the interior demising walls and in fact vary from the areas that would be determined by using the description and definition of the 'Unit" set forth in the declaration (which generally only includes the interior airspace between the perimeter walls and excludes interior structural components).

FIRST FLOOR

SECOND FLOOR

THIRD FLOOR

**BEDROOM** 

(10'-0" x 9'-6")

BALCONY (L.C.E.)