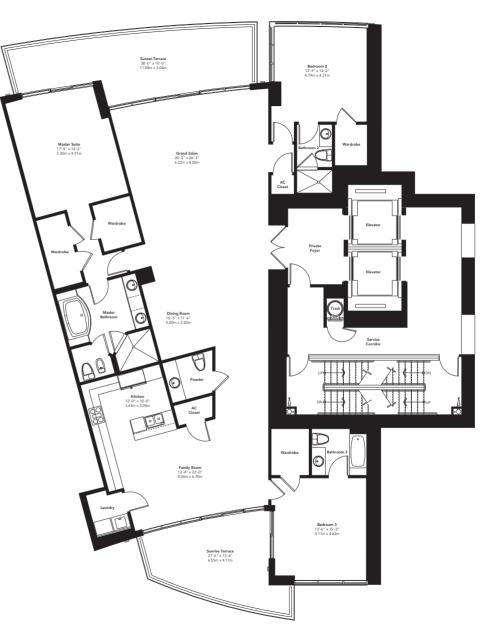

#### RESIDENCE B

#### 3 BEDROOMS, 3-1/2 BATHS

| 3,058 sq. ft.<br>568 sq. ft. | 284.09 m2<br>52.76 m2 | balcony |
|------------------------------|-----------------------|---------|
| 3,626 sq. ft.                | 336.85 m2             | total   |