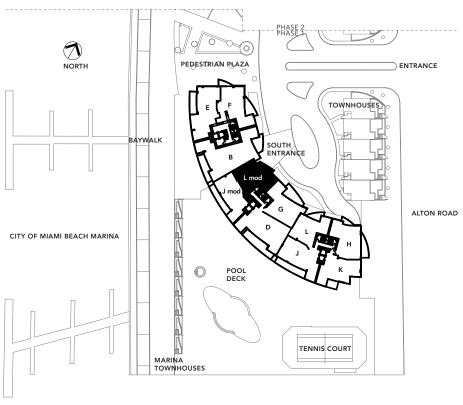

#### RESIDENCE A

#### RESIDENCE B

#### RESIDENCE B modified

#### RESIDENCE C

### RESIDENCE D 3 BEDROOMS, 3 BATHS

2,024 sq. ft. 188.10m 501 sq. ft. 46.56m balcony

2,525 sq. ft. 234.69m total

# **RESIDENCE D MODIFIED** 3 BEDROOMS, 3 BATHS

2,183 sq. ft. 202.91m 501 sq. ft. 46.56m balcony

2,684 sq. ft. 249.47m total

## **RESIDENCE E** 2 BEDROOMS, 2-1/2 BATHS

2,003 sq. ft. 186.18m 264 sq. ft. 24.53m balcony

2,267 sq. ft. 210.71m total

## RESIDENCE F 2 BEDROOMS, 2-1/2 BATHS

1,874 sq. ft. 174.18m 424 sq. ft. 39.41m balcony

2,298 sq. ft. 213.59m total

CITY OF MIAMI BEACH MARINA

## **RESIDENCE G** 2 BEDROOMS, 2 BATHS

1,658 sq. ft. 154.11m 334 sq. ft. 31.04m balcony

1,992 sq. ft. 185.15m total

# **RESIDENCE G MODIFIED** 2 BEDROOMS, 2 BATHS

1,759 sq. ft. 163.50m 334 sq. ft. 31.04m balcony

2,093 sq. ft. 194.54m total

### RESIDENCE H 2 BEDROOMS, 2 BATHS

1,649 sq. ft. 153.27m 416 sq. ft. 38.66m balcony

2,065 sq. ft. 191.93m total

## **RESIDENCE J** 2 BEDROOMS, 2-1/2 BATHS

1,600 sq. ft. 148.72m 387 sq. ft. 35.97m balcony

1.987 sq. ft. 184.69m total

## **RESIDENCE J MODIFIED** 2 BEDROOMS, 2-1/2 BATHS

1,425 sq. ft. 132.45m 336 sq. ft. 31.23m balcony

1,761 sq. ft. 163.68m total

# RESIDENCE K 2 BEDROOMS, 2-1/2 BATHS

1,548 sq. ft. 143.88m 230 sq. ft. 21.37m balcony

1,778 sq. ft. 165.25m total

### RESIDENCE L 2 BEDROOMS, 2 BATHS

1,437 sq. ft. 133.57m 159 sq. ft. 14.77m balcony

1,596 sq. ft. 148.34m total

# **RESIDENCE L MODIFIED** 2 BEDROOMS, 2 BATHS

1,400 sq. ft. 130.13m 181 sq. ft. 16.82m balcony

1,581 sq. ft. 146.95m total