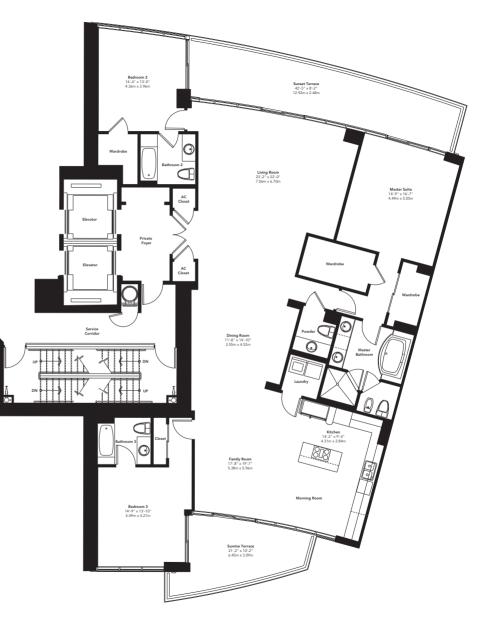

#### RESIDENCE B

#### 3 BEDROOMS, 3-1/2 BATHS

| 3,058 sq. ft.<br>568 sq. ft. | 284.09 m2<br>52.76 m2 | balcony |
|------------------------------|-----------------------|---------|
| 3,626 sq. ft.                | 336.85 m2             | total   |