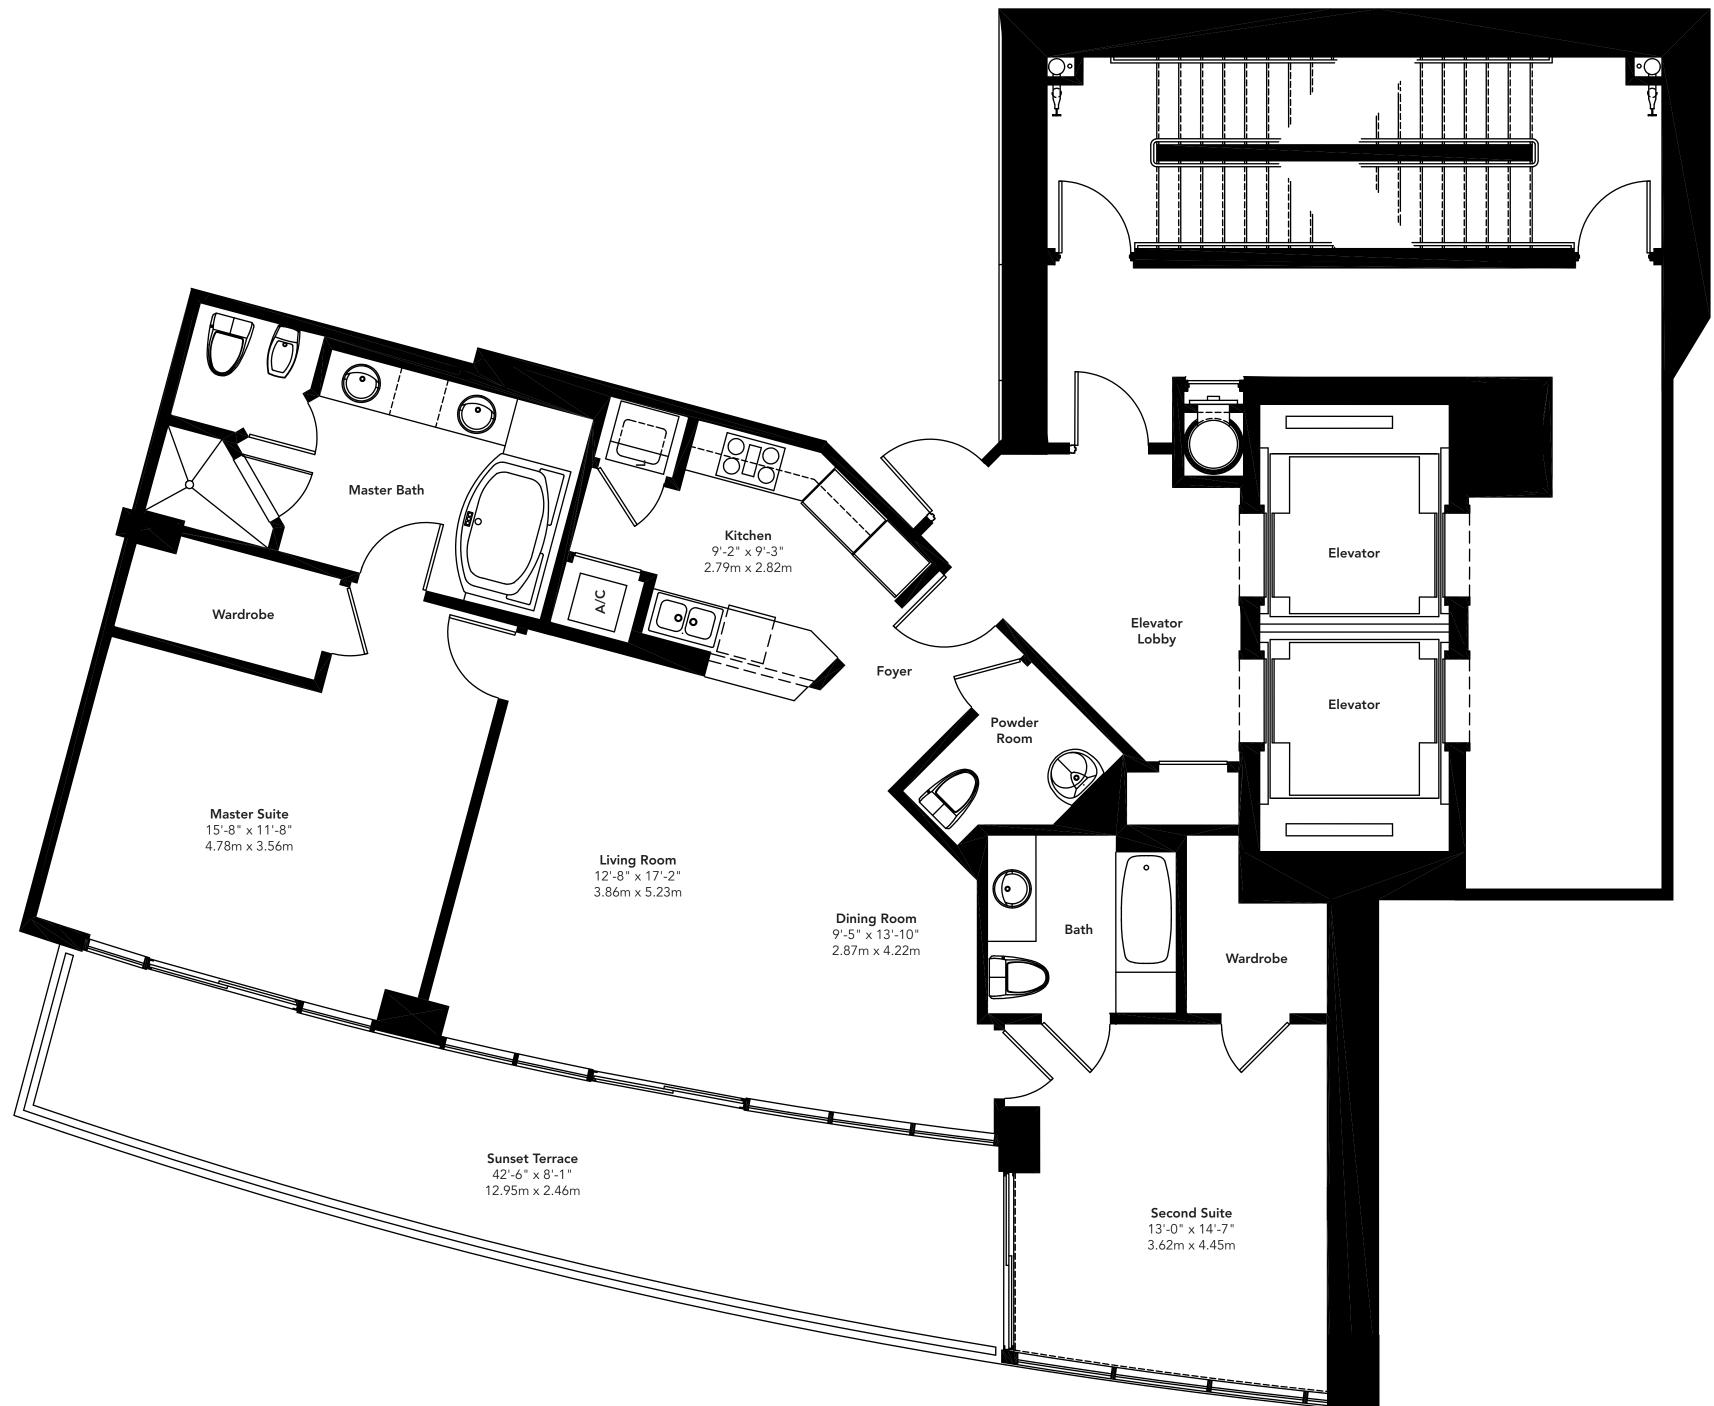

#### RESIDENCE A

#### 4 BEDROOMS, 5-1/2 BATHS

| 3,990 sq. ft. | 370.68 m2 |         |
|---------------|-----------|---------|
| 678 sq. ft.   | 62.99 m2  | balcony |
| 4,668 sq. ft. | 433.67 m2 | total   |