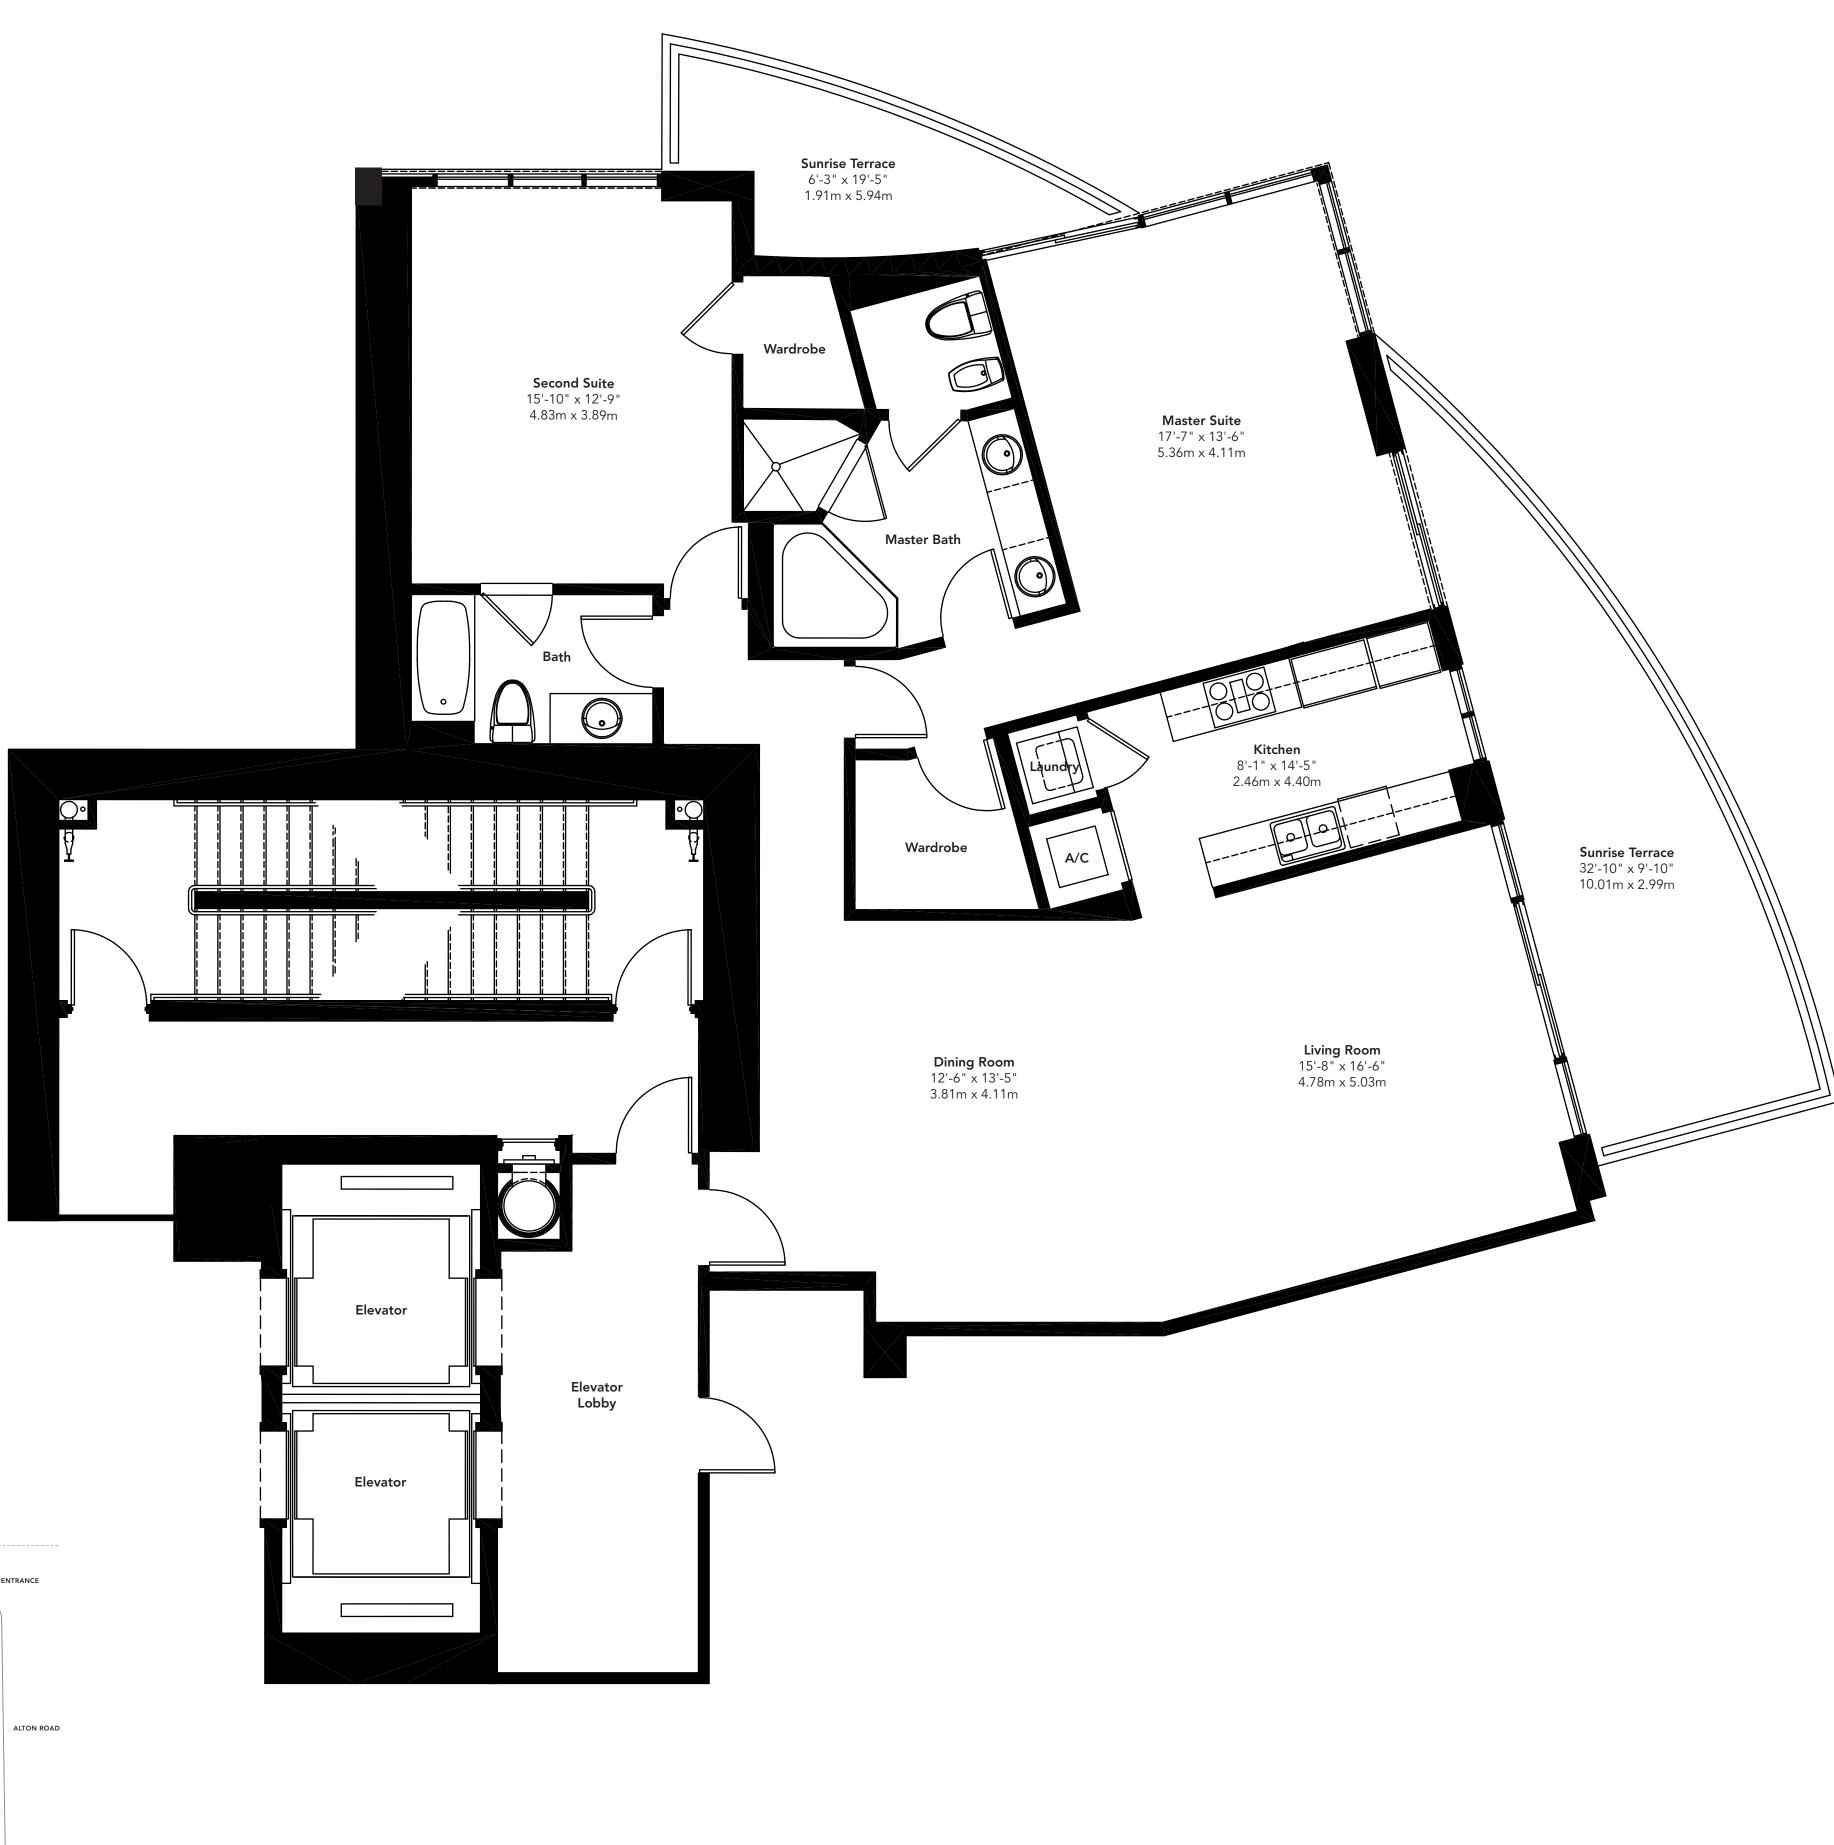

#### RESIDENCE A

#### 4 BEDROOMS, 5-1/2 BATHS

| 3,990 sq. ft. | 370.68 m2 |         |
|---------------|-----------|---------|
| 678 sq. ft.   | 62.99 m2  | balcony |
| 4,668 sq. ft. | 433.67 m2 | total   |