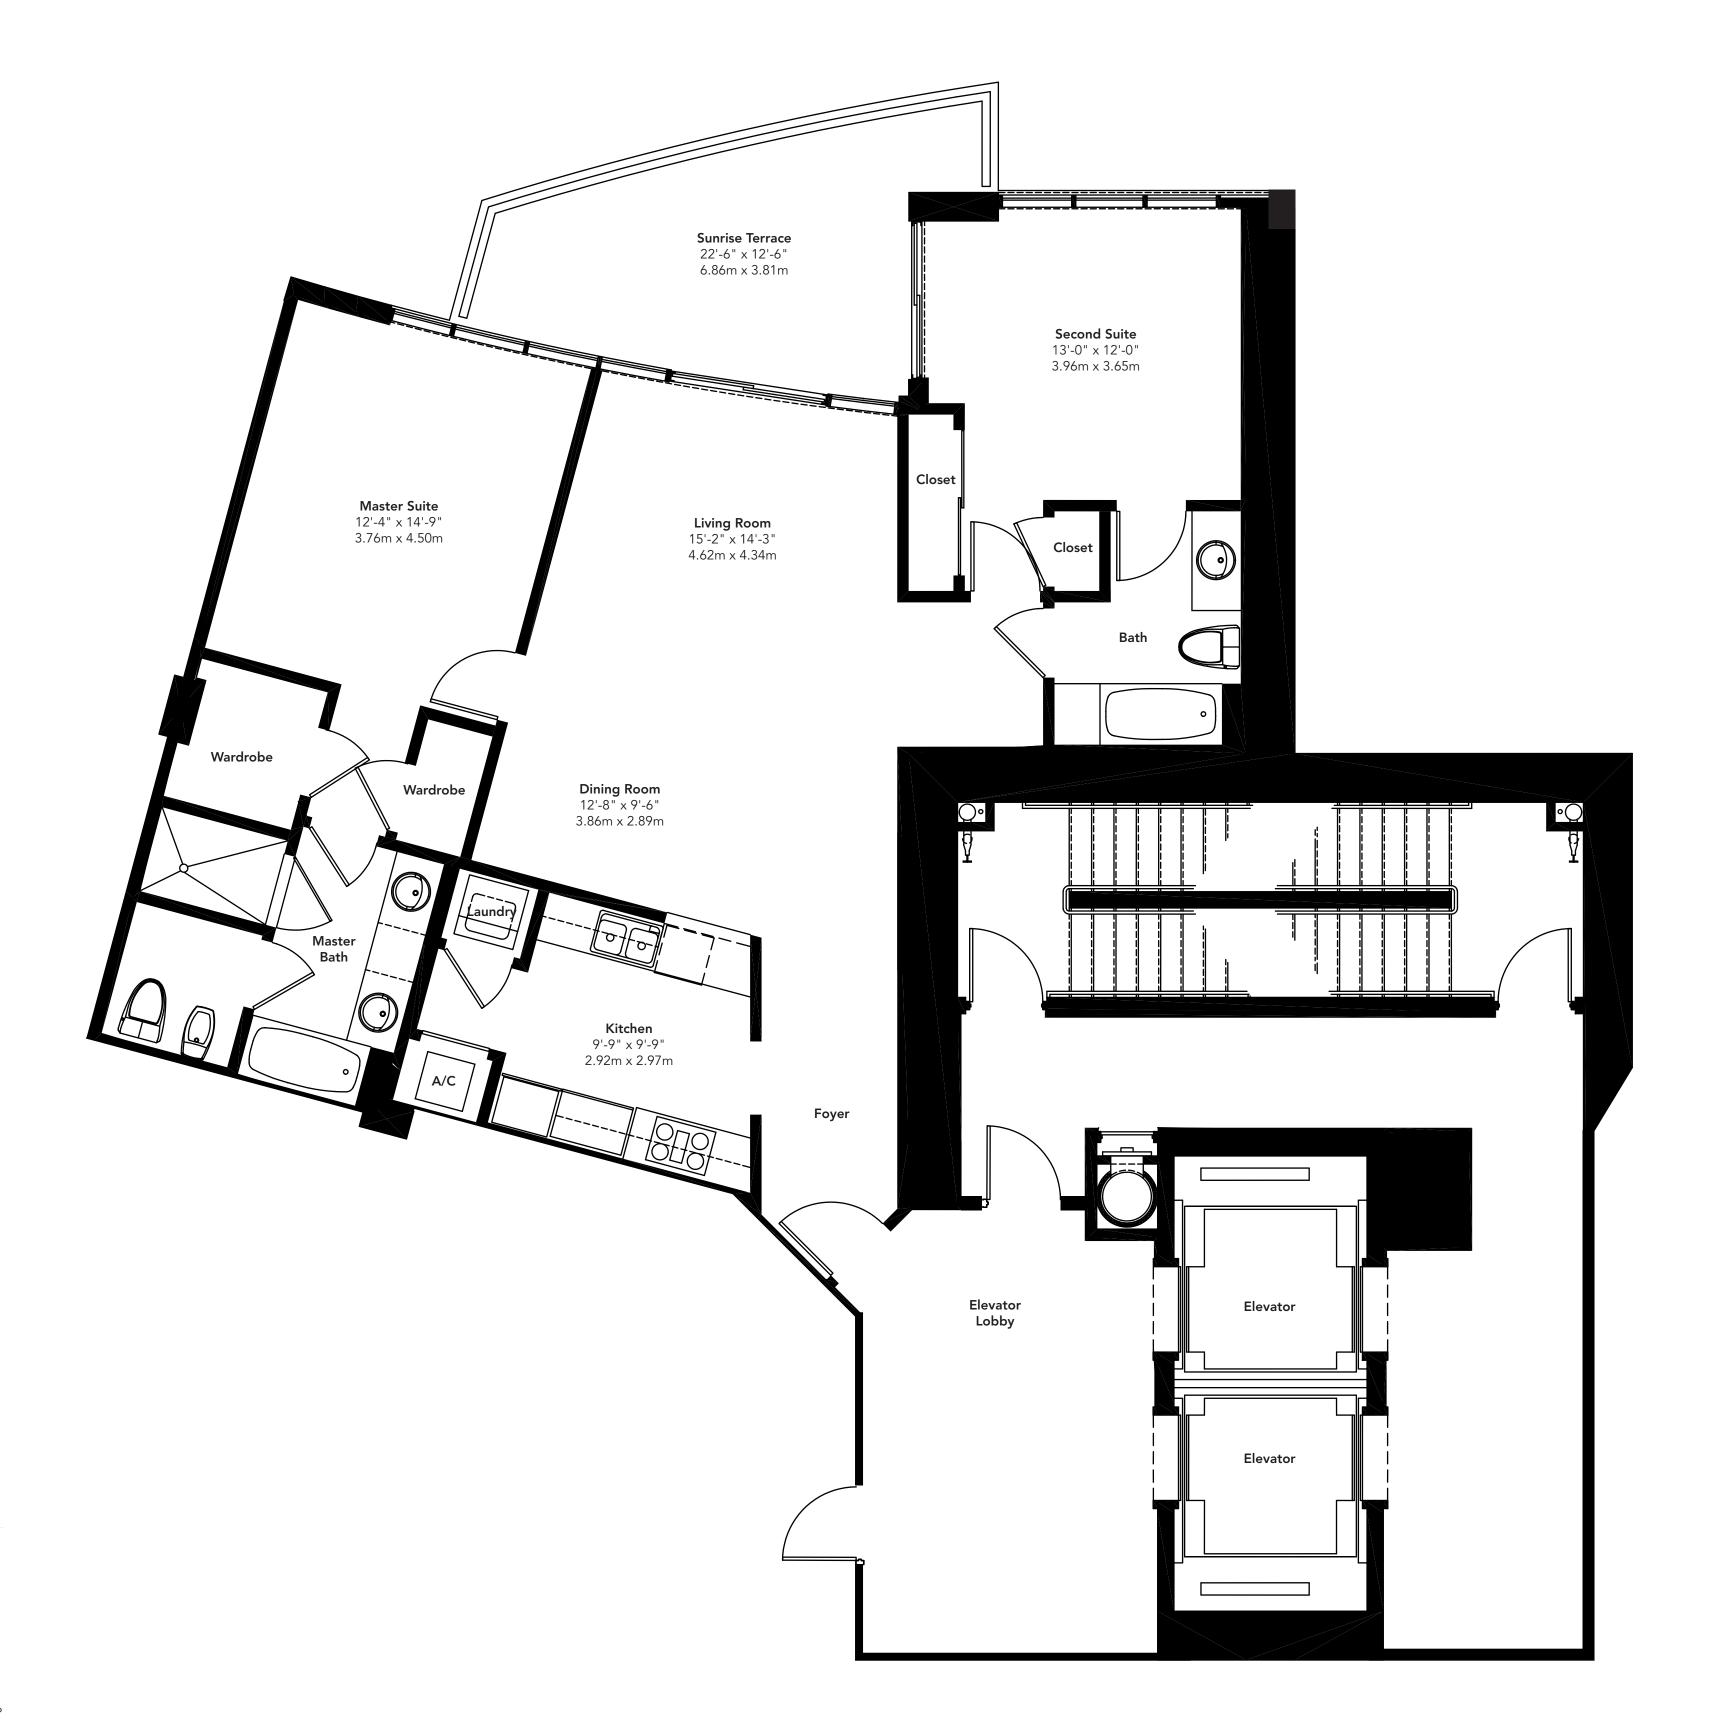

#### RESIDENCE B modified

#### 3 BEDROOMS, 3-1/2 BATHS

|   | ,284 sq. ft.<br>568 sq. ft. | 305.09 m2<br>52.75 m2 | balcony |
|---|-----------------------------|-----------------------|---------|
| 3 | ,852 sq. ft.                | 357.84 m2             | total   |