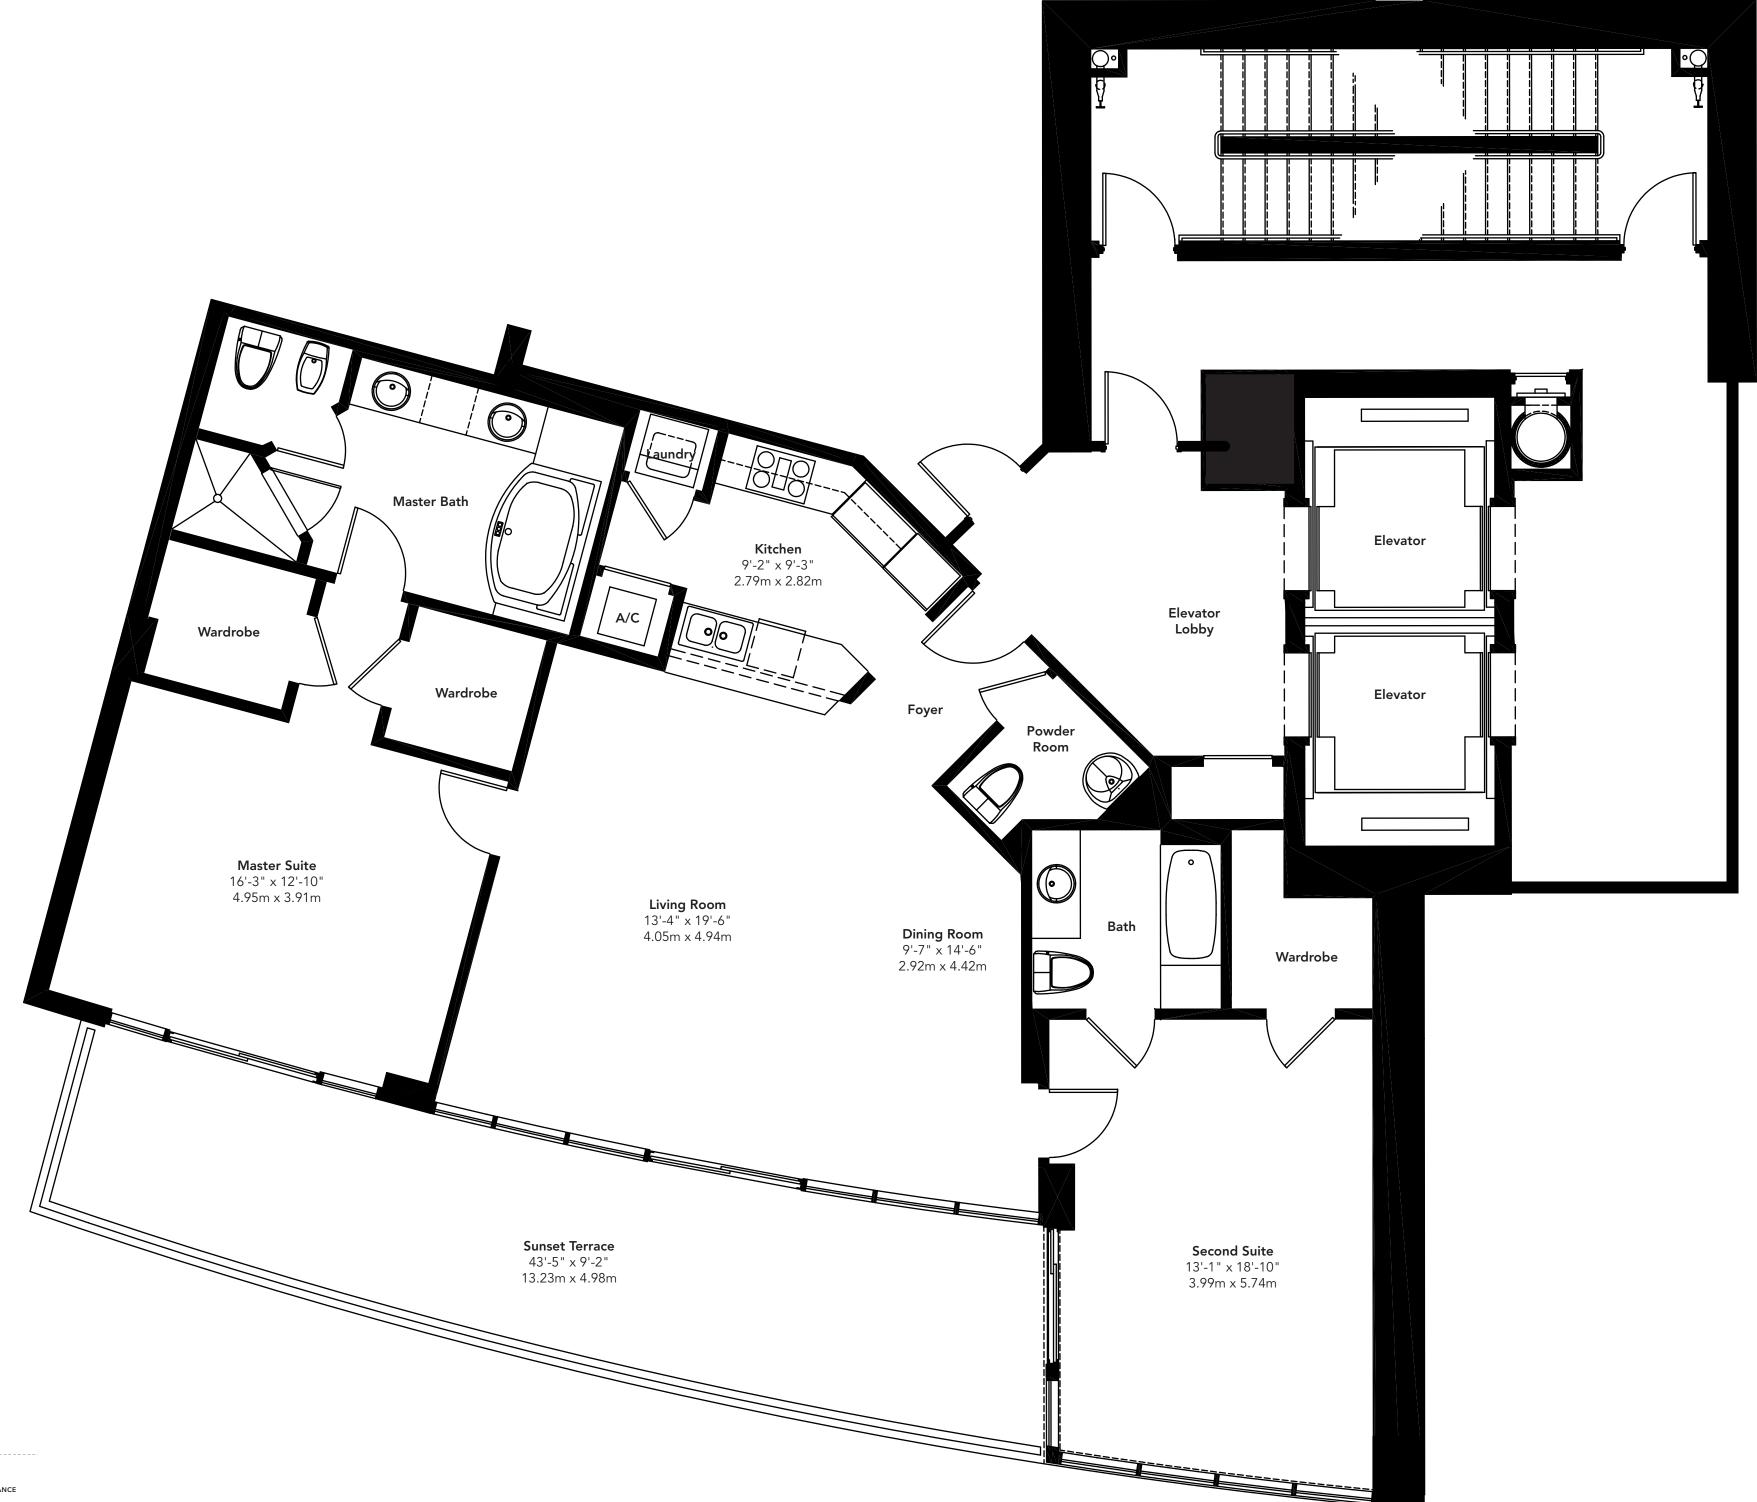

### RESIDENCE H 2 BEDROOMS, 2 BATHS

1,649 sq. ft. 153.27m 416 sq. ft. 38.66m balcony

2,065 sq. ft. 191.93m total