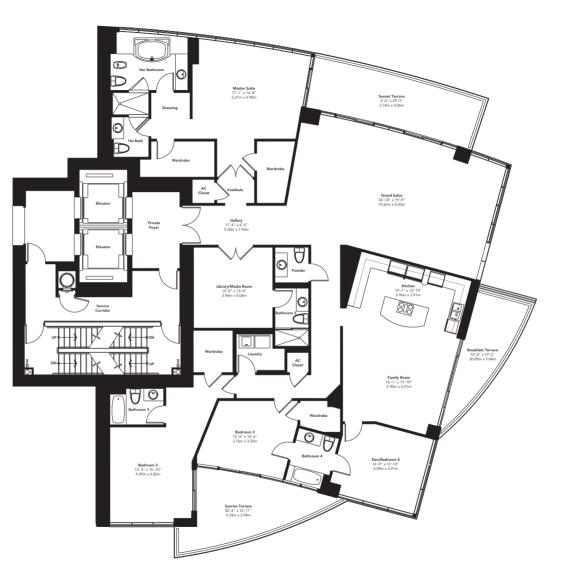

#### RESIDENCE A

#### 4 BEDROOMS, 5-1/2 BATHS

| 3,990 sq. ft. | 370.68 m2 |         |
|---------------|-----------|---------|
| 678 sq. ft.   | 62.99 m2  | balcony |
| 4,668 sq. ft. | 433.67 m2 | total   |