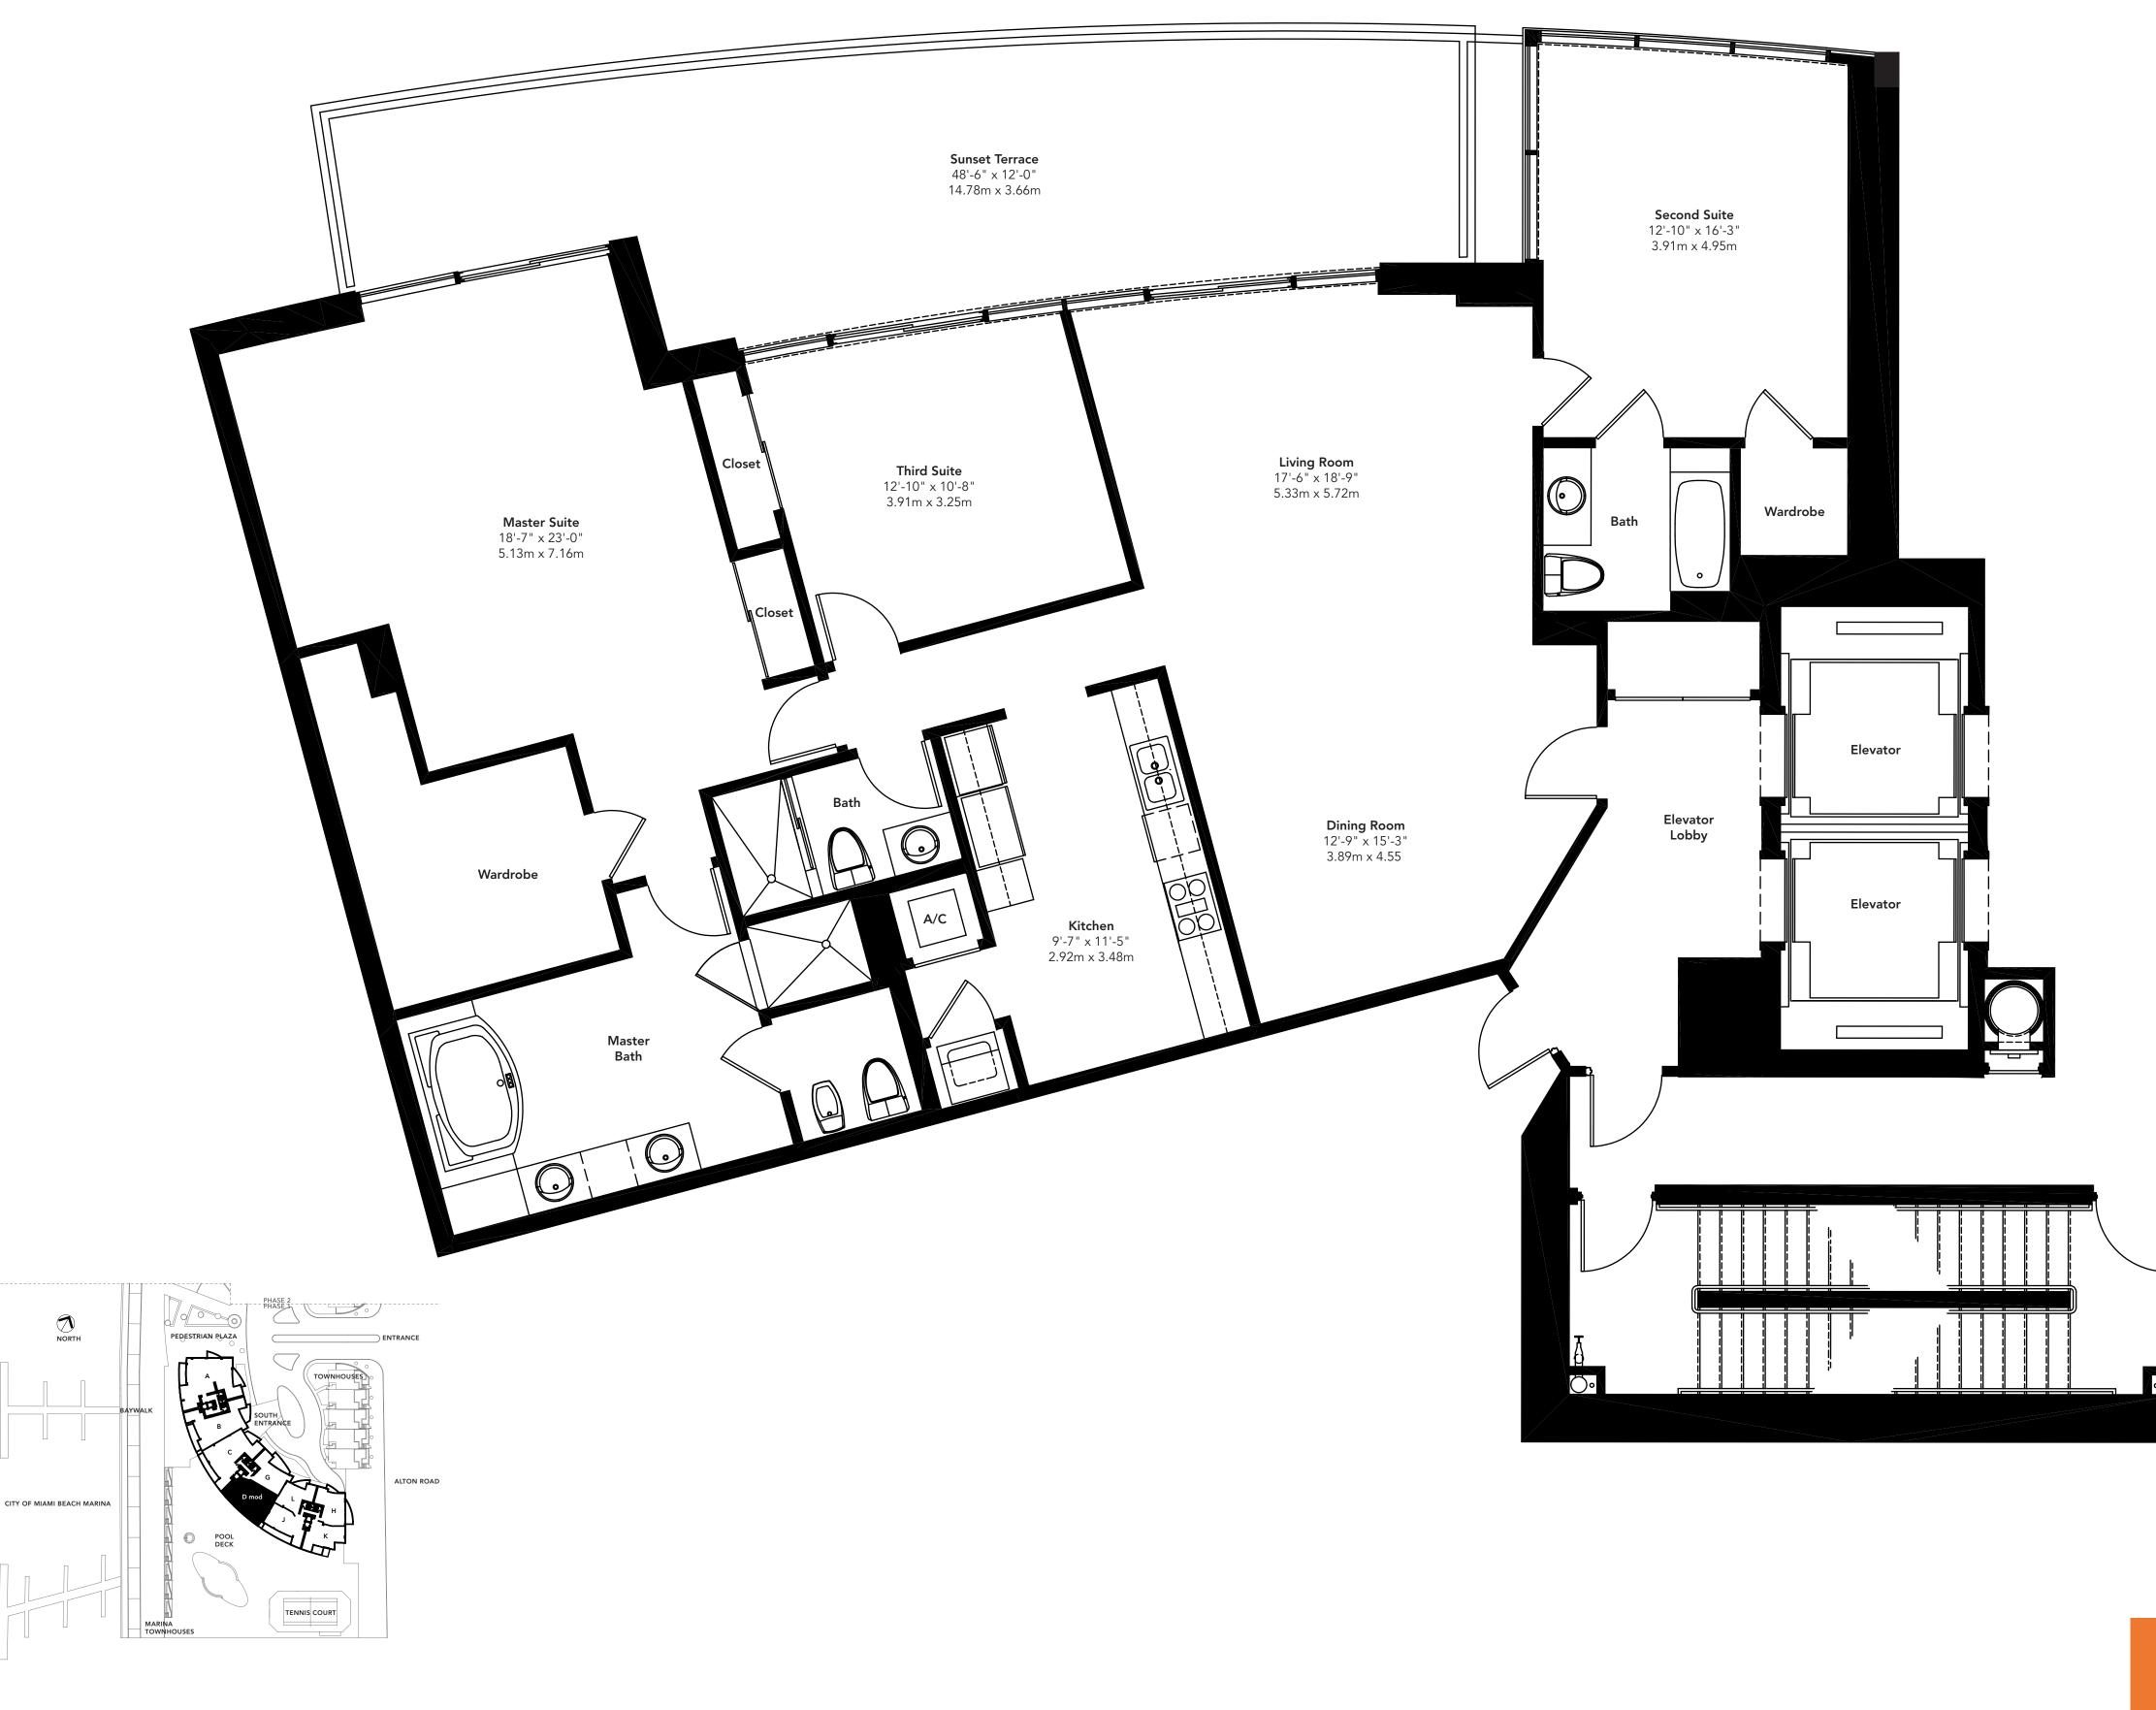

#### RESIDENCE B modified

#### 3 BEDROOMS, 3-1/2 BATHS

|   | ,284 sq. ft.<br>568 sq. ft. | 305.09 m2<br>52.75 m2 | balcony |
|---|-----------------------------|-----------------------|---------|
| 3 | ,852 sq. ft.                | 357.84 m2             | total   |