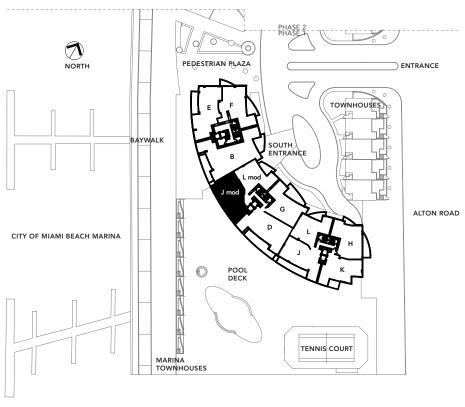

#### RESIDENCE B modified

#### 3 BEDROOMS, 3-1/2 BATHS

|   | ,284 sq. ft.<br>568 sq. ft. | 305.09 m2<br>52.75 m2 | balcony |
|---|-----------------------------|-----------------------|---------|
| 3 | ,852 sq. ft.                | 357.84 m2             | total   |

# **RESIDENCE D MODIFIED** 3 BEDROOMS, 3 BATHS

2,183 sq. ft. 202.91m 501 sq. ft. 46.56m balcony

2,684 sq. ft. 249.47m total

## **RESIDENCE J MODIFIED** 2 BEDROOMS, 2-1/2 BATHS

1,425 sq. ft. 132.45m 336 sq. ft. 31.23m balcony

1,761 sq. ft. 163.68m total