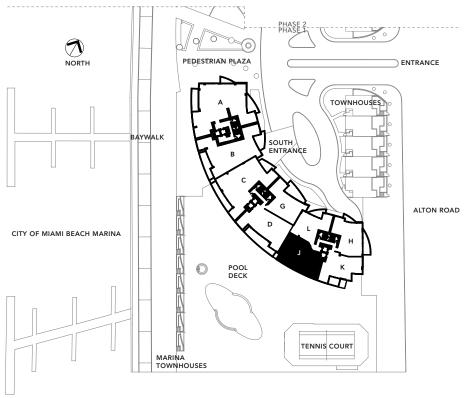

#### RESIDENCE A

#### 4 BEDROOMS, 5-1/2 BATHS

| 3,990 sq. ft. | 370.68 m2 |         |
|---------------|-----------|---------|
| 678 sq. ft.   | 62.99 m2  | balcony |
| 4,668 sq. ft. | 433.67 m2 | total   |