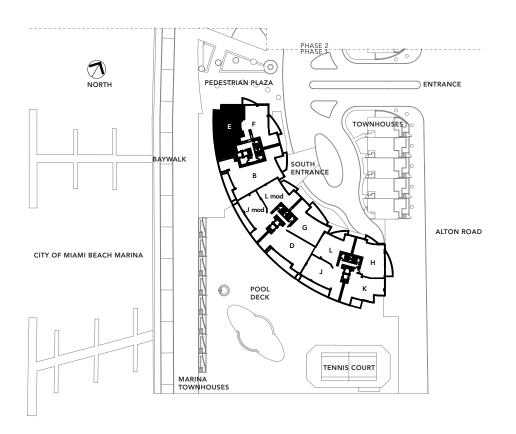

#### RESIDENCE A

#### 4 BEDROOMS, 5-1/2 BATHS

| 3,990 sq. ft. | 370.68 m2 |         |
|---------------|-----------|---------|
| 678 sq. ft.   | 62.99 m2  | balcony |
| 4,668 sq. ft. | 433.67 m2 | total   |