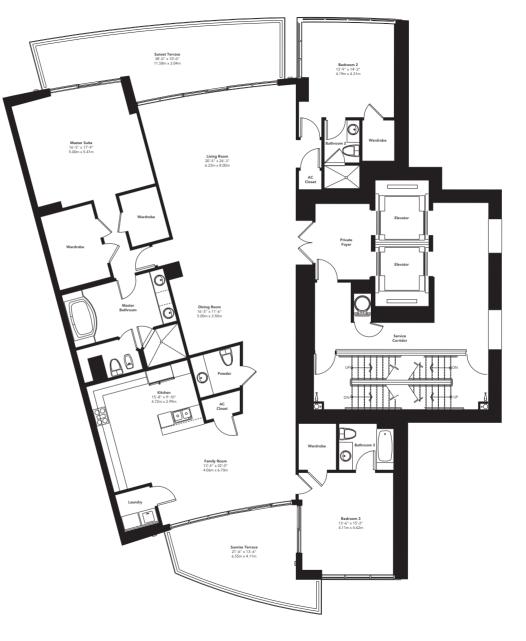

#### RESIDENCE A

#### 4 BEDROOMS, 5-1/2 BATHS

| 3,990 sq. ft. | 370.68 m2 |         |
|---------------|-----------|---------|
| 678 sq. ft.   | 62.99 m2  | balcony |
| 4,668 sq. ft. | 433.67 m2 | total   |