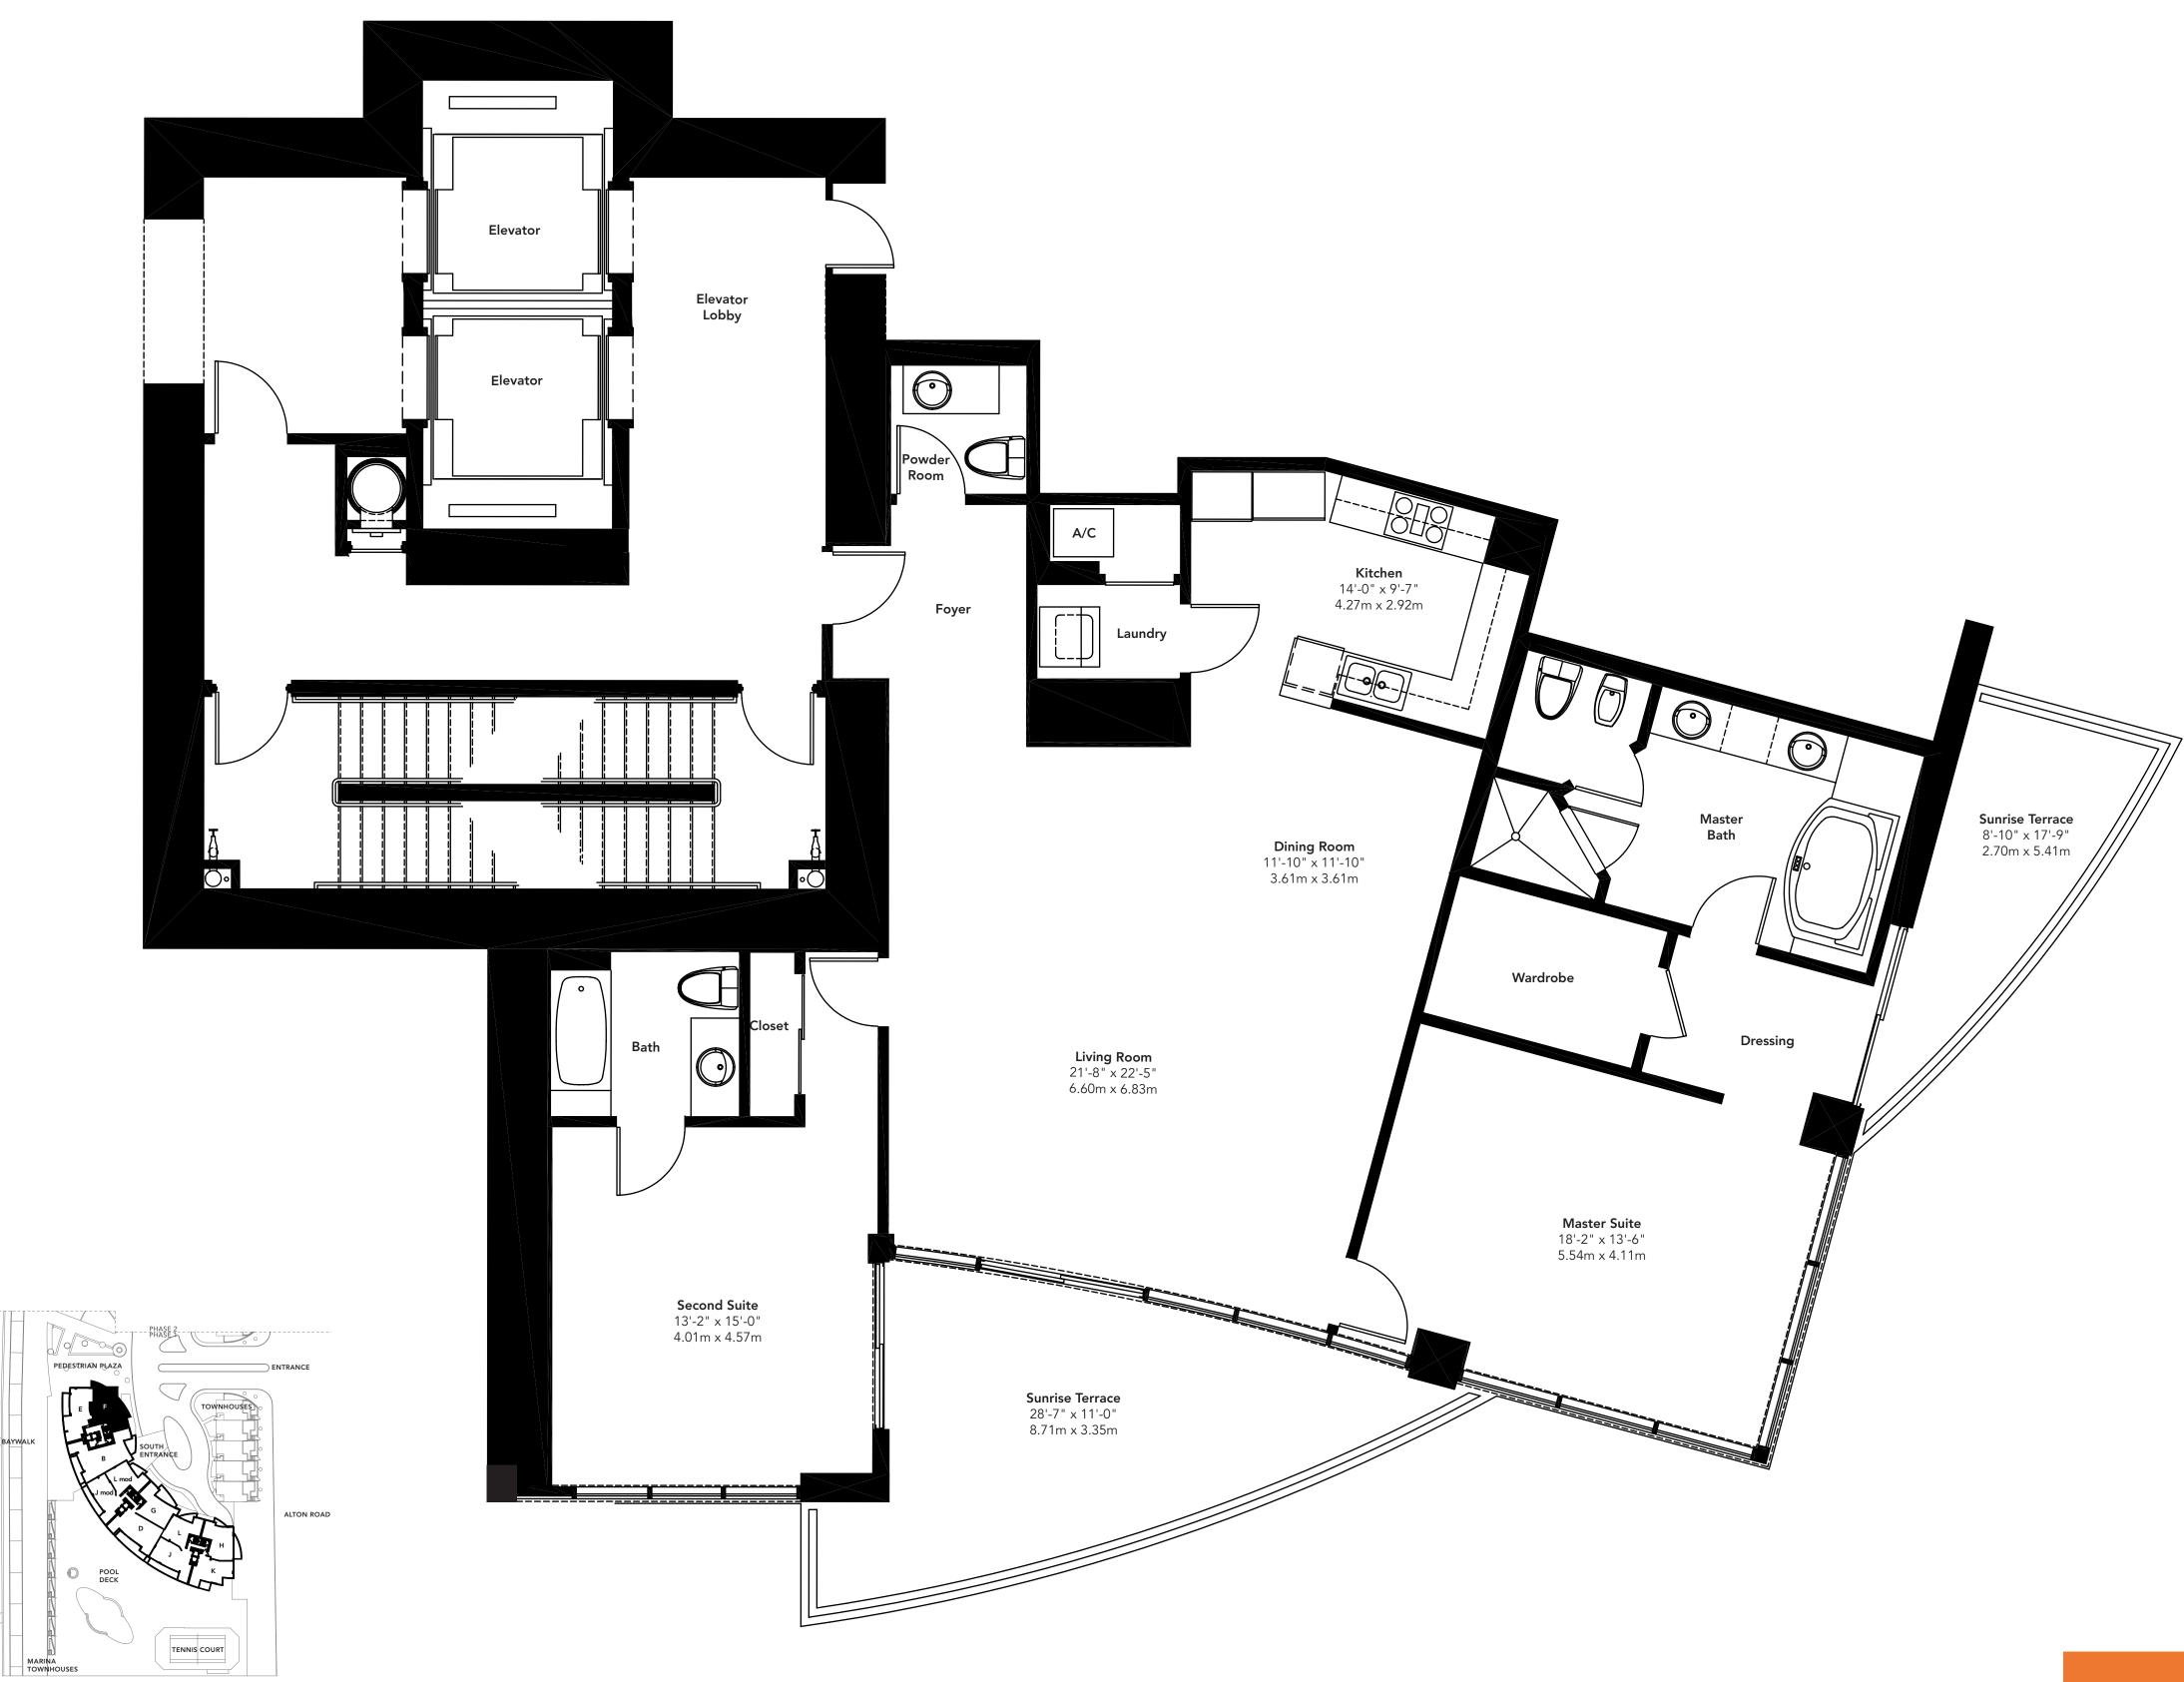

#### RESIDENCE B

#### 3 BEDROOMS, 3-1/2 BATHS

| 3,058 sq. ft.<br>568 sq. ft. | 284.09 m2<br>52.76 m2 | balcony |
|------------------------------|-----------------------|---------|
| 3,626 sq. ft.                | 336.85 m2             | total   |