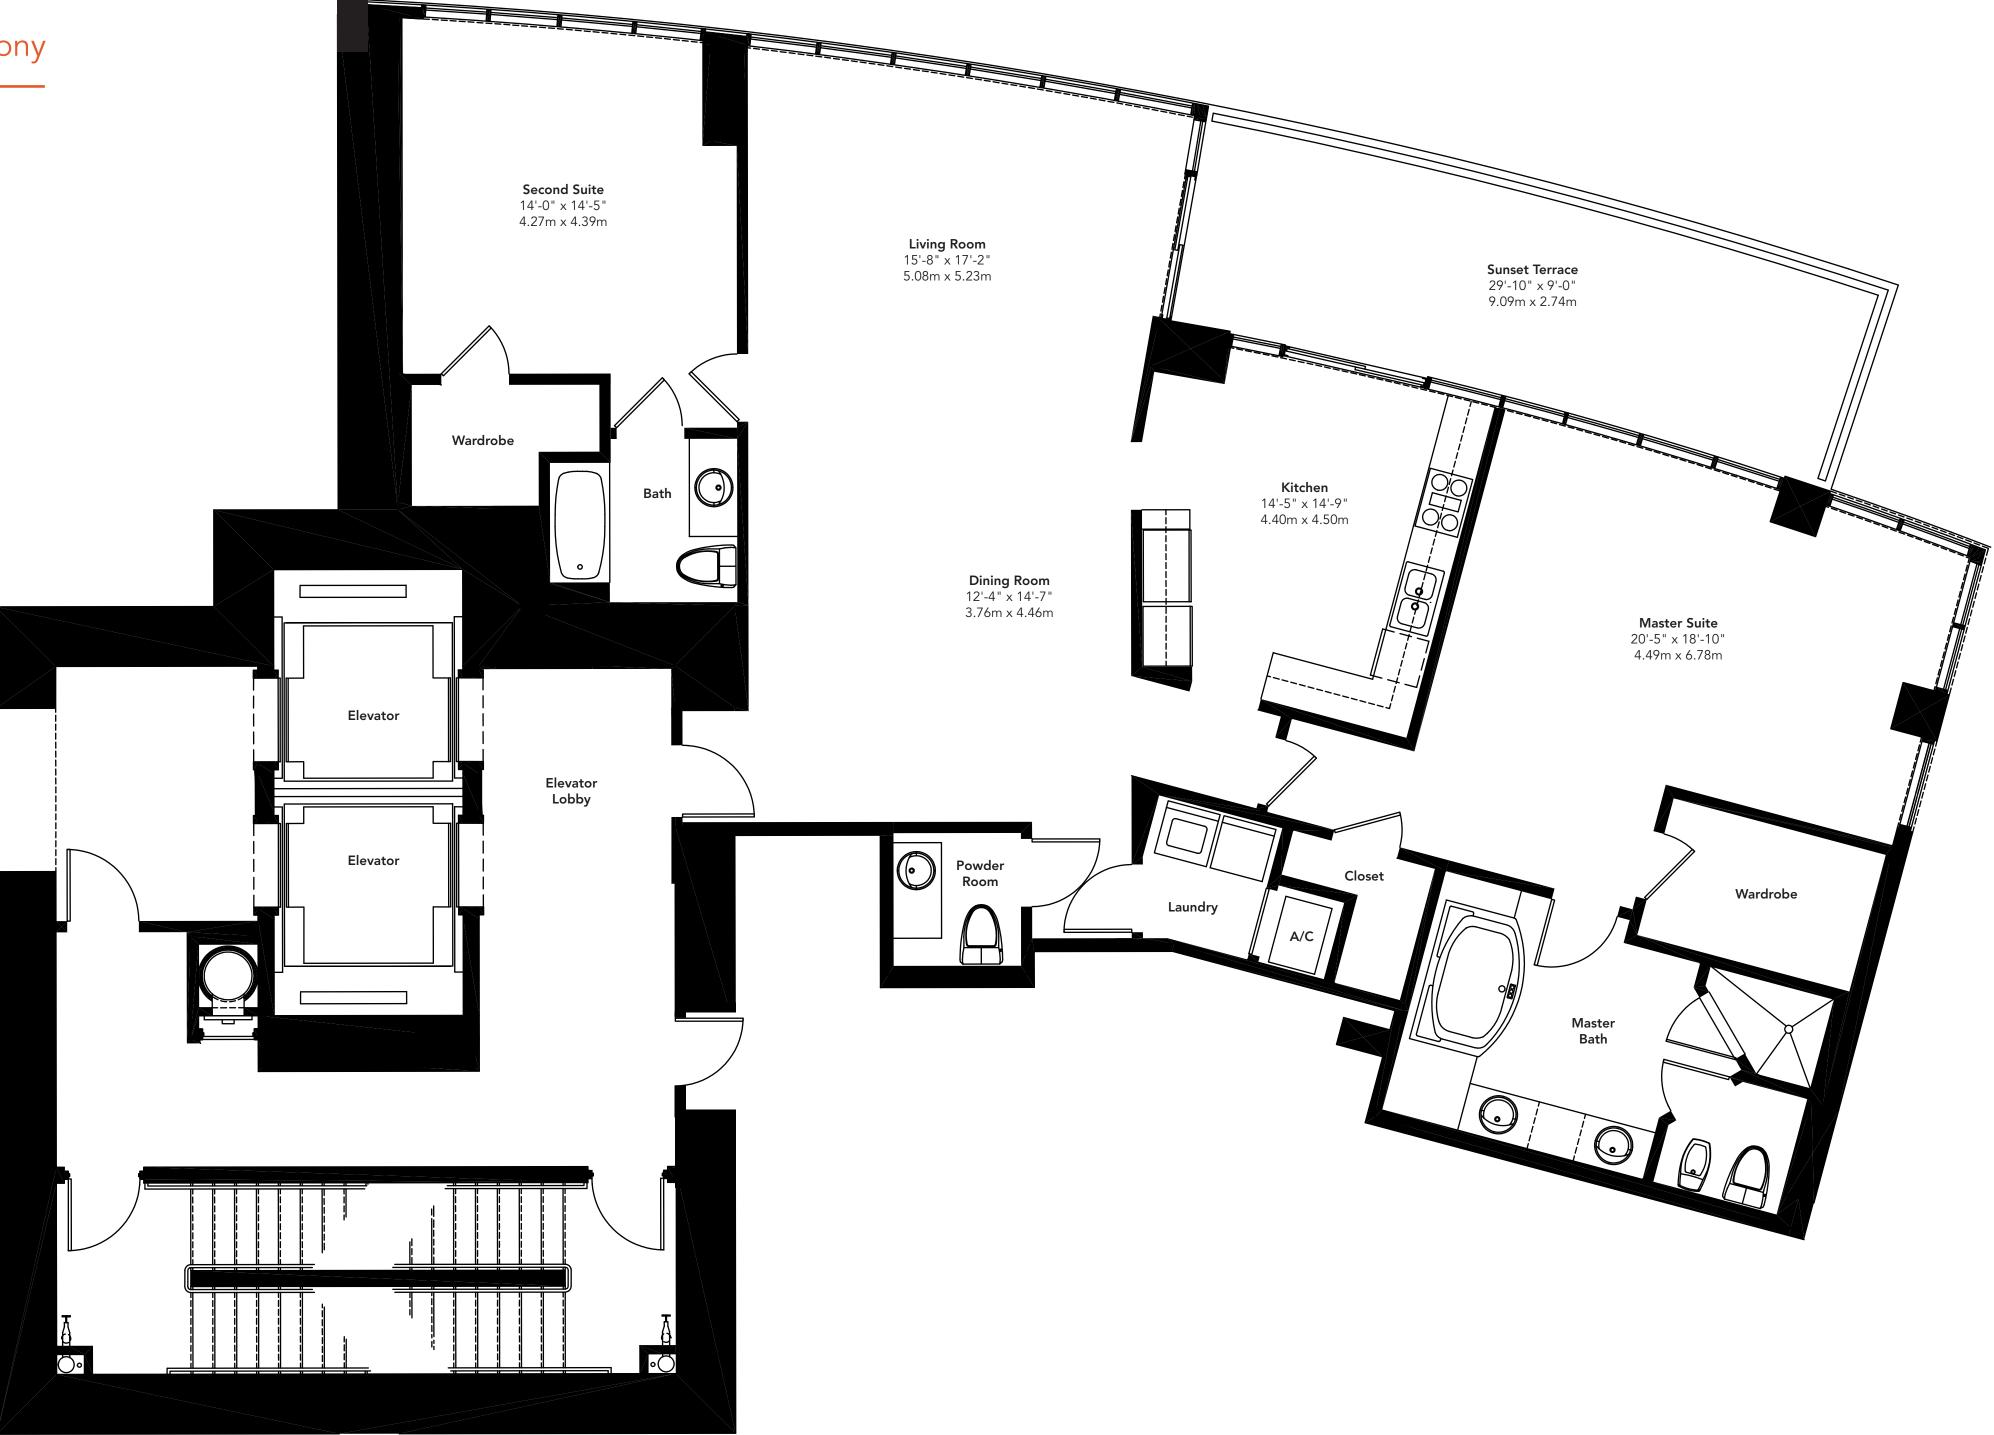

#### RESIDENCE A

#### 4 BEDROOMS, 5-1/2 BATHS

| 3,990 sq. ft. | 370.68 m2 |         |
|---------------|-----------|---------|
| 678 sq. ft.   | 62.99 m2  | balcony |
| 4,668 sq. ft. | 433.67 m2 | total   |