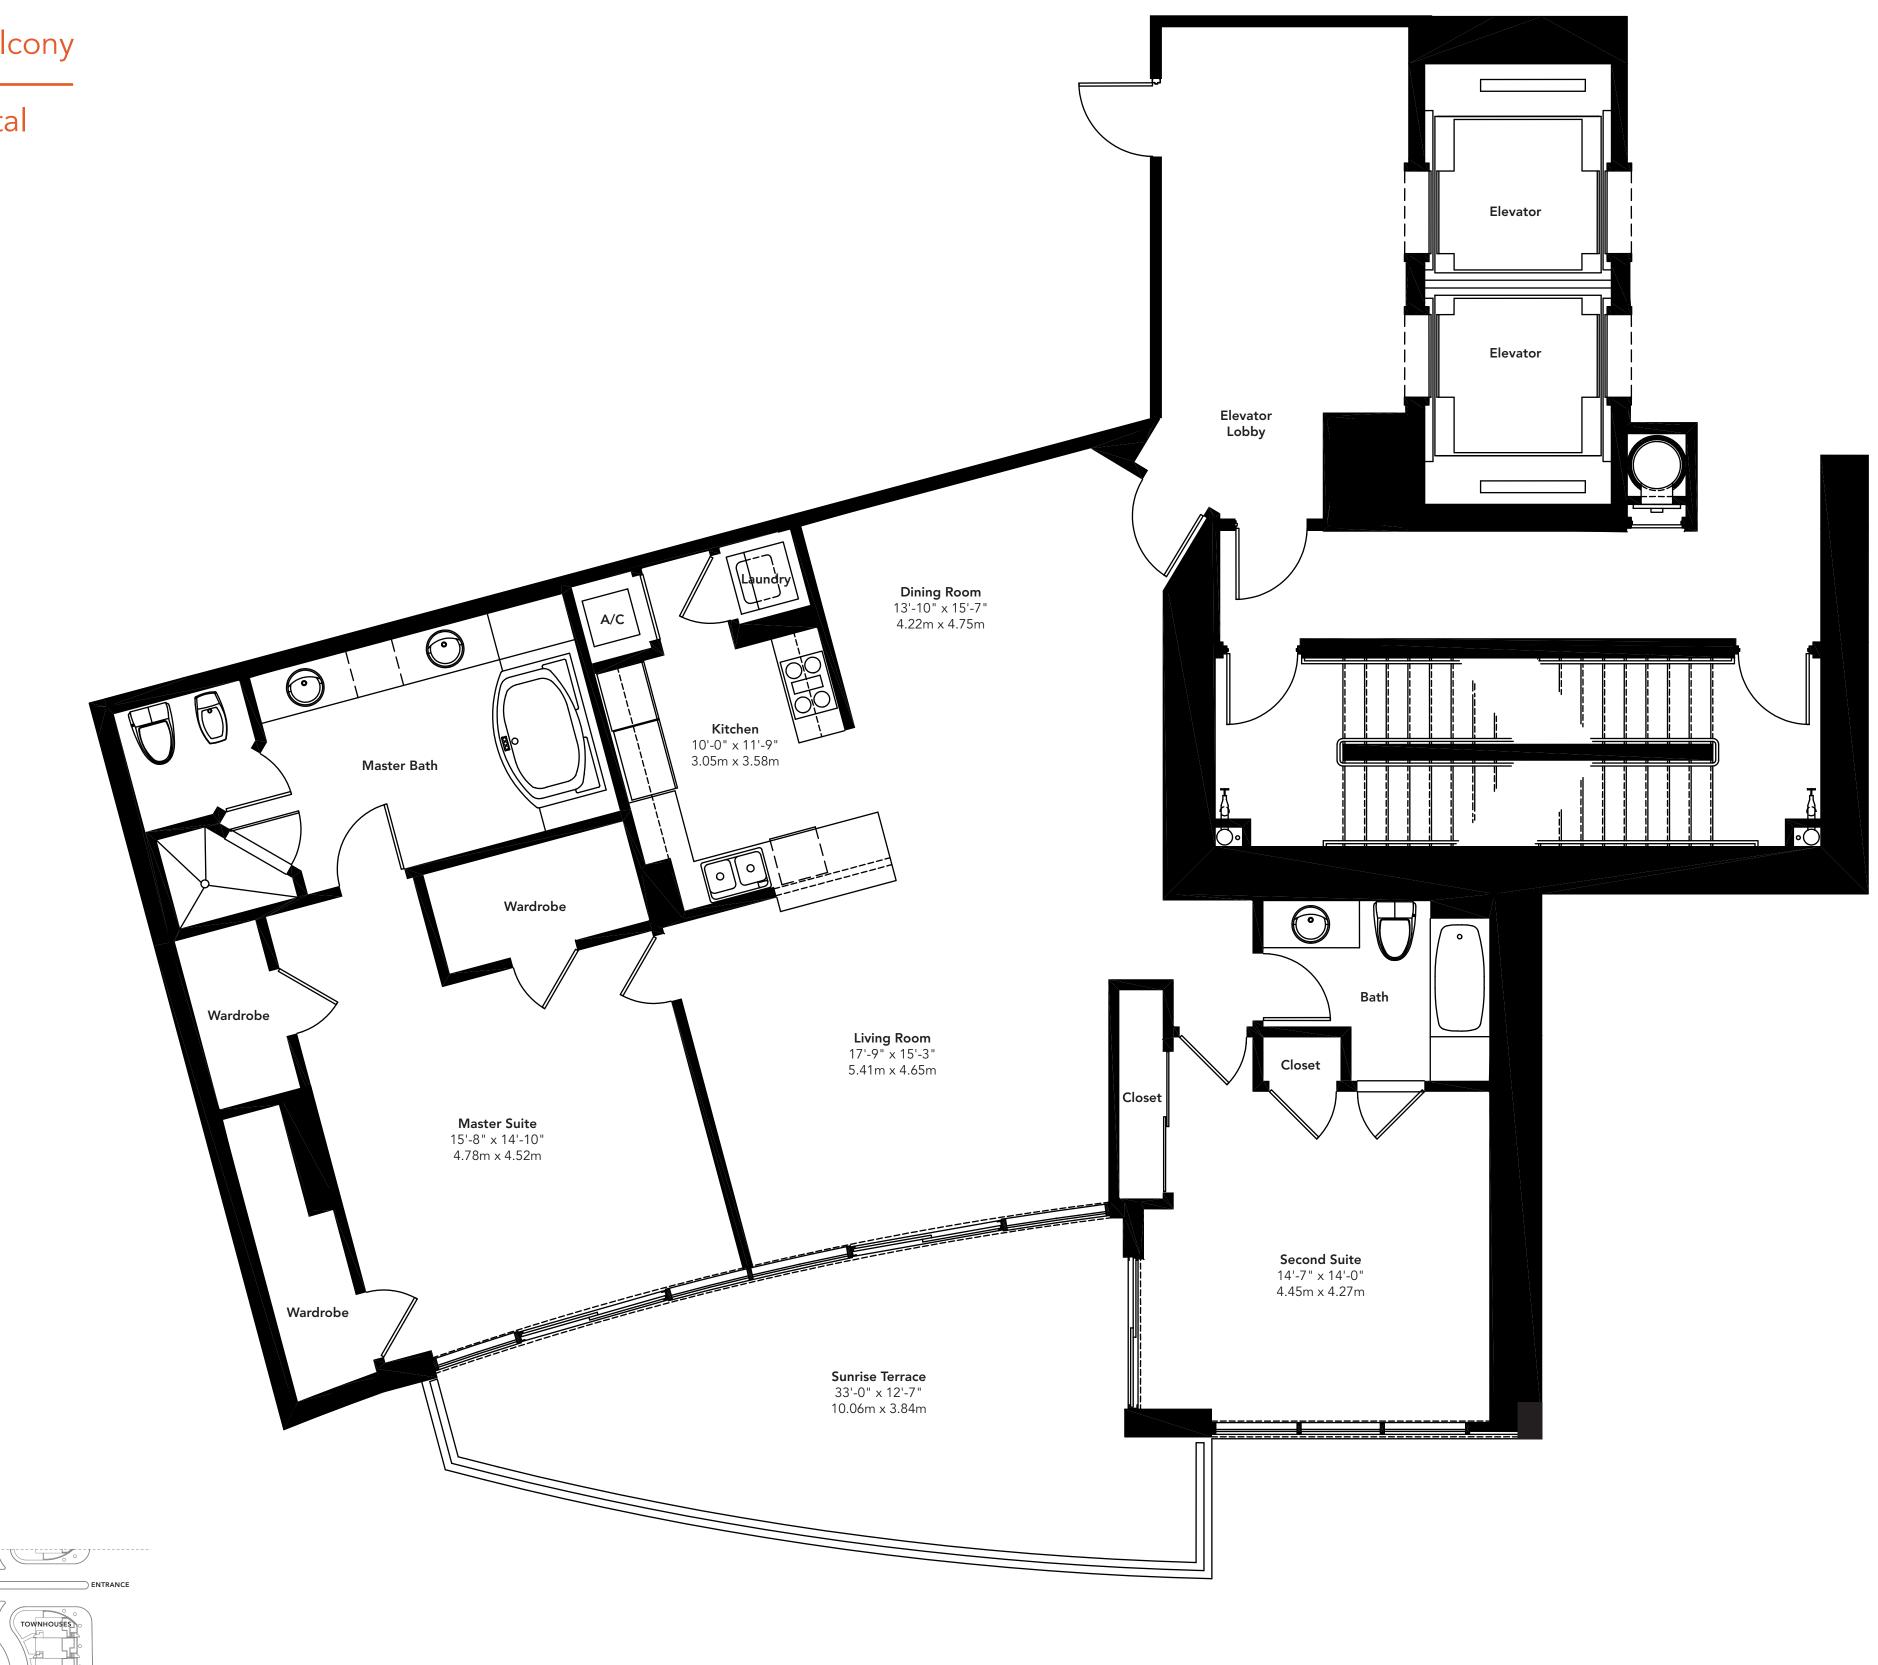

# **RESIDENCE G MODIFIED** 2 BEDROOMS, 2 BATHS

1,759 sq. ft. 163.50m 334 sq. ft. 31.04m balcony

2,093 sq. ft. 194.54m total