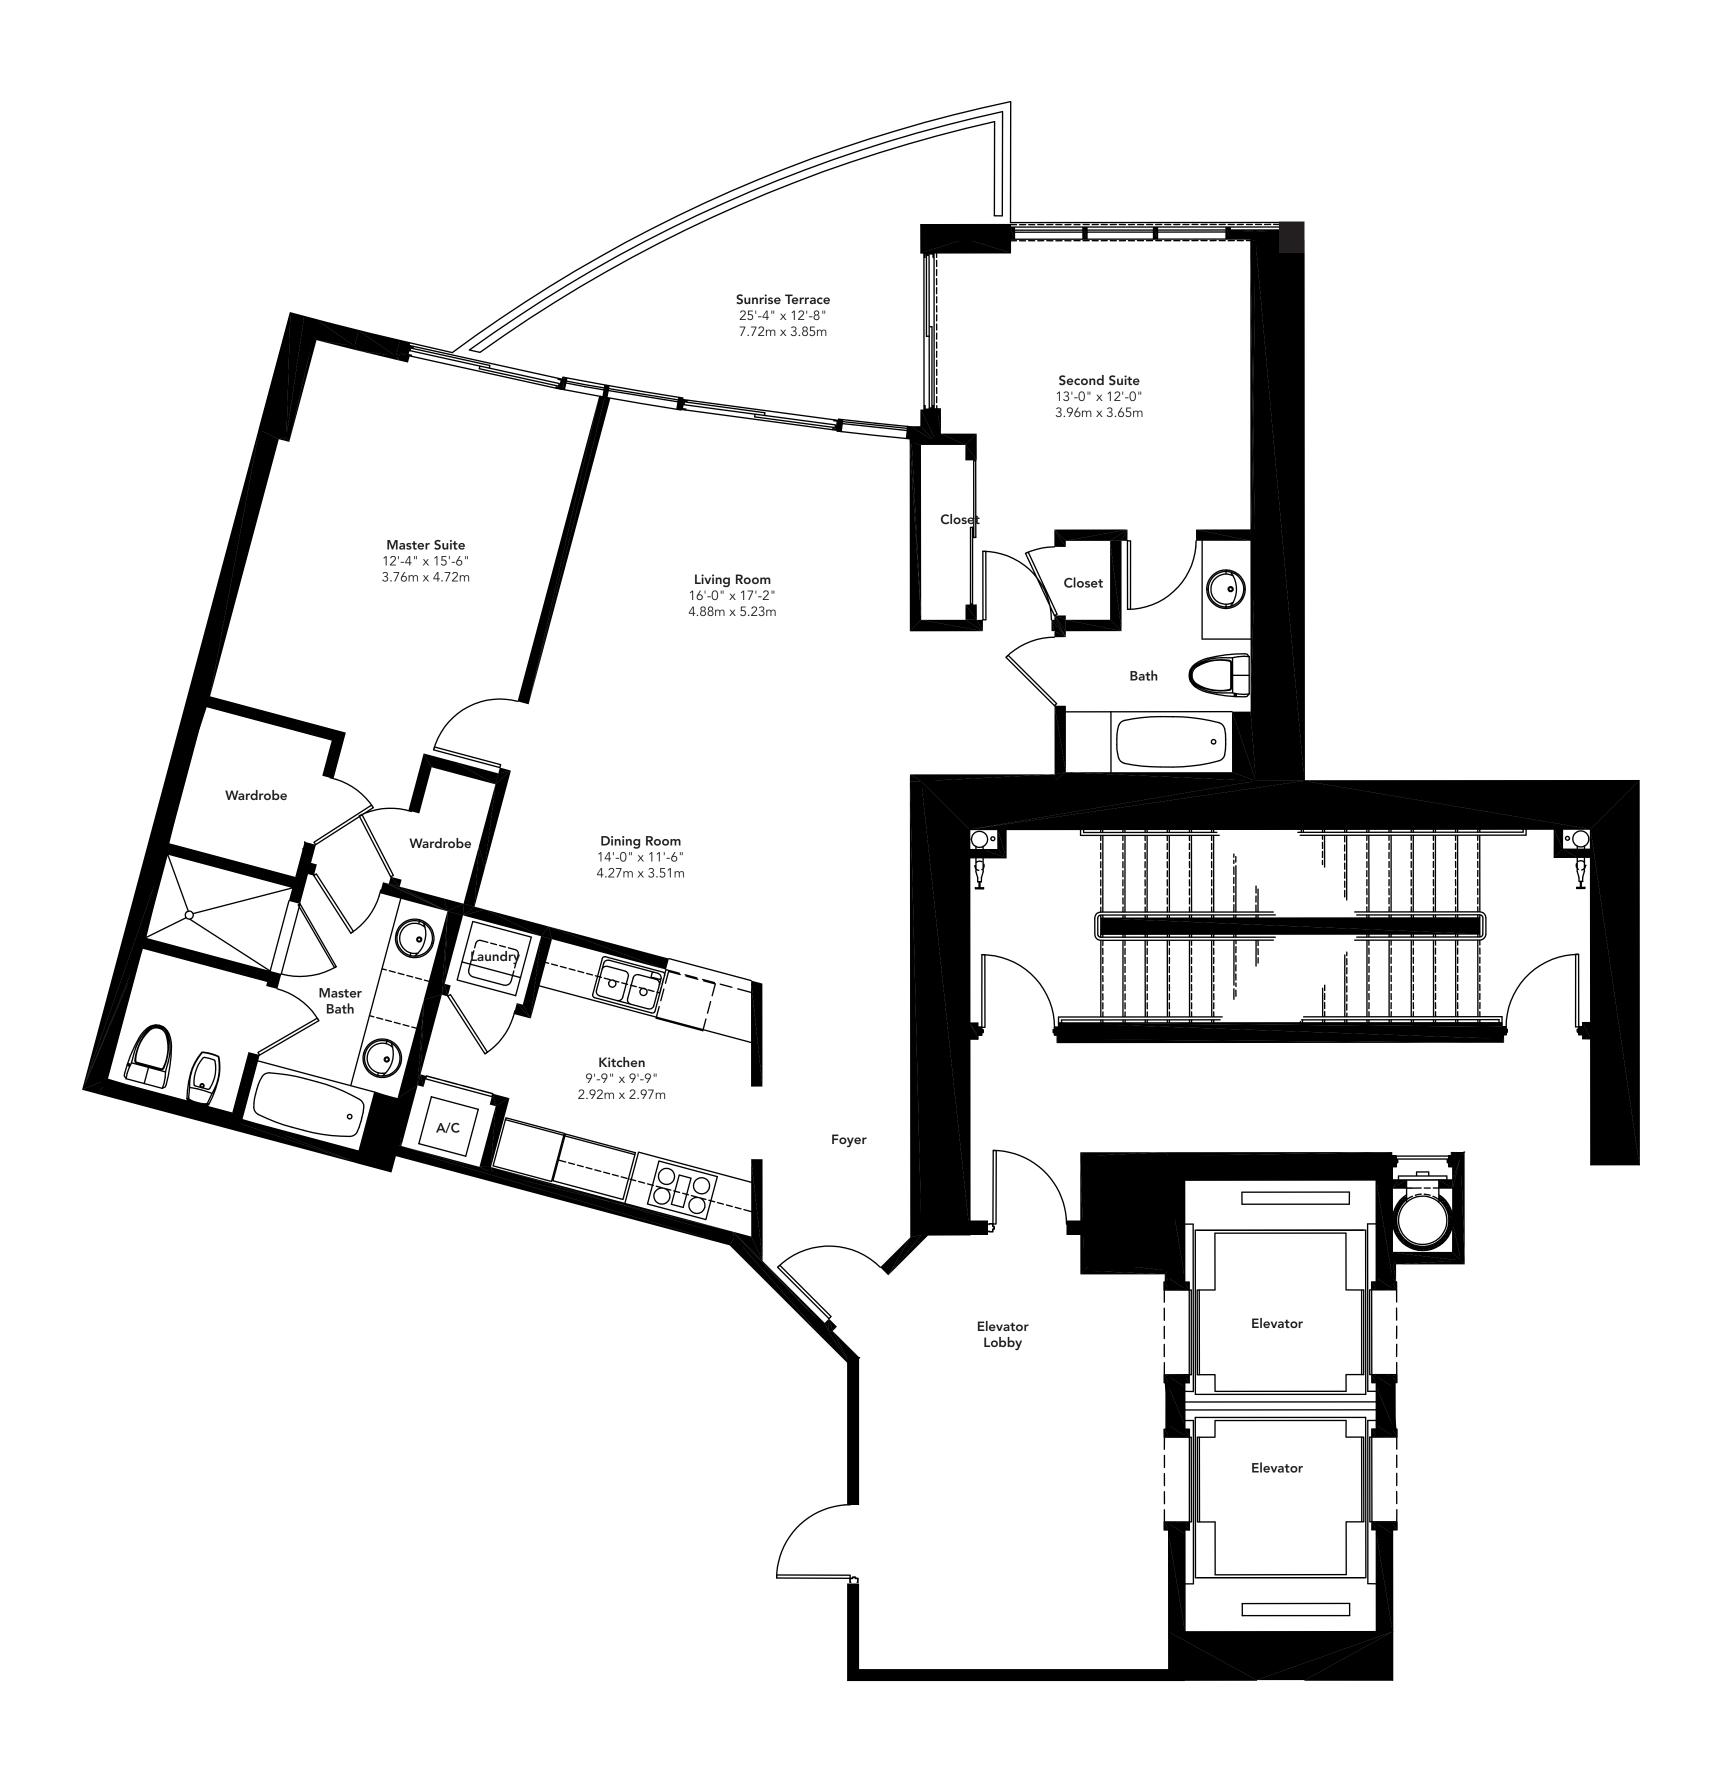

#### RESIDENCE A

#### 4 BEDROOMS, 5-1/2 BATHS

| 3,990 sq. ft. | 370.68 m2 |         |
|---------------|-----------|---------|
| 678 sq. ft.   | 62.99 m2  | balcony |
| 4,668 sq. ft. | 433.67 m2 | total   |