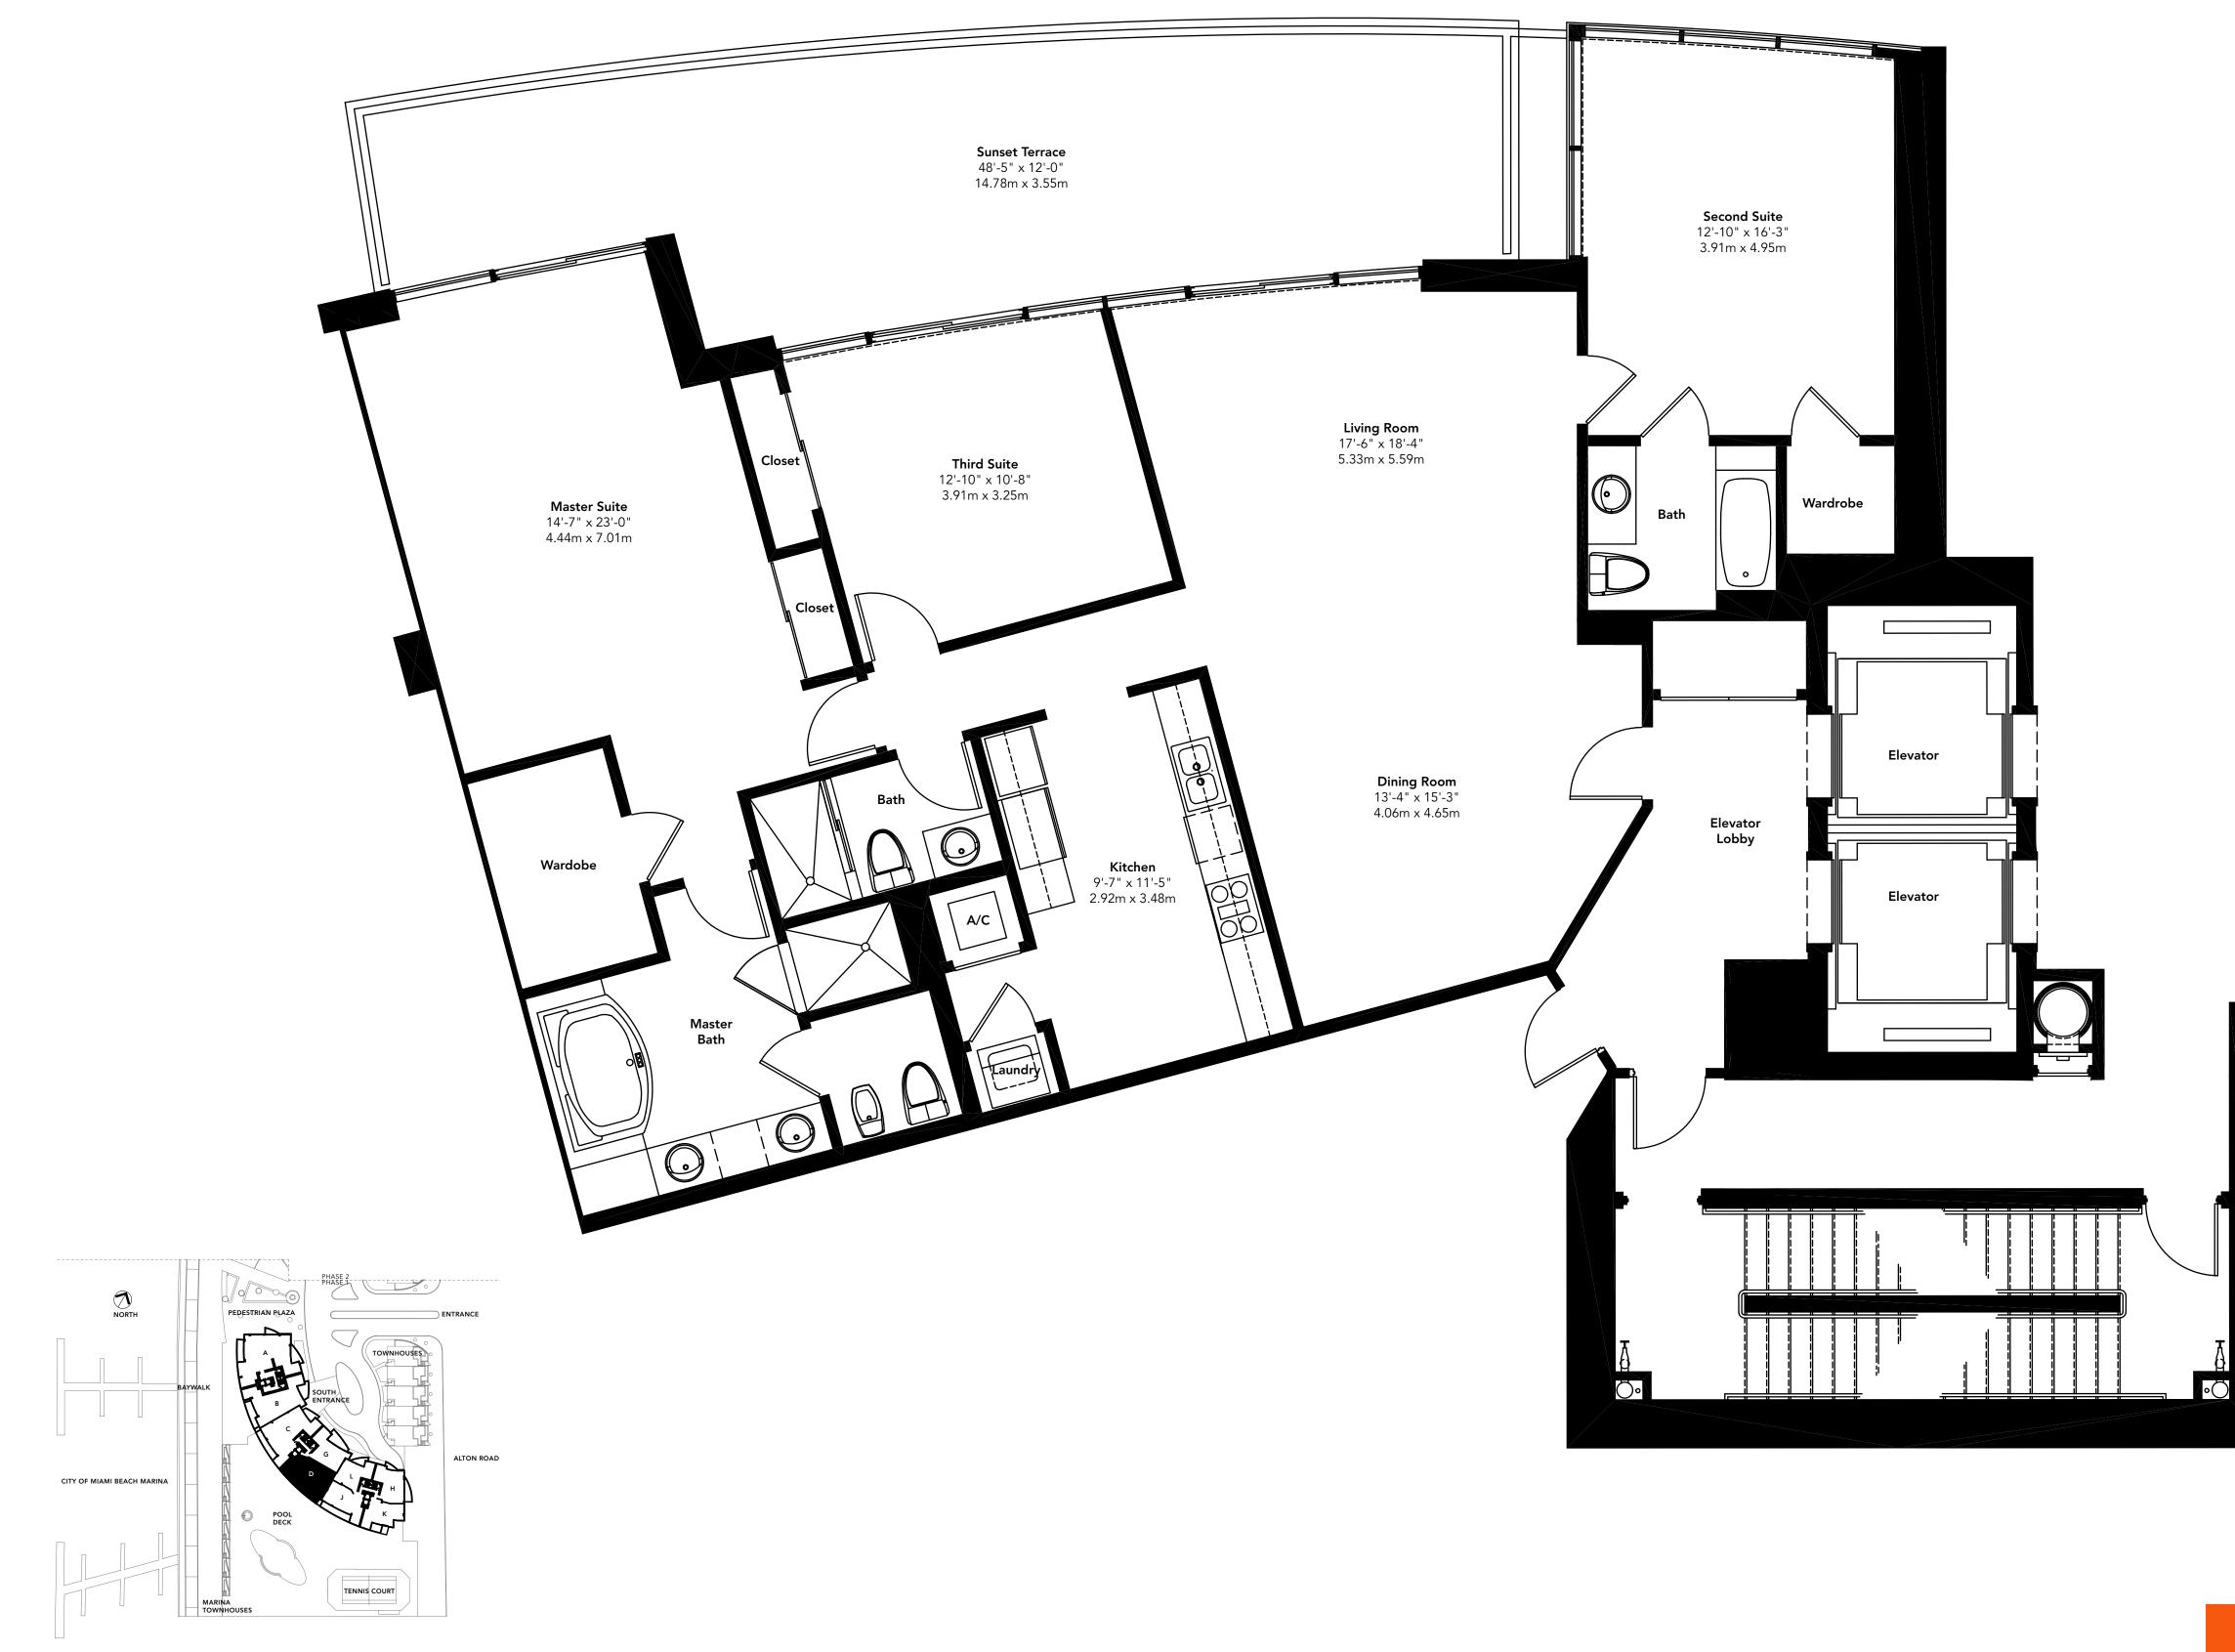

#### RESIDENCE B

#### 3 BEDROOMS, 3-1/2 BATHS

| 3,058 sq. ft.<br>568 sq. ft. | 284.09 m2<br>52.76 m2 | balcony |
|------------------------------|-----------------------|---------|
| 3,626 sq. ft.                | 336.85 m2             | total   |