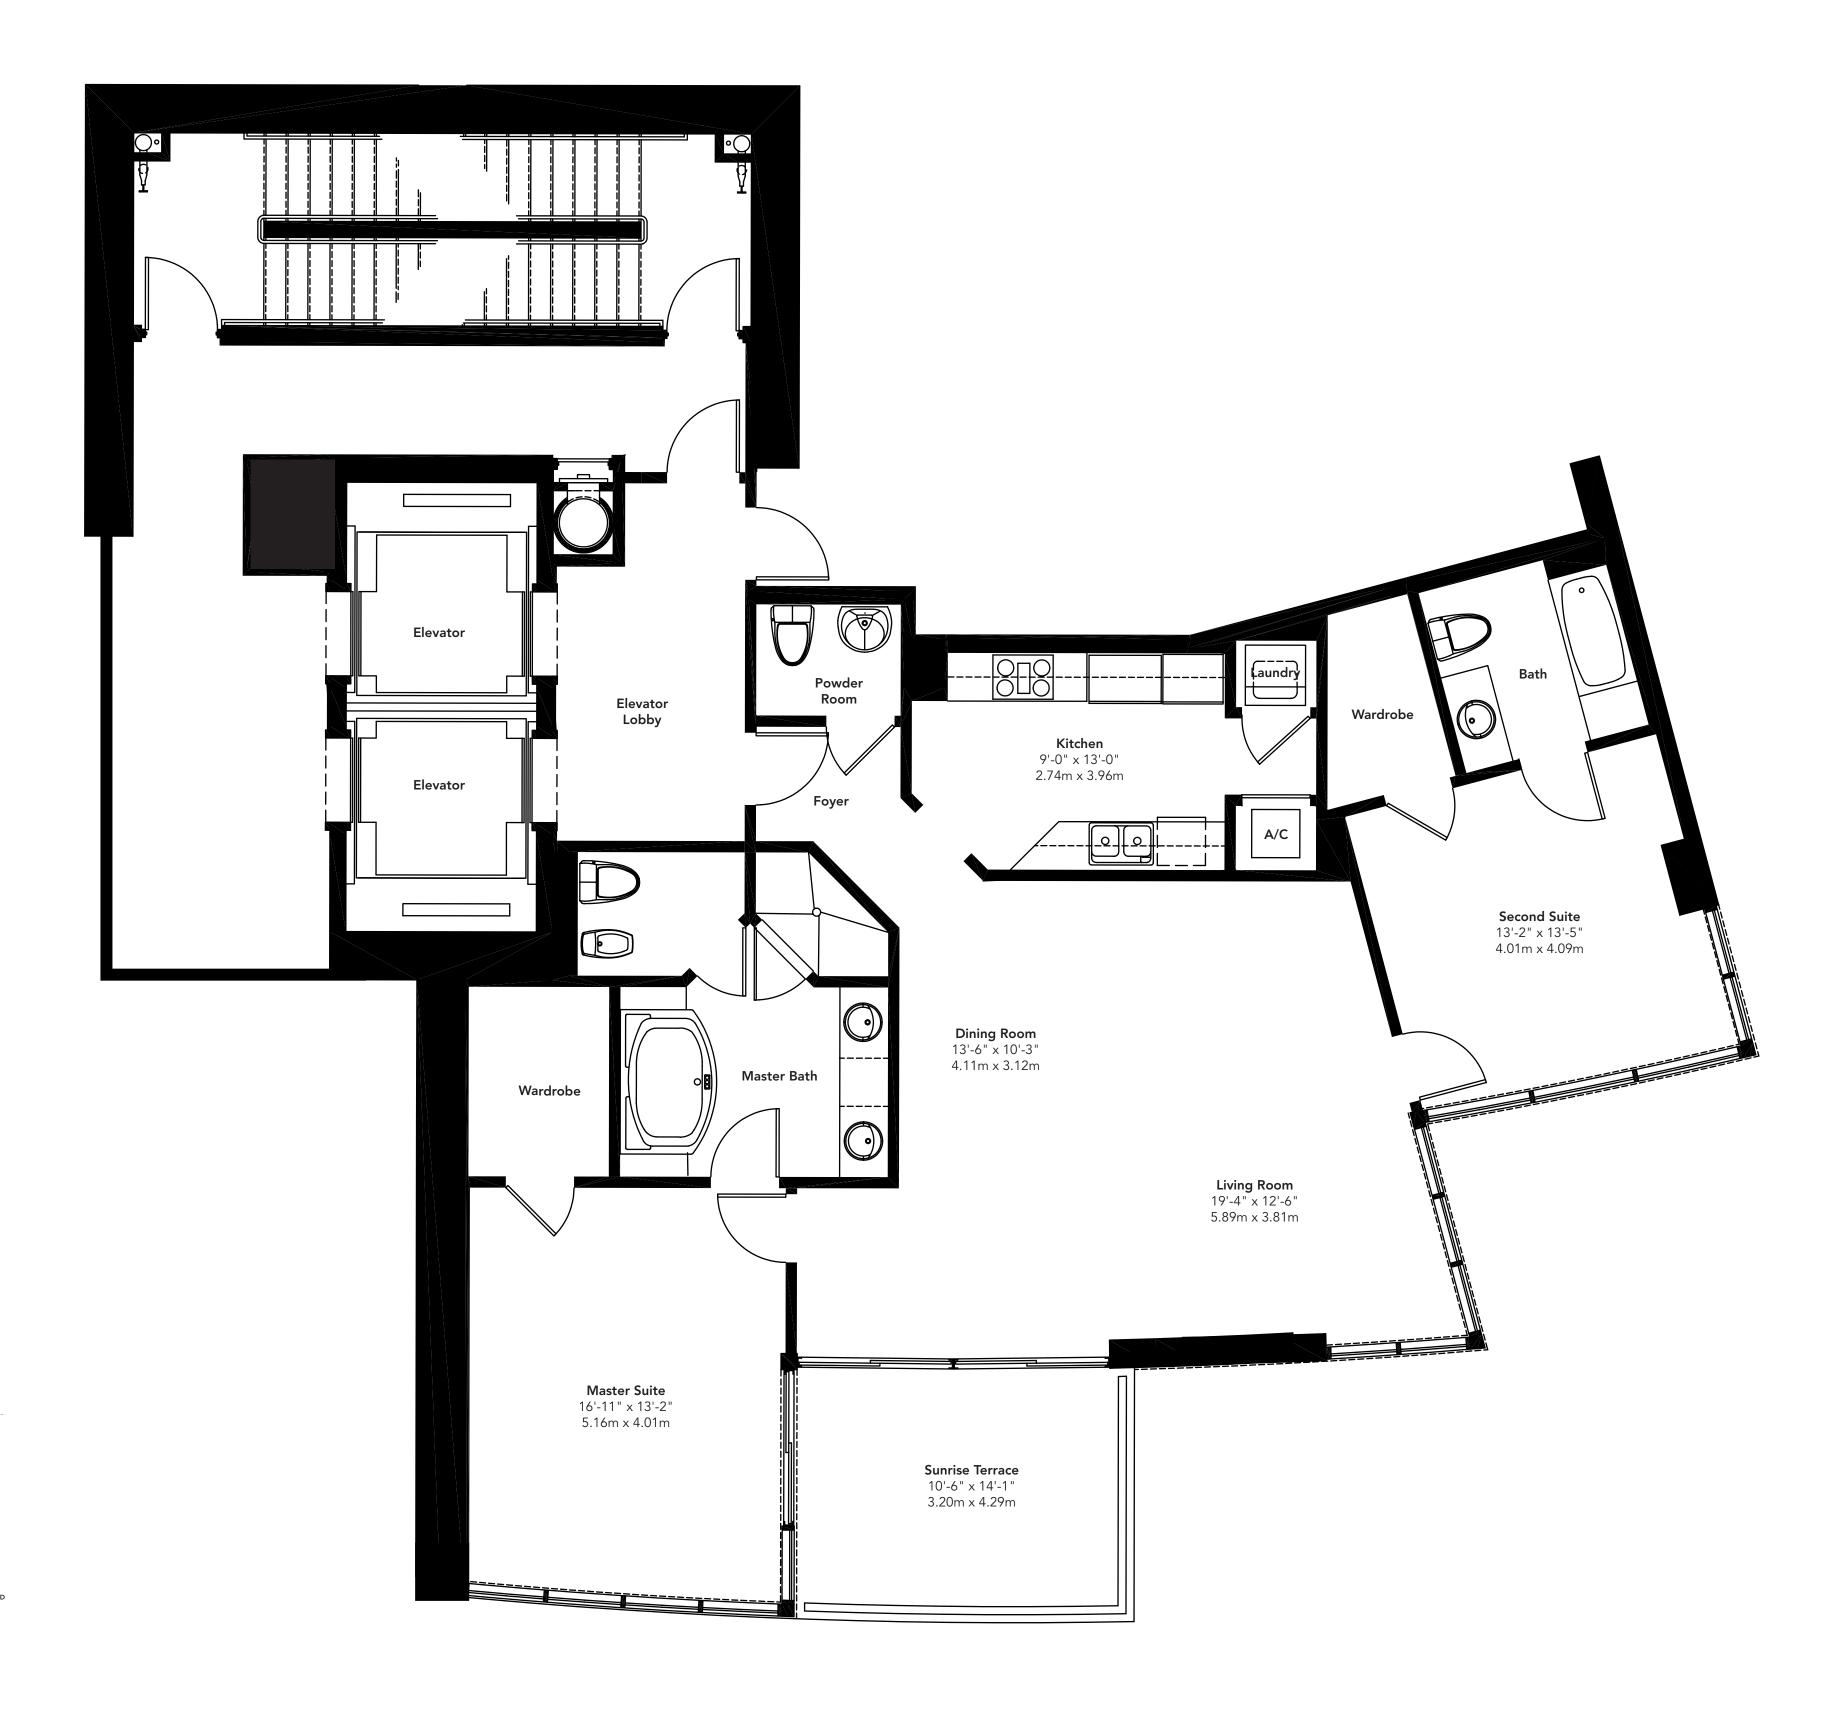

# **RESIDENCE D MODIFIED** 3 BEDROOMS, 3 BATHS

2,183 sq. ft. 202.91m 501 sq. ft. 46.56m balcony

2,684 sq. ft. 249.47m total

## **RESIDENCE J MODIFIED** 2 BEDROOMS, 2-1/2 BATHS

1,425 sq. ft. 132.45m 336 sq. ft. 31.23m balcony

1,761 sq. ft. 163.68m total