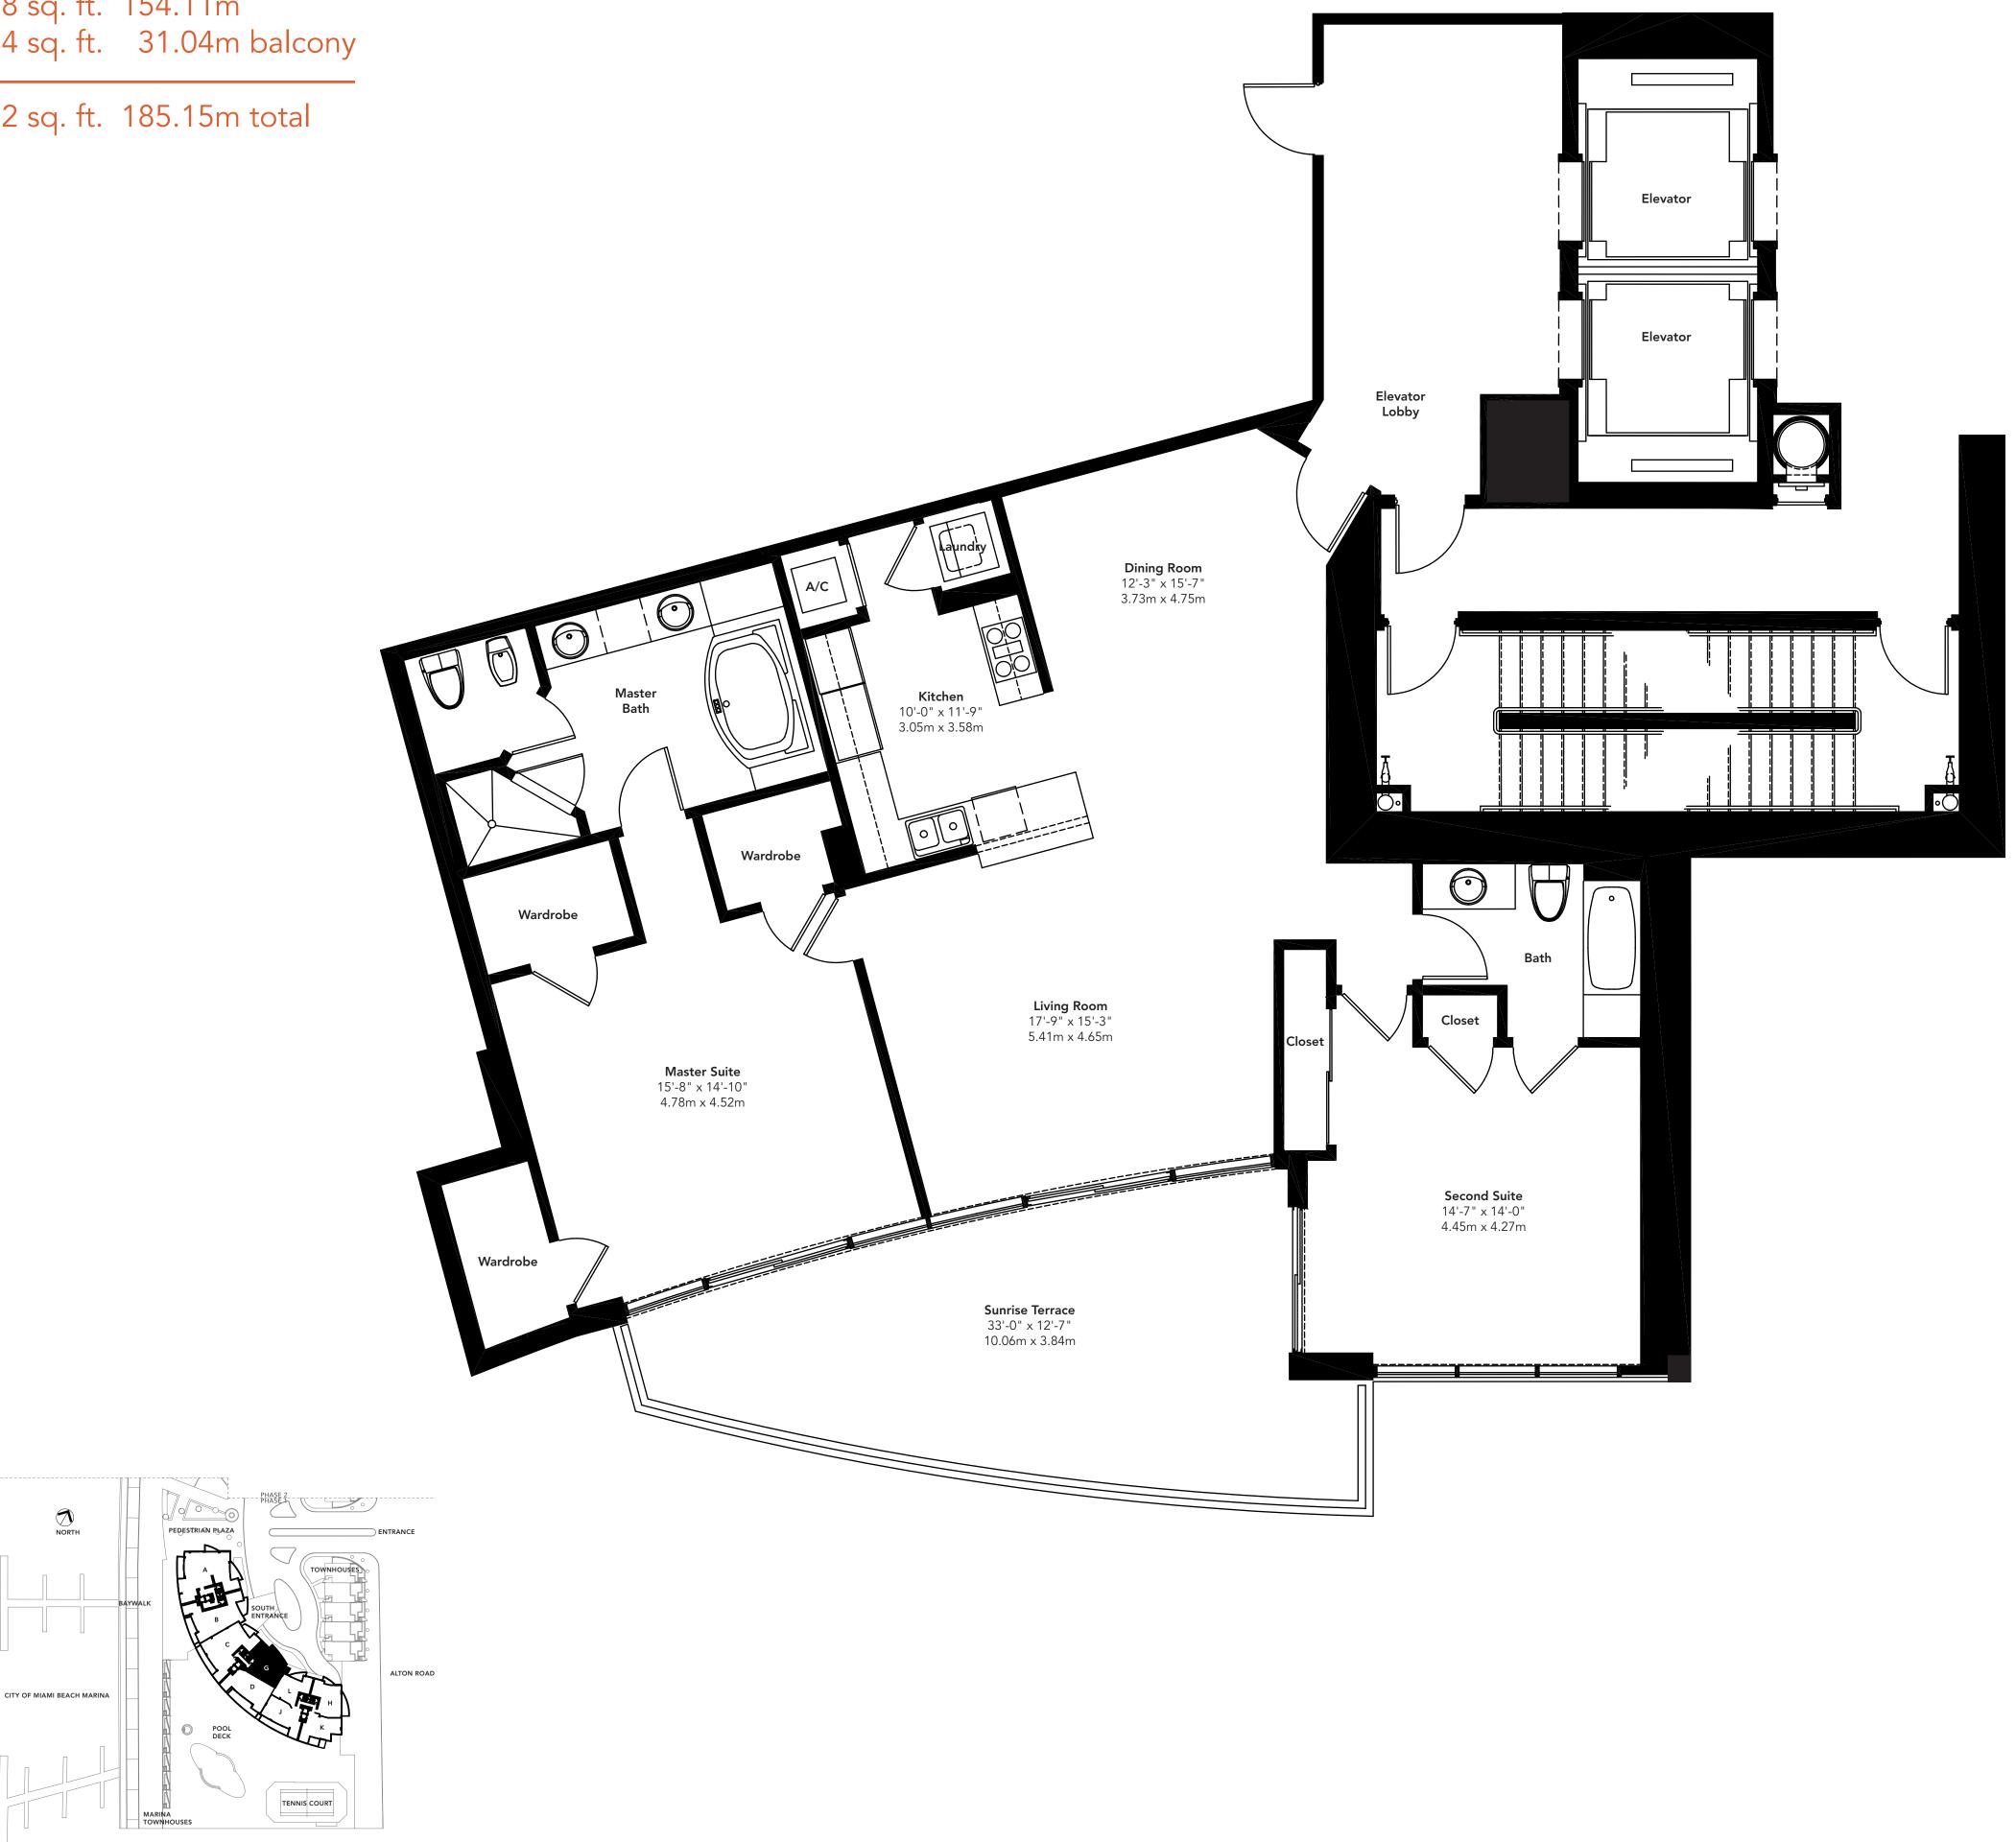

## **RESIDENCE G** 2 BEDROOMS, 2 BATHS

1,658 sq. ft. 154.11m 334 sq. ft. 31.04m balcony

1,992 sq. ft. 185.15m total